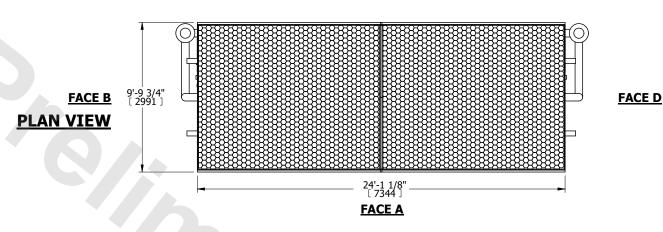

## NOTES:

- 1. (M)- FAN MOTOR LOCATION
- 2. HÉAVIEST SECTION IS COIL SECTION
- 3. MPT DENOTES MALE PIPE THREAD FPT DENOTES FEMALE PIPE THREAD BFW DENOTES BEVELED FOR WELDING GVD DENOTES GROOVED FLG DENOTES FLANGE
  - PE DENOTES PLAIN END
- 4. +UNIT WEIGHT DOES NOT INCLUDE ACCESSORIES (SEE ACCESSORY DRAWINGS)
- 5. 3/4" [19mm] DIA. MOUNTING HOLES. REFER TÓ RECOMMENDED STEEL SUPPORT DRAWING
- 6. DIMENSIONS LISTED AS FOLLOWS: ENGLISH FT IN [METRIC] [mm]
- 7. \* APPROXIMATE DIMENSIONS DO NOT USE FOR PRE-FABRICATION OF CONNECTING PIPING
- 8. MAKE-UP WATER PRESSURE 20 psi [137 kPa] MIN, 50 psi [344 kPa] MAX