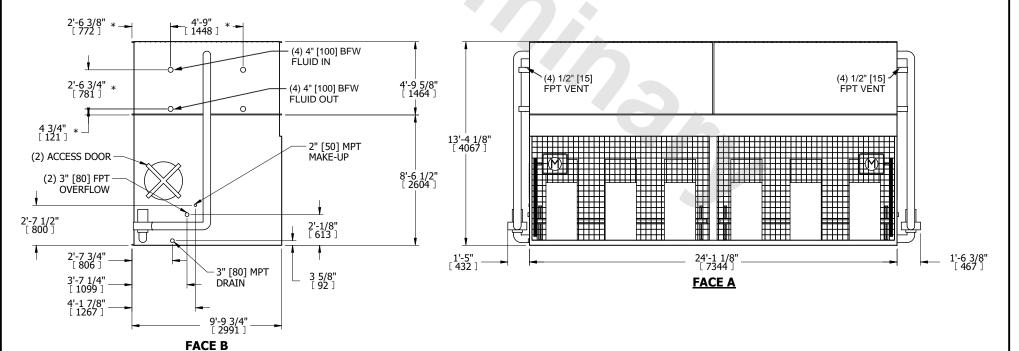

## NOTES:

- 1. (M)- FAN MOTOR LOCATION
- 2. HÉAVIEST SECTION IS COIL SECTION
- 3. MPT DENOTES MALE PIPE THREAD FPT DENOTES FEMALE PIPE THREAD BFW DENOTES BEVELED FOR WELDING GVD DENOTES GROOVED FLG DENOTES FLANGE
  - PE DENOTES PLAIN END
- 4. +UNIT WEIGHT DOES NOT INCLUDE ACCESSORIES (SEE ACCESSORY DRAWINGS)
- 5. 3/4" [19mm] DIA. MOUNTING HOLES. REFER TÓ RECOMMENDED STEEL SUPPORT DRAWING
- 6. DIMENSIONS LISTED AS FOLLOWS: ENGLISH FT IN [METRIC] [mm]
- 7. \* APPROXIMATE DIMENSIONS DO NOT USE FOR PRE-FABRICATION OF CONNECTING PIPING
- 8. MAKE-UP WATER PRESSURE 20 psi [137 kPa] MIN, 50 psi [344 kPa] MAX