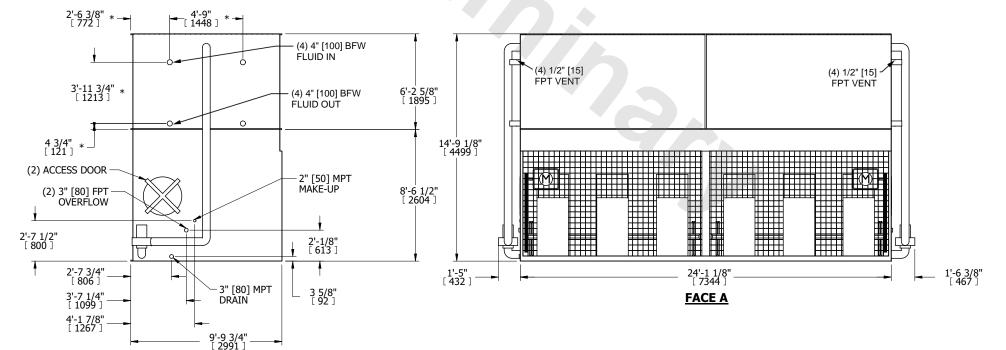

## NOTES:

**SHIPPING** 

WEIGHT

- 1. (M)- FAN MOTOR LOCATION
- 2. HÉAVIEST SECTION IS COIL SECTION
- 3. MPT DENOTES MALE PIPE THREAD FPT DENOTES FEMALE PIPE THREAD BFW DENOTES BEVELED FOR WELDING **GVD DENOTES GROOVED** FLG DENOTES FLANGE PE DENOTES PLAIN END
- 4. +UNIT WEIGHT DOES NOT INCLUDE ACCESSORIES (SEE ACCESSORY DRAWINGS) 5. 3/4" [19mm] DIA. MOUNTING HOLES. REFER TO
- RECOMMENDED STEEL SUPPORT DRAWING
- 6. DIMENSIONS LISTED AS FOLLOWS: ENGLISH FT IN [METRIC] [mm]
- 7. \* APPROXIMATE DIMENSIONS DO NOT USE FOR PRE-FABRICATION OF CONNECTING PIPING