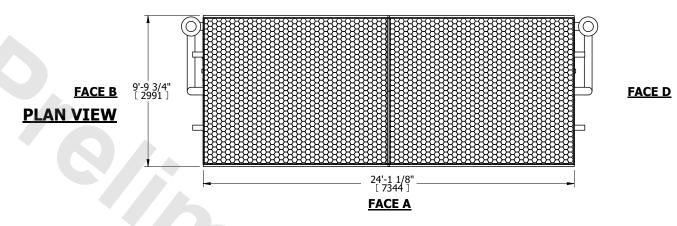

## NOTES:

**SHIPPING** 

WEIGHT

- 1. (M)- FAN MOTOR LOCATION
- 2. HÉAVIEST SECTION IS COIL SECTION
- 3. MPT DENOTES MALE PIPE THREAD FPT DENOTES FEMALE PIPE THREAD BFW DENOTES BEVELED FOR WELDING **GVD DENOTES GROOVED** FLG DENOTES FLANGE PE DENOTES PLAIN END
- 4. +UNIT WEIGHT DOES NOT INCLUDE ACCESSORIES (SEE ACCESSORY DRAWINGS) 5. 3/4" [19mm] DIA. MOUNTING HOLES. REFER TO
- RECOMMENDED STEEL SUPPORT DRAWING
- 6. DIMENSIONS LISTED AS FOLLOWS: ENGLISH FT IN [METRIC] [mm]
- 7. \* APPROXIMATE DIMENSIONS DO NOT USE FOR PRE-FABRICATION OF CONNECTING PIPING