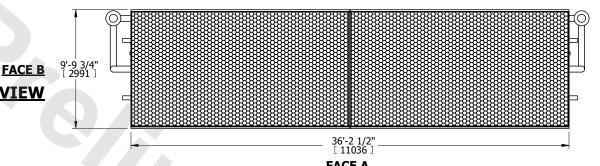

|
|---------|-----------------------|-----------|
| 10DEL # | eco-LSWE 10-3L36      | SCALE NTS |



DWG. # REV. WLETM3606-DRD-ST DATE 9/15/2025 SERIAL #

## NOTES:

- 1. (M)- FAN MOTOR LOCATION
- 2. HÉAVIEST SECTION IS COIL SECTION
- 3. MPT DENOTES MALE PIPE THREAD FPT DENOTES FEMALE PIPE THREAD BFW DENOTES BEVELED FOR WELDING **GVD DENOTES GROOVED** FLG DENOTES FLANGE PE DENOTES PLAIN END
- 4. +UNIT WEIGHT DOES NOT INCLUDE ACCESSORIES (SEE ACCESSORY DRAWINGS)
- 5. 3/4" [19mm] DIA. MOUNTING HOLES. REFER TO RECOMMENDED STEEL SUPPORT DRAWING
- 6. DIMENSIONS LISTED AS FOLLOWS: ENGLISH FT IN [METRIC] [mm]
- 7. \* APPROXIMATE DIMENSIONS DO NOT USE FOR PRE-FABRICATION OF CONNECTING PIPING **PLAN VIEW** 8. MAKE-UP WATER PRESSURE
- 20 psi [137 kPa] MIN, 50 psi [344 kPa] MAX

**FACE C** 



**FACE A** 



**FACE D**