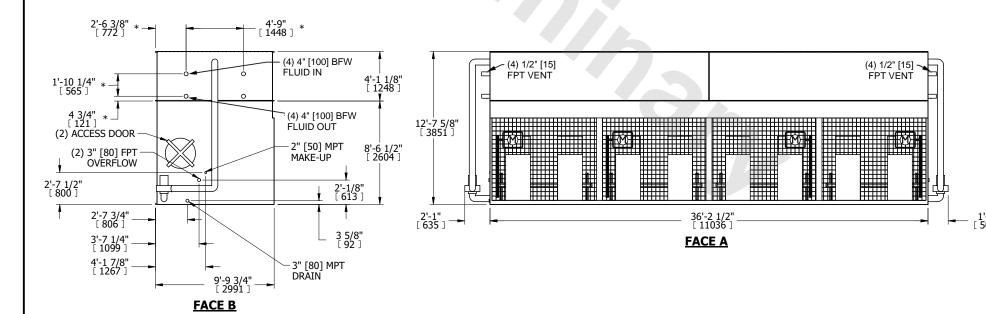

## NOTES:

- 1. (M)- FAN MOTOR LOCATION
- 2. HÉAVIEST SECTION IS COIL SECTION
- 3. MPT DENOTES MALE PIPE THREAD FPT DENOTES FEMALE PIPE THREAD BFW DENOTES BEVELED FOR WELDING **GVD DENOTES GROOVED** FLG DENOTES FLANGE PE DENOTES PLAIN END
- 4. +UNIT WEIGHT DOES NOT INCLUDE ACCESSORIES (SEE ACCESSORY DRAWINGS)
- 5. 3/4" [19mm] DIA. MOUNTING HOLES. REFER TO RECOMMENDED STEEL SUPPORT DRAWING
- 6. DIMENSIONS LISTED AS FOLLOWS: ENGLISH FT IN [METRIC] [mm]
- 7. \* APPROXIMATE DIMENSIONS DO NOT USE FOR PRE-FABRICATION OF CONNECTING PIPING **PLAN VIEW** 8. MAKE-UP WATER PRESSURE
- 20 psi [137 kPa] MIN, 50 psi [344 kPa] MAX

**FACE C** 

**FACE A** 

**FACE D**