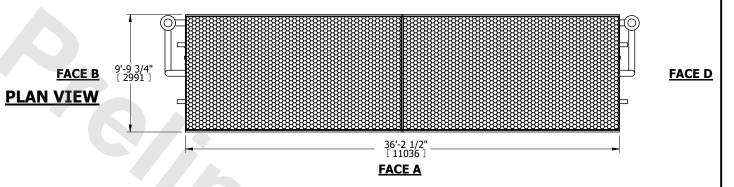

| UNIT    | CLOSED CIRCUIT COOLER |           |
|---------|-----------------------|-----------|
| MODEL # | eco-LSWE 10-4L36      | SCALE NTS |

EVAPCO, INC. Evapeo

DWG. # WLETM3608-DRD-ST REV. SERIAL # DATE 8/18/2025

FACE C