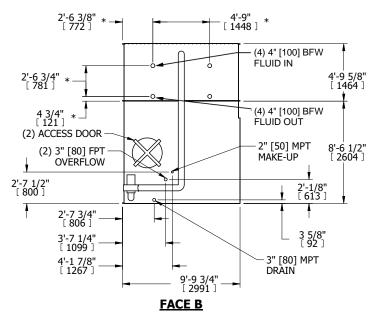

## NOTES:

- 1. (M)- FAN MOTOR LOCATION
- 2. HÉAVIEST SECTION IS COIL SECTION
- 3. MPT DENOTES MALE PIPE THREAD FPT DENOTES FEMALE PIPE THREAD BFW DENOTES BEVELED FOR WELDING

GVD DENOTES GROOVED FLG DENOTES FLANGE

- PE DENOTES PLAIN END 4. +UNIT WEIGHT DOES NOT INCLUDE
- ACCESSORIES (SEE ACCESSORY DRAWINGS)
  5. 3/4" [19mm] DIA. MOUNTING HOLES. REFER TO
  RECOMMENDED STEEL SUPPORT DRAWING
- 6. DIMENSIONS LISTED AS FOLLOWS: ENGLISH FT IN [METRIC] [mm]
- 7. \* APPROXIMATE DIMENSIONS DO NOT USE FOR PRE-FABRICATION OF CONNECTING PIPING
- 8. MAKE-UP WATER PRESSURE 20 psi [137 kPa] MIN, 50 psi [344 kPa] MAX