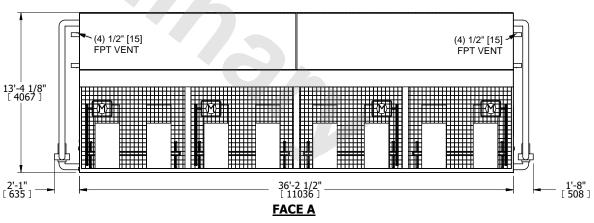

## NOTES:

- 1. (M)- FAN MOTOR LOCATION
- 2. HÉAVIEST SECTION IS COIL SECTION
- 3. MPT DENOTES MALE PIPE THREAD FPT DENOTES FEMALE PIPE THREAD BFW DENOTES BEVELED FOR WELDING

GVD DENOTES GROOVED FLG DENOTES FLANGE

- PE DENOTES PLAIN END 4. +UNIT WEIGHT DOES NOT INCLUDE
- ACCESSORIES (SEE ACCESSORY DRAWINGS)
  5. 3/4" [19mm] DIA. MOUNTING HOLES. REFER TO
  RECOMMENDED STEEL SUPPORT DRAWING
- 6. DIMENSIONS LISTED AS FOLLOWS: ENGLISH FT IN [METRIC] [mm]
- 7. \* APPROXIMATE DIMENSIONS DO NOT USE FOR PRE-FABRICATION OF CONNECTING PIPING
- 8. MAKE-UP WATER PRESSURE 20 psi [137 kPa] MIN, 50 psi [344 kPa] MAX