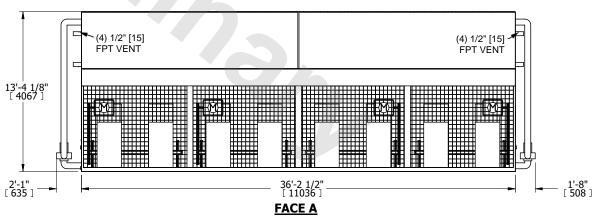

## NOTES:

- 1. (M)- FAN MOTOR LOCATION
- 2. HÉAVIEST SECTION IS COIL SECTION
- 3. MPT DENOTES MALE PIPE THREAD FPT DENOTES FEMALE PIPE THREAD BFW DENOTES BEVELED FOR WELDING

**GVD DENOTES GROOVED** FLG DENOTES FLANGE

PE DENOTES PLAIN END

- 4. +UNIT WEIGHT DOES NOT INCLUDE ACCESSORIES (SEE ACCESSORY DRAWINGS)
- 5. 3/4" [19mm] DIA. MOUNTING HOLES. REFER TÓ RECOMMENDED STEEL SUPPORT DRAWING
- 6. DIMENSIONS LISTED AS FOLLOWS: ENGLISH FT IN [METRIC] [mm]
- 7. \* APPROXIMATE DIMENSIONS DO NOT USE FOR PRE-FABRICATION OF CONNECTING PIPING
- 8. MAKE-UP WATER PRESSURE 20 psi [137 kPa] MIN, 50 psi [344 kPa] MAX