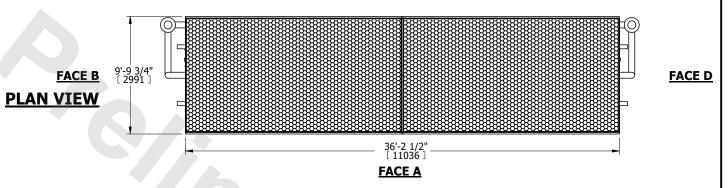

## NOTES:

- 1. (M)- FAN MOTOR LOCATION
- 2. HÉAVIEST SECTION IS COIL SECTION
- 3. MPT DENOTES MALE PIPE THREAD FPT DENOTES FEMALE PIPE THREAD BFW DENOTES BEVELED FOR WELDING

**GVD DENOTES GROOVED** FLG DENOTES FLANGE

PE DENOTES PLAIN END

- 4. +UNIT WEIGHT DOES NOT INCLUDE ACCESSORIES (SEE ACCESSORY DRAWINGS)
- 5. 3/4" [19mm] DIA. MOUNTING HOLES. REFER TÓ RECOMMENDED STEEL SUPPORT DRAWING
- 6. DIMENSIONS LISTED AS FOLLOWS: ENGLISH FT IN [METRIC] [mm]
- 7. \* APPROXIMATE DIMENSIONS DO NOT USE FOR PRE-FABRICATION OF CONNECTING PIPING
- 8. MAKE-UP WATER PRESSURE 20 psi [137 kPa] MIN, 50 psi [344 kPa] MAX