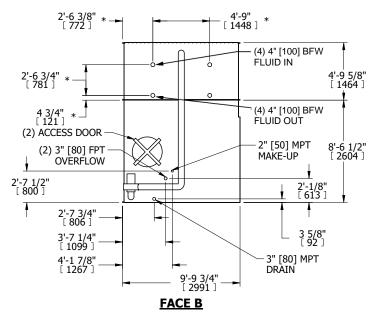

## NOTES:

- 1. (M)- FAN MOTOR LOCATION
- 2. HÉAVIEST SECTION IS COIL SECTION
- 3. MPT DENOTES MALE PIPE THREAD FPT DENOTES FEMALE PIPE THREAD BFW DENOTES BEVELED FOR WELDING

**GVD DENOTES GROOVED** FLG DENOTES FLANGE

PE DENOTES PLAIN END

- 4. +UNIT WEIGHT DOES NOT INCLUDE ACCESSORIES (SEE ACCESSORY DRAWINGS)
- 5. 3/4" [19mm] DIA. MOUNTING HOLES. REFER TÓ RECOMMENDED STEEL SUPPORT DRAWING
- 6. DIMENSIONS LISTED AS FOLLOWS: ENGLISH FT IN [METRIC] [mm]
- 7. \* APPROXIMATE DIMENSIONS DO NOT USE FOR PRE-FABRICATION OF CONNECTING PIPING
- 8. MAKE-UP WATER PRESSURE 20 psi [137 kPa] MIN, 50 psi [344 kPa] MAX