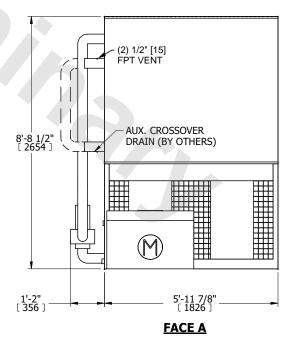

## NOTES:

- 1. (M)- FAN MOTOR LOCATION
- 2. MPT DENOTES MALE PIPE THREAD FPT DENOTES FEMALE PIPE THREAD BFW DENOTES BEVELED FOR WELDING GVD DENOTES GROOVED FLG DENOTES FLANGE PE DENOTES PLAIN END
- 3. +UNIT WEIGHT DOES NOT INCLUDE ACCESSORIES (SEE ACCESSORY DRAWINGS)
- 4. 3/4" [19mm] DIA. MOUNTING HOLES. REFER TÓ RECOMMENDED STEEL SUPPORT DRAWING
- 5. DIMENSIONS LISTED AS FOLLOWS: ENGLISH FT IN [METRIC] [mm]
- 6. \* APPROXIMATE DIMENSIONS DO NOT USE FOR PRE-FABRICATION OF CONNECTING PIPING
- 7. HEAVIEST SECTION IS COIL SECTION
- 8. MAKE-UP WATER PRESSURE
- 20 psi [137 kPa] MIN, 50 psi [344 kPa] MAX
- 9. MAKE-UP CONNECTION LOCATED 7-5/8" [194] FROM CONNECTION END OF UNIT
- 10. SERIES FLOW PIPING AND AUX. CROSSOVER DRAIN ARE BY OTHERS

## **FACE C**

**FACE D** 

FACE A

SHIPPING WEIGHT 4130 lbs+ [1875] kg+

OPERATING WEIGHT

5400 lbs+ [2450] kg+

HEAVIEST SECTION WEIGHT

2940 lbs+ [1335] kg+