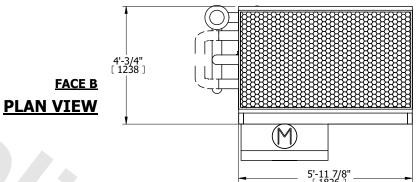

## NOTES:

- 1. (M)- FAN MOTOR LOCATION
- 2. MPT DENOTES MALE PIPE THREAD FPT DENOTES FEMALE PIPE THREAD BFW DENOTES BEVELED FOR WELDING GVD DENOTES GROOVED FLG DENOTES FLANGE PE DENOTES PLAIN END
- 3. +UNIT WEIGHT DOES NOT INCLUDE ACCESSORIES (SEE ACCESSORY DRAWINGS)
- 4. 3/4" [19mm] DIA. MOUNTING HOLES. REFER TÓ RECOMMENDED STEEL SUPPORT DRAWING
- 5. DIMENSIONS LISTED AS FOLLOWS: ENGLISH FT IN [METRIC] [mm]
- 6. \* APPROXIMATE DIMENSIONS DO NOT USE FOR PRE-FABRICATION OF CONNECTING PIPING
- 7. HEAVIEST SECTION IS COIL SECTION
- 8. MAKE-UP WATER PRESSURE
- 20 psi [137 kPa] MIN, 50 psi [344 kPa] MAX
- 9. MAKE-UP CONNECTION LOCATED 7-5/8" [194] FROM CONNECTION END OF UNIT
- 10. SERIES FLOW PIPING AND AUX. CROSSOVER DRAIN ARE BY OTHERS

## **FACE C**

**FACE D** 

FACE A

SHIPPING WEIGHT 4130 lbs+ [1875] kg+

OPERATING WEIGHT

5400 lbs+ [2450] kg+

HEAVIEST SECTION WEIGHT

2940 lbs+ [1335] kg+