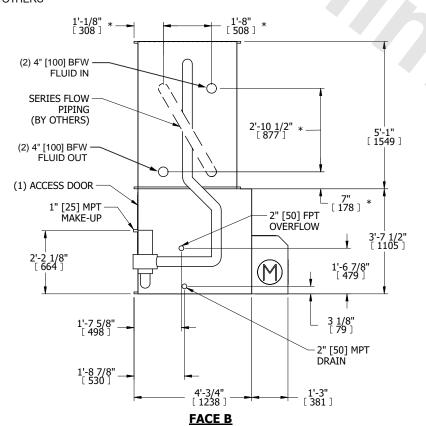

## NOTES:

- 1. (M)- FAN MOTOR LOCATION
- 2. MPT DENOTES MALE PIPE THREAD FPT DENOTES FEMALE PIPE THREAD BFW DENOTES BEVELED FOR WELDING GVD DENOTES GROOVED FLG DENOTES FLANGE PE DENOTES PLAIN END
- 3. +UNIT WEIGHT DOES NOT INCLUDE ACCESSORIES (SEE ACCESSORY DRAWINGS)
- 4. 3/4" [19mm] DIA. MOUNTING HOLES. REFER TÓ RECOMMENDED STEEL SUPPORT DRAWING
- 5. DIMENSIONS LISTED AS FOLLOWS: ENGLISH FT IN [METRIC] [mm]
- 6. \* APPROXIMATE DIMENSIONS DO NOT USE FOR PRE-FABRICATION OF CONNECTING PIPING
- 7. HEAVIEST SECTION IS COIL SECTION
- 8. MAKE-UP WATER PRESSURE
- 20 psi [137 kPa] MIN, 50 psi [344 kPa] MAX
- 9. MAKE-UP CONNECTION LOCATED 7-5/8" [194] FROM CONNECTION END OF UNIT
- 10. SERIES FLOW PIPING AND AUX. CROSSOVER DRAIN ARE BY OTHERS

## **FACE C**

**FACE D** 

FACE A

SHIPPING WEIGHT 4130 lbs+ [1875] kg+

OPERATING WEIGHT

5400 lbs+ [2450] kg+

HEAVIEST SECTION WEIGHT

2940 lbs+ [1335] kg+