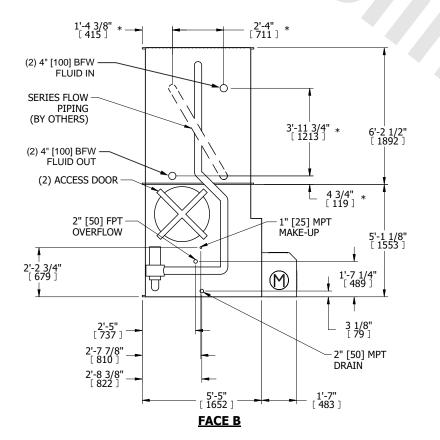

## NOTES:

- 1. (M)- FAN MOTOR LOCATION
- 2. MPT DENOTES MALE PIPE THREAD FPT DENOTES FEMALE PIPE THREAD BFW DENOTES BEVELED FOR WELDING **GVD DENOTES GROOVED** FLG DENOTES FLANGE PE DENOTES PLAIN END
- 3. +UNIT WEIGHT DOES NOT INCLUDE ACCESSORIES (SEE ACCESSORY DRAWINGS)
- 4. 3/4" [19mm] DIA. MOUNTING HOLES. REFER TO RECOMMENDED STEEL SUPPORT DRAWING
- 5. DIMENSIONS LISTED AS FOLLOWS: ENGLISH FT IN [METRIC] [mm]
- 6. \* APPROXIMATE DIMENSIONS DO NOT USE FOR PRE-FABRICATION OF CONNECTING PIPING
- 7. HEAVIEST SECTION IS COIL SECTION
- 8. MAKE-UP WATER PRESSURE
- 20 psi [137 kPa] MIN, 50 psi [344 kPa] MAX 9. SERIES FLOW PIPING AND AUX. CROSSOVER DRAIN ARE BY OTHERS

## **FACE C**

**FACE A** 

**SHIPPING** WEIGHT

11900 lbs+ [5400] kg+

OPERATING WEIGHT

16370 lbs+ [7430] kg+

HEAVIEST SECTION WEIGHT

9070 lbs+ [4115] kg+