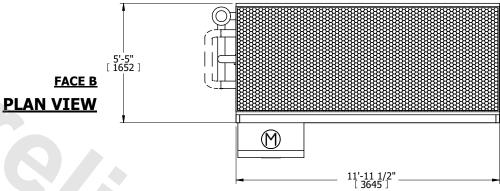

## NOTES:

- 1. (M)- FAN MOTOR LOCATION
- 2. MPT DENOTES MALE PIPE THREAD FPT DENOTES FEMALE PIPE THREAD BFW DENOTES BEVELED FOR WELDING **GVD DENOTES GROOVED** FLG DENOTES FLANGE PE DENOTES PLAIN END
- 3. +UNIT WEIGHT DOES NOT INCLUDE ACCESSORIES (SEE ACCESSORY DRAWINGS)
- 4. 3/4" [19mm] DIA. MOUNTING HOLES. REFER TO RECOMMENDED STEEL SUPPORT DRAWING
- 5. DIMENSIONS LISTED AS FOLLOWS: ENGLISH FT IN [METRIC] [mm]
- 6. \* APPROXIMATE DIMENSIONS DO NOT USE FOR PRE-FABRICATION OF CONNECTING PIPING
- 7. HEAVIEST SECTION IS COIL SECTION
- 8. MAKE-UP WATER PRESSURE
- 20 psi [137 kPa] MIN, 50 psi [344 kPa] MAX 9. SERIES FLOW PIPING AND AUX. CROSSOVER DRAIN ARE BY OTHERS