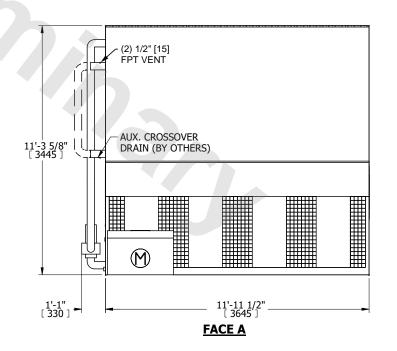

## NOTES:

- 1. (M)- FAN MOTOR LOCATION
- 2. MPT DENOTES MALE PIPE THREAD FPT DENOTES FEMALE PIPE THREAD BFW DENOTES BEVELED FOR WELDING **GVD DENOTES GROOVED** FLG DENOTES FLANGE PE DENOTES PLAIN END
- 3. +UNIT WEIGHT DOES NOT INCLUDE ACCESSORIES (SEE ACCESSORY DRAWINGS)
- 4. 3/4" [19mm] DIA. MOUNTING HOLES. REFER TO RECOMMENDED STEEL SUPPORT DRAWING
- 5. DIMENSIONS LISTED AS FOLLOWS: ENGLISH FT IN [METRIC] [mm]
- 6. \* APPROXIMATE DIMENSIONS DO NOT USE FOR PRE-FABRICATION OF CONNECTING PIPING
- 7. HEAVIEST SECTION IS COIL SECTION
- 8. MAKE-UP WATER PRESSURE
- 20 psi [137 kPa] MIN, 50 psi [344 kPa] MAX 9. SERIES FLOW PIPING AND AUX. CROSSOVER DRAIN ARE BY OTHERS

## **FACE C**

**FACE A** 

**SHIPPING** WEIGHT

11900 lbs+ [5400] kg+

OPERATING WEIGHT

16370 lbs+ [7430] kg+

HEAVIEST SECTION WEIGHT

9070 lbs+ [4115] kg+