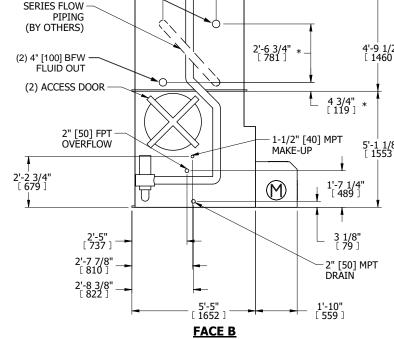

| UNIT                                                                                                                                                   | CLOSED CIRCUIT COOLER                                                                                                                                                                    |                                               | EVAPCO, INC. Evapco          |                                   |          |                                      |        | DWG. # WLE051808-DRD-SF             |  |  | REV.                   |  |
|--------------------------------------------------------------------------------------------------------------------------------------------------------|------------------------------------------------------------------------------------------------------------------------------------------------------------------------------------------|-----------------------------------------------|------------------------------|-----------------------------------|----------|--------------------------------------|--------|-------------------------------------|--|--|------------------------|--|
| MODEL #                                                                                                                                                | eco-LSWE 5-4M18-Z                                                                                                                                                                        | SCALE NTS                                     | EV                           | APCO,                             | TINC.    |                                      |        | SERIAL #                            |  |  | DATE 8/26/2025         |  |
| NOTES:  1. (M)- FAN MOTOR LOCATION  2. MPT DENOTES MALE PIPE THREAD FPT DENOTES FEMALE PIPE THREAD BFW DENOTES BEVELED FOR WELDING GVD DENOTES GROOVED |                                                                                                                                                                                          |                                               |                              |                                   | FACE C   |                                      |        |                                     |  |  |                        |  |
| FLG<br>PE D<br>3. +UNI<br>ACC<br>4. 3/4"  <br>REC                                                                                                      | DENOTES FLANGE DENOTES PLAIN END IT WEIGHT DOES NOT INCLU ESSORIES (SEE ACCESSOR [19mm] DIA. MOUNTING HOL OMMENDED STEEL SUPPOF ENSIONS LISTED AS FOLLO                                  | Y DRAWINGS)<br>ES. REFER TO<br>RT DRAWING     | <u> </u>                     | 5'-5"<br>[ 1652 ]<br><b>ACE B</b> |          |                                      |        |                                     |  |  | FACE D                 |  |
| USE<br>7. HEA'<br>8. MAK<br>20 ps<br>9. SER                                                                                                            | PPROXIMATE DIMENSIONS I<br>FOR PRE-FABRICATION OF<br>VIEST SECTION IS COIL SEC<br>E-UP WATER PRESSURE<br>si [137 kPa] MIN, 50 psi [344 k<br>IES FLOW PIPING AND AUX.<br>IN ARE BY OTHERS | DO NOT<br>CONNECTING PIPI<br>CTION<br>Pa] MAX | NG PLAN V                    | IEW                               |          |                                      | 17:-1  | M<br>11.7/8"                        |  |  | <b>888</b><br><b>1</b> |  |
|                                                                                                                                                        |                                                                                                                                                                                          |                                               |                              |                                   |          |                                      | FACE A | 11 7/8"<br>483 ]<br><b><u>4</u></b> |  |  | -                      |  |
|                                                                                                                                                        | 1'-4 3/8" * ——                                                                                                                                                                           | 2'-4"                                         | *                            |                                   |          |                                      |        |                                     |  |  |                        |  |
| (2)                                                                                                                                                    | 4" [100] BFW<br>FLUID IN                                                                                                                                                                 |                                               |                              | <del>-</del>                      |          |                                      |        |                                     |  |  |                        |  |
|                                                                                                                                                        | RIES FLOW PIPING BY OTHERS)                                                                                                                                                              |                                               | +                            |                                   |          | (2) 1/2" [15]<br>FPT VENT            |        |                                     |  |  |                        |  |
| . ,                                                                                                                                                    | I" [100] BFW<br>FLUID OUT                                                                                                                                                                | 2'                                            | -6 3/4" *4<br>781 ] 4        | 1'-9 1/2"<br>[ 1460 ]             |          | — AUX. CROSSOVER<br>DRAIN (BY OTHER! | 5)     |                                     |  |  |                        |  |
| (2                                                                                                                                                     | c) ACCESS DOOR                                                                                                                                                                           |                                               | 4 3/4" *                     | 9'-1(                             | 0.5/8" \ |                                      |        |                                     |  |  |                        |  |
| Ī                                                                                                                                                      | 2" [50] FPT<br>OVERFLOW                                                                                                                                                                  |                                               | — 1-1/2" [40] MPT<br>MAKE-UP | 5'-1 1/8"<br>[ 1553 ]             |          |                                      |        |                                     |  |  |                        |  |