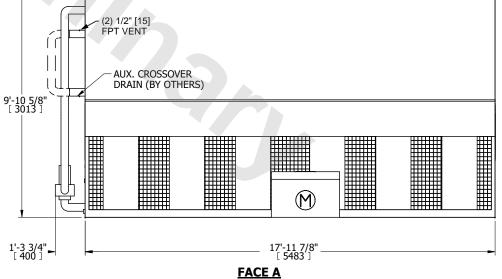

| UNIT                                                                                                                                                   | CLOSED CIRCUIT COOLER                                                                                                                                                                    |                                               | EVAPCO, INC. Evapco          |                                   |          |                                      |        | DWG. # WLE051808-DRD-SF             |  |  | REV.                   |  |
|--------------------------------------------------------------------------------------------------------------------------------------------------------|------------------------------------------------------------------------------------------------------------------------------------------------------------------------------------------|-----------------------------------------------|------------------------------|-----------------------------------|----------|--------------------------------------|--------|-------------------------------------|--|--|------------------------|--|
| MODEL #                                                                                                                                                | eco-LSWE 5-4M18-Z                                                                                                                                                                        | SCALE NTS                                     | EV                           | APCO,                             | TINC.    |                                      |        | SERIAL #                            |  |  | DATE 8/26/2025         |  |
| NOTES:  1. (M)- FAN MOTOR LOCATION  2. MPT DENOTES MALE PIPE THREAD FPT DENOTES FEMALE PIPE THREAD BFW DENOTES BEVELED FOR WELDING GVD DENOTES GROOVED |                                                                                                                                                                                          |                                               |                              |                                   | FACE C   |                                      |        |                                     |  |  |                        |  |
| FLG<br>PE D<br>3. +UNI<br>ACC<br>4. 3/4"  <br>REC                                                                                                      | DENOTES FLANGE DENOTES PLAIN END IT WEIGHT DOES NOT INCLU ESSORIES (SEE ACCESSOR [19mm] DIA. MOUNTING HOL OMMENDED STEEL SUPPOF ENSIONS LISTED AS FOLLO                                  | Y DRAWINGS)<br>ES. REFER TO<br>RT DRAWING     | <u> </u>                     | 5'-5"<br>[ 1652 ]<br><b>ACE B</b> |          |                                      |        |                                     |  |  | FACE D                 |  |
| USE<br>7. HEA'<br>8. MAK<br>20 ps<br>9. SER                                                                                                            | PPROXIMATE DIMENSIONS I<br>FOR PRE-FABRICATION OF<br>VIEST SECTION IS COIL SEC<br>E-UP WATER PRESSURE<br>si [137 kPa] MIN, 50 psi [344 k<br>IES FLOW PIPING AND AUX.<br>IN ARE BY OTHERS | DO NOT<br>CONNECTING PIPI<br>CTION<br>Pa] MAX | NG PLAN V                    | IEW                               |          |                                      | 17:-1  | M<br>11.7/8"                        |  |  | <b>888</b><br><b>1</b> |  |
|                                                                                                                                                        |                                                                                                                                                                                          |                                               |                              |                                   |          |                                      | FACE A | 11 7/8"<br>483 ]<br><b><u>4</u></b> |  |  | -                      |  |
|                                                                                                                                                        | 1'-4 3/8" * ——                                                                                                                                                                           | 2'-4"                                         | *                            |                                   |          |                                      |        |                                     |  |  |                        |  |
| (2)                                                                                                                                                    | 4" [100] BFW<br>FLUID IN                                                                                                                                                                 |                                               |                              | <del>-</del>                      |          |                                      |        |                                     |  |  |                        |  |
|                                                                                                                                                        | RIES FLOW PIPING BY OTHERS)                                                                                                                                                              |                                               | +                            |                                   |          | (2) 1/2" [15]<br>FPT VENT            |        |                                     |  |  |                        |  |
| . ,                                                                                                                                                    | I" [100] BFW<br>FLUID OUT                                                                                                                                                                | 2'                                            | -6 3/4" *4<br>781 ] 4        | 1'-9 1/2"<br>[ 1460 ]             |          | — AUX. CROSSOVER<br>DRAIN (BY OTHER! | 5)     |                                     |  |  |                        |  |
| (2                                                                                                                                                     | c) ACCESS DOOR                                                                                                                                                                           |                                               | 4 3/4" *                     | 9'-1(                             | 0.5/8" \ |                                      |        |                                     |  |  |                        |  |
| Ī                                                                                                                                                      | 2" [50] FPT<br>OVERFLOW                                                                                                                                                                  |                                               | — 1-1/2" [40] MPT<br>MAKE-UP | 5'-1 1/8"<br>[ 1553 ]             |          |                                      |        |                                     |  |  |                        |  |