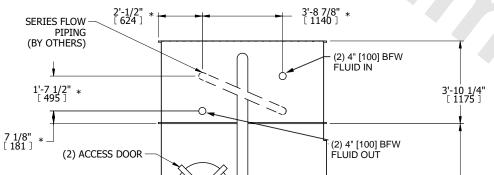

NC. Evapeo

DWG. # WLEP81206-DRD-SF REV. SERIAL # DATE 8/25/2025

**FACE D** 

## NOTES:

- 1. (M)- FAN MOTOR LOCATION
- 2. MPT DENOTES MALE PIPE THREAD
  FPT DENOTES FEMALE PIPE THREAD
  BFW DENOTES BEVELED FOR WELDING
  GVD DENOTES GROOVED
  FLG DENOTES FLANGE
  PE DENOTES PLAIN END
- 3. +UNIT WEIGHT DOES NOT INCLUDE ACCESSORIES (SEE ACCESSORY DRAWINGS)
- 4. 3/4" [19mm] DIA. MOUNTING HOLES. REFER TÓ RECOMMENDED STEEL SUPPORT DRAWING
- 5. DIMENSIONS LISTED AS FOLLOWS: ENGLISH FT IN [METRIC] [mm]
- 6. \* APPROXIMATE DIMENSIONS DO NOT USE FOR PRE-FABRICATION OF CONNECTING PIPING

3" [80] MPT OVERFLOW

- 7. HEAVIEST SECTION IS COIL SECTION
- 8. MAKE-UP WATER PRESSURE
- 20 psi [137 kPa] MIN, 50 psi [344 kPa] MAX
- 9. SERIES FLOW PIPING AND AUX. CROSSOVER DRAIN ARE BY OTHERS

## **FACE C**







2" [50] MPT
DRAIN

FACE B

2'-11 7/8" [ 911 ]

> OPERATING WEIGHT

16470 lbs+ [7475] kg+

2" [50] MPT

MAKE-UP

7'-3 3/8" [ 2219 ]

10" [ 254 ]

HEAVIEST SECTION WEIGHT

7610 lbs+ [3455] kg+

NO. OF SHIPPING SECTIONS

DRAWN BY: