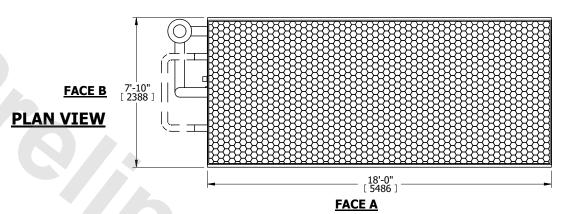

## NOTES:

**SHIPPING** 

WEIGHT

- (M)- FAN MOTOR LOCATION
   MPT DENOTES MALE PIPE THREAD
   FPT DENOTES FEMALE PIPE THREAD
   BFW DENOTES BEVELED FOR WELDING
   GVD DENOTES GROOVED
   FLG DENOTES ELANGE
- FLG DENOTES FLANGE
  PE DENOTES PLAIN END
  3. +UNIT WEIGHT DOES NOT INCLUDE
- 3. +UNIT WEIGHT DOES NOT INCLUDE ACCESSORIES (SEE ACCESSORY DRAWINGS)
- 4. 3/4" [19mm] DIA. MOUNTING HOLES. REFER TÓ RECOMMENDED STEEL SUPPORT DRAWING
- 5. DIMENSIONS LISTED AS FOLLOWS: ENGLISH FT IN [METRIC] [mm] 6. \* APPROXIMATE DIMENSIONS DO NOT

**FACE B** 

16690 lbs+ [7575] kg+

**OPERATING** 

WEIGHT

- USE FOR PRE-FABRICATION OF CONNECTING PIPING
- 7. HEAVIEST SECTION IS COIL SECTION
- 8. MAKE-UP WATER PRESSURE 20 psi [137 kPa] MIN, 50 psi [344 kPa] MAX
- 9. SERIES FLOW PIPING AND AUX. CROSSOVER DRAIN ARE BY OTHERS