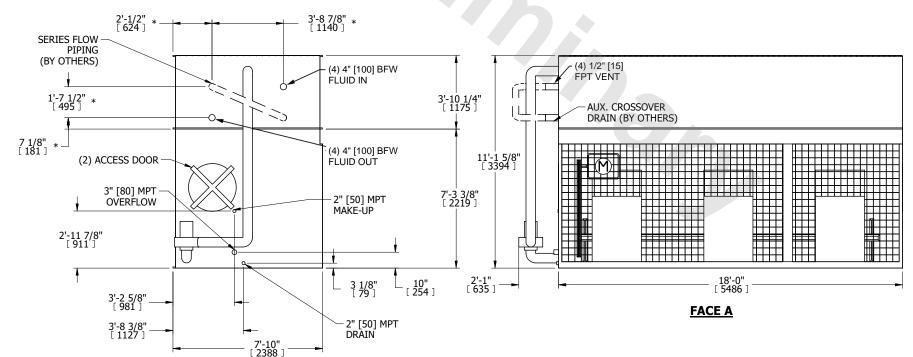

## NOTES:

**SHIPPING** 

WEIGHT

- (M)- FAN MOTOR LOCATION
   MPT DENOTES MALE PIPE THREAD
   FPT DENOTES FEMALE PIPE THREAD
   BFW DENOTES BEVELED FOR WELDING
   GVD DENOTES GROOVED
   FLG DENOTES ELANGE
- FLG DENOTES FLANGE
  PE DENOTES PLAIN END
  3. +UNIT WEIGHT DOES NOT INCLUDE
- 3. +UNIT WEIGHT DOES NOT INCLUDE ACCESSORIES (SEE ACCESSORY DRAWINGS)
- 4. 3/4" [19mm] DIA. MOUNTING HOLES. REFER TÓ RECOMMENDED STEEL SUPPORT DRAWING
- 5. DIMENSIONS LISTED AS FOLLOWS: ENGLISH FT IN [METRIC] [mm] 6. \* APPROXIMATE DIMENSIONS DO NOT

**FACE B** 

16690 lbs+ [7575] kg+

**OPERATING** 

WEIGHT

- USE FOR PRE-FABRICATION OF CONNECTING PIPING
- 7. HEAVIEST SECTION IS COIL SECTION
- 8. MAKE-UP WATER PRESSURE 20 psi [137 kPa] MIN, 50 psi [344 kPa] MAX
- 9. SERIES FLOW PIPING AND AUX. CROSSOVER DRAIN ARE BY OTHERS