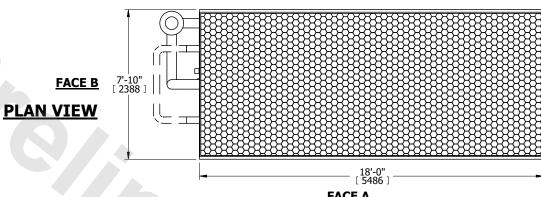

MODEL # NTS eco-LSWE 8P-3P18-Z

EVAPCO, INC. Evapeo

DWG. # REV. WLEP81806-DRD-SF DATE 8/23/2025 SERIAL #

## NOTES:

- 1. (M)- FAN MOTOR LOCATION 2. MPT DENOTES MALE PIPE THREAD FPT DENOTES FEMALE PIPE THREAD BFW DENOTES BEVELED FOR WELDING **GVD DENOTES GROOVED** 
  - FLG DENOTES FLANGE PE DENOTES PLAIN END
- 3. +UNIT WEIGHT DOES NOT INCLUDE ACCESSORIES (SEE ACCESSORY DRAWINGS)
- 4. 3/4" [19mm] DIA. MOUNTING HOLES. REFER TÓ RECOMMENDED STEEL SUPPORT DRAWING
- 5. DIMENSIONS LISTED AS FOLLOWS: ENGLISH FT IN [METRIC] [mm] 6. \* - APPROXIMATE DIMENSIONS DO NOT
- USE FOR PRE-FABRICATION OF CONNECTING PIPING
- 7. HEAVIEST SECTION IS COIL SECTION
- 8. MAKE-UP WATER PRESSURE 20 psi [137 kPa] MIN, 50 psi [344 kPa] MAX
- 9. SERIES FLOW PIPING AND AUX. CROSSOVER DRAIN ARE BY OTHERS

## **FACE C**



**FACE D** 

**FACE A**