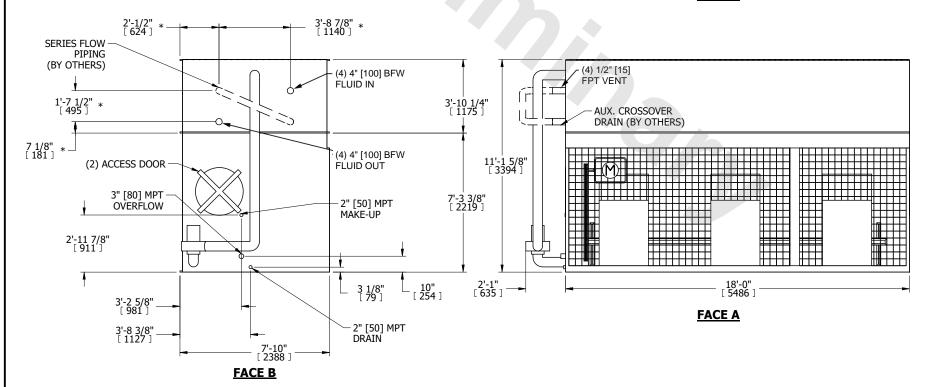

## NOTES:

- 1. (M)- FAN MOTOR LOCATION 2. MPT DENOTES MALE PIPE THREAD FPT DENOTES FEMALE PIPE THREAD BFW DENOTES BEVELED FOR WELDING **GVD DENOTES GROOVED** 
  - FLG DENOTES FLANGE PE DENOTES PLAIN END
- 3. +UNIT WEIGHT DOES NOT INCLUDE ACCESSORIES (SEE ACCESSORY DRAWINGS)
- 4. 3/4" [19mm] DIA. MOUNTING HOLES. REFER TÓ RECOMMENDED STEEL SUPPORT DRAWING
- 5. DIMENSIONS LISTED AS FOLLOWS: ENGLISH FT IN [METRIC] [mm] 6. \* - APPROXIMATE DIMENSIONS DO NOT
- USE FOR PRE-FABRICATION OF CONNECTING PIPING
- 7. HEAVIEST SECTION IS COIL SECTION
- 8. MAKE-UP WATER PRESSURE 20 psi [137 kPa] MIN, 50 psi [344 kPa] MAX
- 9. SERIES FLOW PIPING AND AUX. CROSSOVER DRAIN ARE BY OTHERS

## **FACE C**

**FACE D** 

**FACE A** 