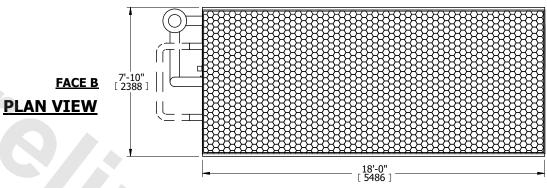

DEL # NTS eco-LSWE 8P-4N18-Z

EVAPCO, INC. Evapeo



DWG. # REV. WLEP81808-DRD-SF DATE 8/23/2025 SERIAL #

## NOTES:

- 1. (M)- FAN MOTOR LOCATION
- 2. MPT DENOTES MALE PIPE THREAD FPT DENOTES FEMALE PIPE THREAD BFW DENOTES BEVELED FOR WELDING **GVD DENOTES GROOVED** 
  - FLG DENOTES FLANGE PE DENOTES PLAIN END
- 3. +UNIT WEIGHT DOES NOT INCLUDE ACCESSORIES (SEE ACCESSORY DRAWINGS)
- 4. 3/4" [19mm] DIA. MOUNTING HOLES. REFER TÓ RECOMMENDED STEEL SUPPORT DRAWING
- 5. DIMENSIONS LISTED AS FOLLOWS: ENGLISH FT IN [METRIC] [mm]
- 6. \* APPROXIMATE DIMENSIONS DO NOT USE FOR PRE-FABRICATION OF CONNECTING PIPING
- 7. HEAVIEST SECTION IS COIL SECTION
- 8. MAKE-UP WATER PRESSURE 20 psi [137 kPa] MIN, 50 psi [344 kPa] MAX
- 9. SERIES FLOW PIPING AND AUX. CROSSOVER DRAIN ARE BY OTHERS

## **FACE C**



**FACE D** 

**FACE A** 



**FACE** B

14310 lbs+ [6495] kg+