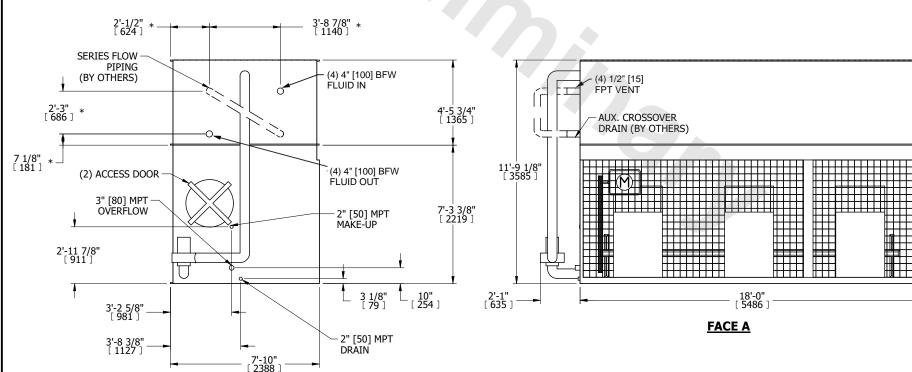

## NOTES:

- 1. (M)- FAN MOTOR LOCATION
- 2. MPT DENOTES MALE PIPE THREAD FPT DENOTES FEMALE PIPE THREAD BFW DENOTES BEVELED FOR WELDING **GVD DENOTES GROOVED** 
  - FLG DENOTES FLANGE PE DENOTES PLAIN END
- 3. +UNIT WEIGHT DOES NOT INCLUDE ACCESSORIES (SEE ACCESSORY DRAWINGS)
- 4. 3/4" [19mm] DIA. MOUNTING HOLES. REFER TÓ RECOMMENDED STEEL SUPPORT DRAWING
- 5. DIMENSIONS LISTED AS FOLLOWS: ENGLISH FT IN [METRIC] [mm]
- 6. \* APPROXIMATE DIMENSIONS DO NOT USE FOR PRE-FABRICATION OF CONNECTING PIPING
- 7. HEAVIEST SECTION IS COIL SECTION
- 8. MAKE-UP WATER PRESSURE 20 psi [137 kPa] MIN, 50 psi [344 kPa] MAX
- 9. SERIES FLOW PIPING AND AUX. CROSSOVER DRAIN ARE BY OTHERS

## **FACE C**

**FACE D** 

**FACE A** 

**FACE** B

14310 lbs+ [6495] kg+