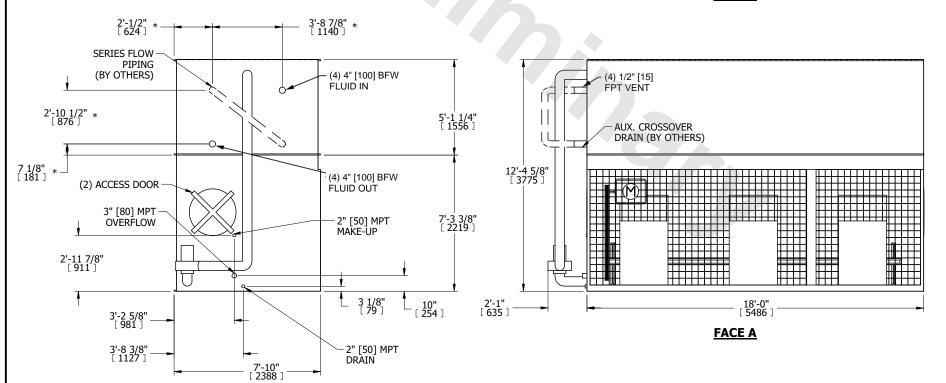

## NOTES:

- 1. (M)- FAN MOTOR LOCATION
- 2. MPT DENOTES MALE PIPE THREAD FPT DENOTES FEMALE PIPE THREAD BFW DENOTES BEVELED FOR WELDING GVD DENOTES GROOVED
  - FLG DENOTES FLANGE
    PE DENOTES PLAIN END
- 3. +UNIT WEIGHT DOES NOT INCLUDE ACCESSORIES (SEE ACCESSORY DRAWINGS)
- 4. 3/4" [19mm] DIA. MOUNTING HOLES. REFER TÓ RECOMMENDED STEEL SUPPORT DRAWING
- 5. DIMENSIONS LISTED AS FOLLOWS: ENGLISH FT IN [METRIC] [mm]
- 6. \* APPROXIMATE DIMENSIONS DO NOT USE FOR PRE-FABRICATION OF CONNECTING PIPING
- 7. HEAVIEST SECTION IS COIL SECTION
- 8. MAKE-UP WATER PRESSURE 20 psi [137 kPa] MIN, 50 psi [344 kPa] MAX
- SERIES FLOW PIPING AND AUX. CROSSOVER
   DRAIN ARE BY OTHERS

## **FACE C**

**FACE A** 

OPERATING WEIGHT

**FACE B** 

31790 lbs+ [14420] kg+

HEAVIEST SECTION WEIGHT 17230 lbs+ [7820] kg+

NO. OF SHIPPING SECTIONS

DRAWN BY: