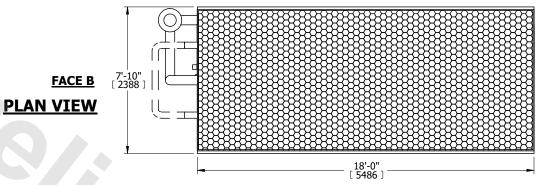

## **FACE C**

**FACE A** 

OPERATING WEIGHT

**FACE B** 

31790 lbs+ [14420] kg+

HEAVIEST SECTION WEIGHT 17230 lbs+ [7820] kg+

NO. OF SHIPPING SECTIONS

DRAWN BY: