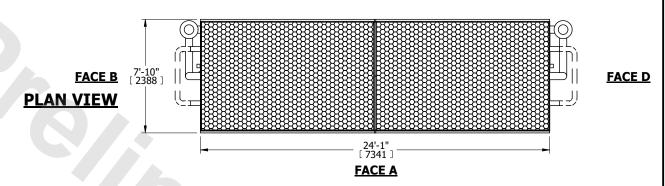

## NOTES:

- 1. (M)- FAN MOTOR LOCATION
- 2. MPT DENOTES MALE PIPE THREAD FPT DENOTES FEMALE PIPE THREAD BFW DENOTES BEVELED FOR WELDING GVD DENOTES GROOVED FLG DENOTES FLANGE PE DENOTES PLAIN END
- 3. +UNIT WEIGHT DOES NOT INCLUDE ACCESSORIES (SEE ACCESSORY DRAWINGS)
- 4. 3/4" [19mm] DIA. MOUNTING HOLES. REFER TÓ RECOMMENDED STEEL SUPPORT DRAWING
- 5. DIMENSIONS LISTED AS FOLLOWS: ENGLISH FT IN [METRIC] [mm]
- 6. \* APPROXIMATE DIMENSIONS DO NOT USE FOR PRE-FABRICATION OF CONNECTING PIPING
- 7. HEAVIEST SECTION IS COIL SECTION
- 8. MAKE-UP WATER PRESSURE 20 psi [137 kPa] MIN, 50 psi [344 kPa] MAX
- 9. SERIES FLOW PIPING AND AUX. CROSSOVER DRAIN ARE BY OTHERS