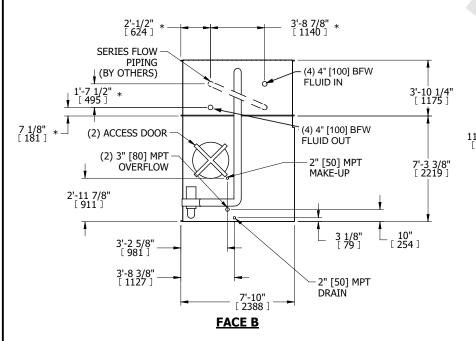

## NOTES:

- 1. (M)- FAN MOTOR LOCATION
- 2. MPT DENOTES MALE PIPE THREAD FPT DENOTES FEMALE PIPE THREAD BFW DENOTES BEVELED FOR WELDING GVD DENOTES GROOVED FLG DENOTES FLANGE PE DENOTES PLAIN END
- 3. +UNIT WEIGHT DOES NOT INCLUDE ACCESSORIES (SEE ACCESSORY DRAWINGS)
- 4. 3/4" [19mm] DIA. MOUNTING HOLES. REFER TÓ RECOMMENDED STEEL SUPPORT DRAWING
- 5. DIMENSIONS LISTED AS FOLLOWS: ENGLISH FT IN [METRIC] [mm]
- 6. \* APPROXIMATE DIMENSIONS DO NOT USE FOR PRE-FABRICATION OF CONNECTING PIPING
- 7. HEAVIEST SECTION IS COIL SECTION
- 8. MAKE-UP WATER PRESSURE 20 psi [137 kPa] MIN, 50 psi [344 kPa] MAX
- 9. SERIES FLOW PIPING AND AUX. CROSSOVER DRAIN ARE BY OTHERS