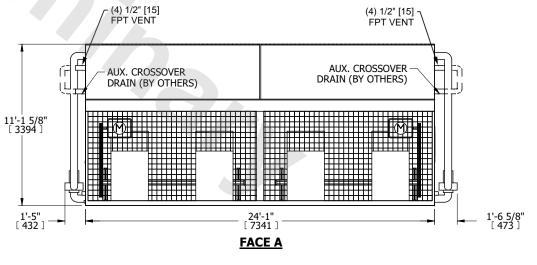

## NOTES:

- 1. (M)- FAN MOTOR LOCATION
- 2. MPT DENOTES MALE PIPE THREAD FPT DENOTES FEMALE PIPE THREAD BFW DENOTES BEVELED FOR WELDING GVD DENOTES GROOVED FLG DENOTES FLANGE PE DENOTES PLAIN END
- 3. +UNIT WEIGHT DOES NOT INCLUDE ACCESSORIES (SEE ACCESSORY DRAWINGS)
- 4. 3/4" [19mm] DIA. MOUNTING HOLES. REFER TÓ RECOMMENDED STEEL SUPPORT DRAWING
- 5. DIMENSIONS LISTED AS FOLLOWS: ENGLISH FT IN [METRIC] [mm]
- 6. \* APPROXIMATE DIMENSIONS DO NOT USE FOR PRE-FABRICATION OF CONNECTING PIPING
- 7. HEAVIEST SECTION IS COIL SECTION
- 8. MAKE-UP WATER PRESSURE 20 psi [137 kPa] MIN, 50 psi [344 kPa] MAX
- 9. SERIES FLOW PIPING AND AUX. CROSSOVER DRAIN ARE BY OTHERS