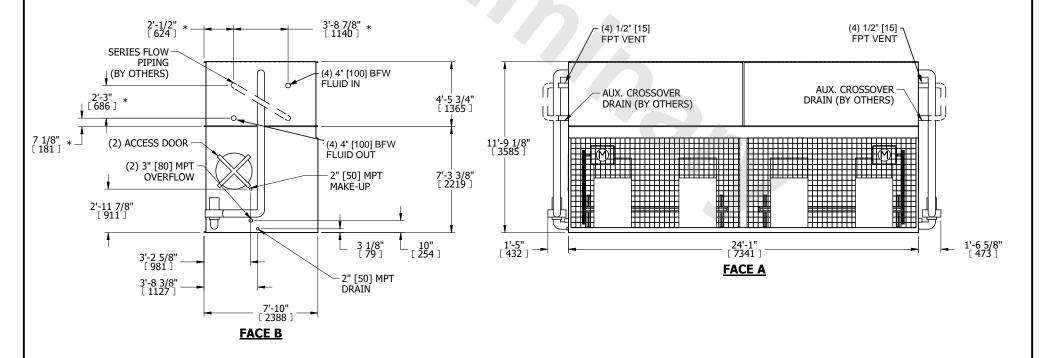

## NOTES:

- 1. (M)- FAN MOTOR LOCATION
- 2. MPT DENOTES MALE PIPE THREAD
  FPT DENOTES FEMALE PIPE THREAD
  BFW DENOTES BEVELED FOR WELDING
  GVD DENOTES GRANCED
  EL O DENOTES GRANCE

FLG DENOTES FLANGE
PE DENOTES PLAIN END

- 3. +UNIT WEIGHT DOES NOT INCLUDE
- ACCESSORIES (SEE ACCESSORY DRAWINGS)
  4. 3/4" [19mm] DIA. MOUNTING HOLES. REFER TO RECOMMENDED STEEL SUPPORT DRAWING
- 5. DIMENSIONS LISTED AS FOLLOWS: ENGLISH FT IN [METRIC] [mm]
- 6. \* APPROXIMATE DIMENSIONS DO NOT USE FOR PRE-FABRICATION OF CONNECTING PIPING
- 7. HEAVIEST SECTION IS COIL SECTION
- 8. MAKE-UP WATER PRESSURE
- 20 psi [137 kPa] MIN, 50 psi [344 kPa] MAX 9. SERIES FLOW PIPING AND AUX. CROSSOVER
- DRAIN ARE BY OTHERS

**FACE C** 

**FACE D**