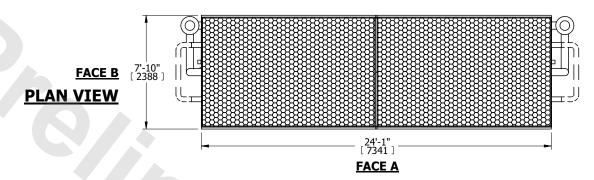

UNIT CLOSED CIRCUIT COOLER

MODEL # eco-LSWE 8P-4L24-Z SCALE NTS

EVAPCO, INC. Evapeo

DWG. # WLEP82408-DRD-SF REV. SERIAL # DATE 8/23/2025

- 3. +UNIT WEIGHT DOES NOT INCLUDE
- ACCESSORIES (SEE ACCESSORY DRAWINGS)
  4. 3/4" [19mm] DIA. MOUNTING HOLES. REFER TO RECOMMENDED STEEL SUPPORT DRAWING
- 5. DIMENSIONS LISTED AS FOLLOWS: ENGLISH FT IN [METRIC] [mm]
- 6. \* APPROXIMATE DIMENSIONS DO NOT USE FOR PRE-FABRICATION OF CONNECTING PIPING
- 7. HEAVIEST SECTION IS COIL SECTION
- 8. MAKE-UP WATER PRESSURE
- 20 psi [137 kPa] MIN, 50 psi [344 kPa] MAX 9. SERIES FLOW PIPING AND AUX. CROSSOVER
- DRAIN ARE BY OTHERS

**FACE C** 

**FACE D**