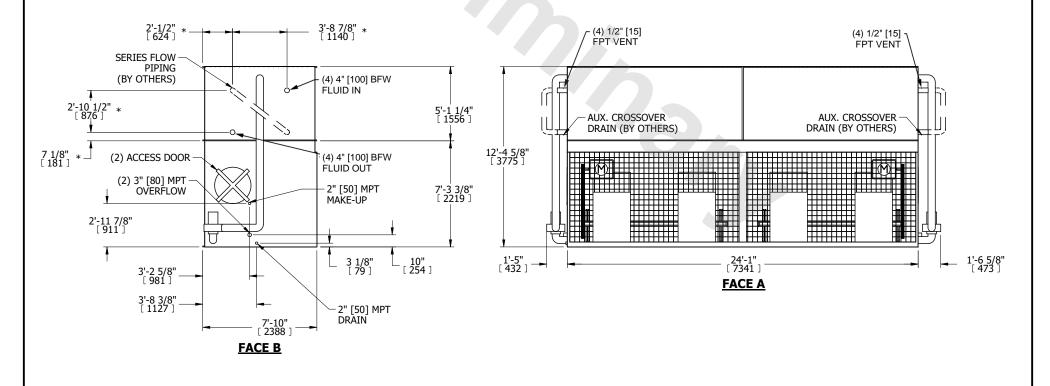

## NOTES:

- 1. (M)- FAN MOTOR LOCATION
- 2. MPT DENOTES MALE PIPE THREAD FPT DENOTES FEMALE PIPE THREAD BFW DENOTES BEVELED FOR WELDING

**GVD DENOTES GROOVED** FLG DENOTES FLANGE

PE DENOTES PLAIN END

- 3. +UNIT WEIGHT DOES NOT INCLUDE ACCESSORIES (SEE ACCESSORY DRAWINGS)
- 4. 3/4" [19mm] DIA. MOUNTING HOLES. REFER TO RECOMMENDED STEEL SUPPORT DRAWING
- 5. DIMENSIONS LISTED AS FOLLOWS: ENGLISH FT IN [METRIC] [mm]
- 6. \* APPROXIMATE DIMENSIONS DO NOT USE FOR PRE-FABRICATION OF CONNECTING PIPING
- 7. HEAVIEST SECTION IS COIL SECTION
- 8. MAKE-UP WATER PRESSURE 20 psi [137 kPa] MIN, 50 psi [344 kPa] MAX
- 9. SERIES FLOW PIPING AND AUX. CROSSOVER DRAIN ARE BY OTHERS

## **FACE C**

**FACE A** 

**FACE D**