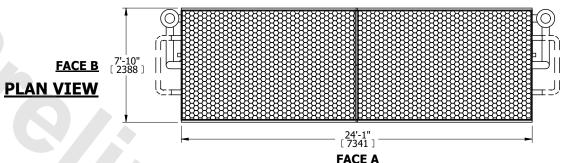

## NOTES:

- 1. (M)- FAN MOTOR LOCATION
- 2. MPT DENOTES MALE PIPE THREAD FPT DENOTES FEMALE PIPE THREAD BFW DENOTES BEVELED FOR WELDING

**GVD DENOTES GROOVED** FLG DENOTES FLANGE

PE DENOTES PLAIN END

- 3. +UNIT WEIGHT DOES NOT INCLUDE ACCESSORIES (SEE ACCESSORY DRAWINGS)
- 4. 3/4" [19mm] DIA. MOUNTING HOLES. REFER TO RECOMMENDED STEEL SUPPORT DRAWING
- 5. DIMENSIONS LISTED AS FOLLOWS: ENGLISH FT IN [METRIC] [mm]
- 6. \* APPROXIMATE DIMENSIONS DO NOT USE FOR PRE-FABRICATION OF CONNECTING PIPING
- 7. HEAVIEST SECTION IS COIL SECTION
- 8. MAKE-UP WATER PRESSURE 20 psi [137 kPa] MIN, 50 psi [344 kPa] MAX
- 9. SERIES FLOW PIPING AND AUX. CROSSOVER DRAIN ARE BY OTHERS