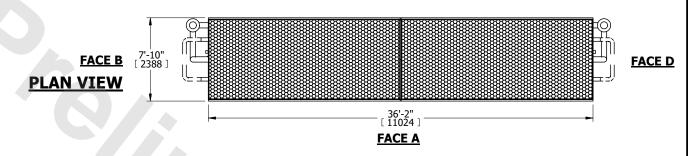

| UNIT    | CLOSED CIRCUIT COOLER |           |
|---------|-----------------------|-----------|
| MODEL # | eco-LSWE 8P-3N36-Z    | SCALE NTS |

EVAPCO, INC. Evapea

DWG. # REV. WLEP83606-DRD-SF DATE 8/24/2025 SERIAL #