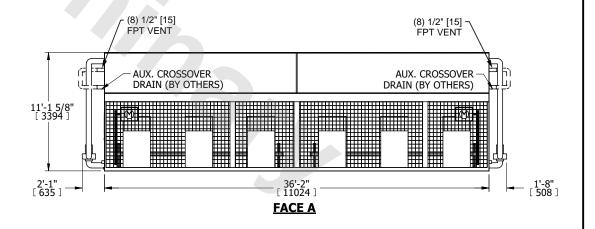

## NOTES:

- 1. (M)- FAN MOTOR LOCATION
- 2. MPT DENOTES MALE PIPE THREAD FPT DENOTES FEMALE PIPE THREAD BFW DENOTES BEVELED FOR WELDING **GVD DENOTES GROOVED** FLG DENOTES FLANGE PE DENOTES PLAIN END
- 3. +UNIT WEIGHT DOES NOT INCLUDE ACCESSORIES (SEE ACCESSORY DRAWINGS)
- 4. 3/4" [19mm] DIA. MOUNTING HOLES. REFER TO RECOMMENDED STEEL SUPPORT DRAWING
- 5. DIMENSIONS LISTED AS FOLLOWS: ENGLISH FT IN [METRIC] [mm]
- 6. \* APPROXIMATE DIMENSIONS DO NOT USE FOR PRE-FABRICATION OF CONNECTING PIPING
- 7. HEAVIEST SECTION IS COIL SECTION
- 8. MAKE-UP WATER PRESSURE 20 psi [137 kPa] MIN, 50 psi [344 kPa] MAX
- 9. SERIES FLOW PIPING AND AUX. CROSSOVER DRAIN ARE BY OTHERS