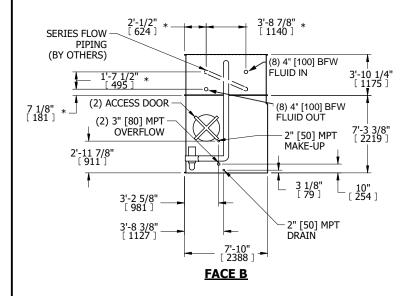

## NOTES:

- 1. (M)- FAN MOTOR LOCATION
- 2. MPT DENOTES MALE PIPE THREAD FPT DENOTES FEMALE PIPE THREAD BFW DENOTES BEVELED FOR WELDING **GVD DENOTES GROOVED** FLG DENOTES FLANGE PE DENOTES PLAIN END
- 3. +UNIT WEIGHT DOES NOT INCLUDE ACCESSORIES (SEE ACCESSORY DRAWINGS)
- 4. 3/4" [19mm] DIA. MOUNTING HOLES. REFER TO RECOMMENDED STEEL SUPPORT DRAWING
- 5. DIMENSIONS LISTED AS FOLLOWS: ENGLISH FT IN [METRIC] [mm]
- 6. \* APPROXIMATE DIMENSIONS DO NOT USE FOR PRE-FABRICATION OF CONNECTING PIPING
- 7. HEAVIEST SECTION IS COIL SECTION
- 8. MAKE-UP WATER PRESSURE 20 psi [137 kPa] MIN, 50 psi [344 kPa] MAX
- 9. SERIES FLOW PIPING AND AUX. CROSSOVER DRAIN ARE BY OTHERS