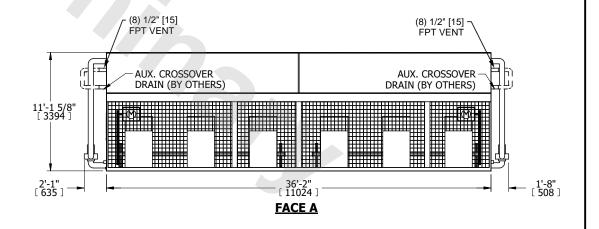

## NOTES:

- 1. (M)- FAN MOTOR LOCATION
- 2. MPT DENOTES MALE PIPE THREAD FPT DENOTES FEMALE PIPE THREAD BFW DENOTES BEVELED FOR WELDING **GVD DENOTES GROOVED** FLG DENOTES FLANGE PE DENOTES PLAIN END
- 3. +UNIT WEIGHT DOES NOT INCLUDE ACCESSORIES (SEE ACCESSORY DRAWINGS)
- 4. 3/4" [19mm] DIA. MOUNTING HOLES. REFER TO RECOMMENDED STEEL SUPPORT DRAWING
- 5. DIMENSIONS LISTED AS FOLLOWS: ENGLISH FT IN [METRIC] [mm]
- 6. \* APPROXIMATE DIMENSIONS DO NOT USE FOR PRE-FABRICATION OF CONNECTING PIPING
- 7. HEAVIEST SECTION IS COIL SECTION
- 8. MAKE-UP WATER PRESSURE 20 psi [137 kPa] MIN, 50 psi [344 kPa] MAX
- 9. SERIES FLOW PIPING AND AUX. CROSSOVER DRAIN ARE BY OTHERS