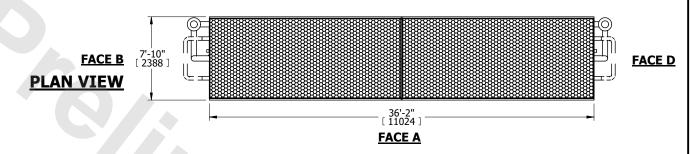

## NOTES:

- 1. (M)- FAN MOTOR LOCATION
- 2. MPT DENOTES MALE PIPE THREAD FPT DENOTES FEMALE PIPE THREAD BFW DENOTES BEVELED FOR WELDING **GVD DENOTES GROOVED** FLG DENOTES FLANGE PE DENOTES PLAIN END
- 3. +UNIT WEIGHT DOES NOT INCLUDE ACCESSORIES (SEE ACCESSORY DRAWINGS)
- 4. 3/4" [19mm] DIA. MOUNTING HOLES. REFER TO RECOMMENDED STEEL SUPPORT DRAWING
- 5. DIMENSIONS LISTED AS FOLLOWS: ENGLISH FT IN [METRIC] [mm]
- 6. \* APPROXIMATE DIMENSIONS DO NOT USE FOR PRE-FABRICATION OF CONNECTING PIPING
- 7. HEAVIEST SECTION IS COIL SECTION
- 8. MAKE-UP WATER PRESSURE 20 psi [137 kPa] MIN, 50 psi [344 kPa] MAX
- 9. SERIES FLOW PIPING AND AUX. CROSSOVER DRAIN ARE BY OTHERS