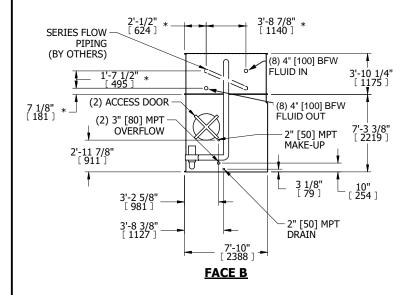

## NOTES:

- 1. (M)- FAN MOTOR LOCATION
- 2. MPT DENOTES MALE PIPE THREAD FPT DENOTES FEMALE PIPE THREAD BFW DENOTES BEVELED FOR WELDING **GVD DENOTES GROOVED** FLG DENOTES FLANGE PE DENOTES PLAIN END
- 3. +UNIT WEIGHT DOES NOT INCLUDE ACCESSORIES (SEE ACCESSORY DRAWINGS)
- 4. 3/4" [19mm] DIA. MOUNTING HOLES. REFER TO RECOMMENDED STEEL SUPPORT DRAWING
- 5. DIMENSIONS LISTED AS FOLLOWS: ENGLISH FT IN [METRIC] [mm]
- 6. \* APPROXIMATE DIMENSIONS DO NOT USE FOR PRE-FABRICATION OF CONNECTING PIPING
- 7. HEAVIEST SECTION IS COIL SECTION
- 8. MAKE-UP WATER PRESSURE 20 psi [137 kPa] MIN, 50 psi [344 kPa] MAX
- 9. SERIES FLOW PIPING AND AUX. CROSSOVER DRAIN ARE BY OTHERS