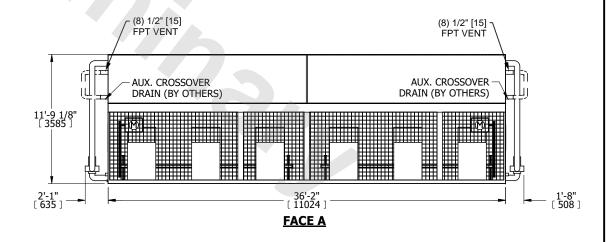

## NOTES:

- 1. (M)- FAN MOTOR LOCATION
- 2. MPT DENOTES MALE PIPE THREAD FPT DENOTES FEMALE PIPE THREAD BFW DENOTES BEVELED FOR WELDING GVD DENOTES GROOVED FLG DENOTES FLANGE PE DENOTES PLAIN END
- 3. +UNIT WEIGHT DOES NOT INCLUDE ACCESSORIES (SEE ACCESSORY DRAWINGS)
- 4. 3/4" [19mm] DIA. MOUNTING HOLES. REFER TÓ RECOMMENDED STEEL SUPPORT DRAWING
- 5. DIMENSIONS LISTED AS FOLLOWS: ENGLISH FT IN [METRIC] [mm]
- 6. \* APPROXIMATE DIMENSIONS DO NOT USE FOR PRE-FABRICATION OF CONNECTING PIPING
- 7. HEAVIEST SECTION IS COIL SECTION
- 8. MAKE-UP WATER PRESSURE 20 psi [137 kPa] MIN, 50 psi [344 kPa] MAX
- 9. SERIES FLOW PIPING AND AUX. CROSSOVER
- DRAIN ARE BY OTHERS