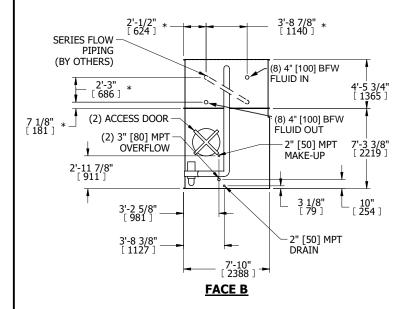

## NOTES:

- 1. (M)- FAN MOTOR LOCATION
- 2. MPT DENOTES MALE PIPE THREAD FPT DENOTES FEMALE PIPE THREAD BFW DENOTES BEVELED FOR WELDING GVD DENOTES GROOVED FLG DENOTES FLANGE PE DENOTES PLAIN END
- 3. +UNIT WEIGHT DOES NOT INCLUDE ACCESSORIES (SEE ACCESSORY DRAWINGS)
- 4. 3/4" [19mm] DIA. MOUNTING HOLES. REFER TÓ RECOMMENDED STEEL SUPPORT DRAWING
- 5. DIMENSIONS LISTED AS FOLLOWS: ENGLISH FT IN [METRIC] [mm]
- 6. \* APPROXIMATE DIMENSIONS DO NOT USE FOR PRE-FABRICATION OF CONNECTING PIPING
- 7. HEAVIEST SECTION IS COIL SECTION
- 8. MAKE-UP WATER PRESSURE 20 psi [137 kPa] MIN, 50 psi [344 kPa] MAX
- 9. SERIES FLOW PIPING AND AUX. CROSSOVER
- DRAIN ARE BY OTHERS