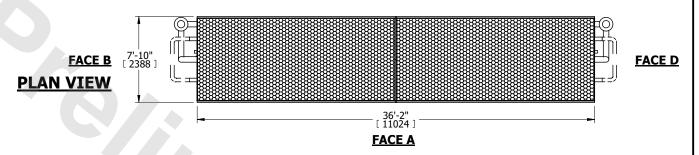

| JNIT    | CLOSED CIRCUIT COOLER |           |
|---------|-----------------------|-----------|
| MODEL # | eco-LSWE 8P-4N36-Z    | SCALE NTS |

EVAPCO, INC. Evapeo

DWG. # WLEP83608-DRD-SF REV. SERIAL # DATE 8/23/2025

## NOTES:

- 1. (M)- FAN MOTOR LOCATION
- 2. MPT DENOTES MALE PIPE THREAD FPT DENOTES FEMALE PIPE THREAD BFW DENOTES BEVELED FOR WELDING GVD DENOTES GROOVED FLG DENOTES FLANGE PE DENOTES PLAIN END
- 3. +UNIT WEIGHT DOES NOT INCLUDE ACCESSORIES (SEE ACCESSORY DRAWINGS)
- 4. 3/4" [19mm] DIA. MOUNTING HOLES. REFER TÓ RECOMMENDED STEEL SUPPORT DRAWING
- 5. DIMENSIONS LISTED AS FOLLOWS: ENGLISH FT IN [METRIC] [mm]
- 6. \* APPROXIMATE DIMENSIONS DO NOT USE FOR PRE-FABRICATION OF CONNECTING PIPING
- 7. HEAVIEST SECTION IS COIL SECTION
- 8. MAKE-UP WATER PRESSURE 20 psi [137 kPa] MIN, 50 psi [344 kPa] MAX
- 9. SERIES FLOW PIPING AND AUX. CROSSOVER
- DRAIN ARE BY OTHERS