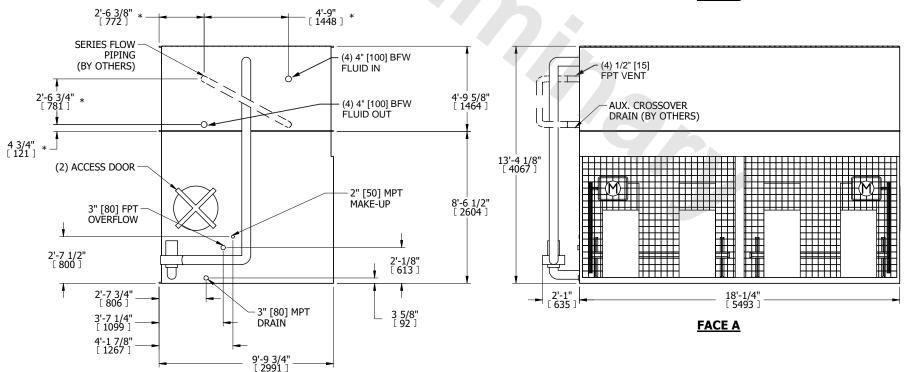

## NOTES:

**SHIPPING** 

WEIGHT

- 1. (M)- FAN MOTOR LOCATION
- 2. MPT DENOTES MALE PIPE THREAD FPT DENOTES FEMALE PIPE THREAD BFW DENOTES BEVELED FOR WELDING **GVD DENOTES GROOVED** 
  - FLG DENOTES FLANGE PE DENOTES PLAIN END
- 3. +UNIT WEIGHT DOES NOT INCLUDE ACCESSORIES (SEE ACCESSORY DRAWINGS)
- 4. 3/4" [19mm] DIA. MOUNTING HOLES. REFER TO RECOMMENDED STEEL SUPPORT DRAWING
- 5. DIMENSIONS LISTED AS FOLLOWS: ENGLISH FT IN
- 6. \* APPROXIMATE DIMENSIONS DO NOT USE FOR PRE-FABRICATION OF CONNECTING PIPING

**FACE B** 

26320 lbs+ [11940] kg+

OPERATING

WEIGHT

- 7. HEAVIEST SECTION IS COIL SECTION
- 8. MAKE-UP WATER PRESSURE
- 20 psi [137 kPa] MIN, 50 psi [344 kPa] MAX 9. SERIES FLOW PIPING AND AUX. CROSSOVER DRAIN ARE BY OTHERS

## **FACE C**

**FACE D** 

DRAWN BY:

NO. OF SHIPPING SECTIONS

37060 lbs+ [16815] kg+

HEAVIEST SECTION

WEIGHT

18710 lbs+ [8490] kg+