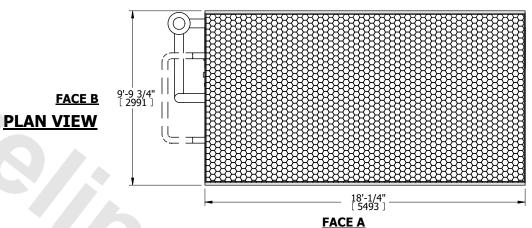

## NOTES:

**SHIPPING** 

WEIGHT

- 1. (M)- FAN MOTOR LOCATION
- 2. MPT DENOTES MALE PIPE THREAD FPT DENOTES FEMALE PIPE THREAD BFW DENOTES BEVELED FOR WELDING **GVD DENOTES GROOVED** 
  - FLG DENOTES FLANGE PE DENOTES PLAIN END
- 3. +UNIT WEIGHT DOES NOT INCLUDE ACCESSORIES (SEE ACCESSORY DRAWINGS)
- 4. 3/4" [19mm] DIA. MOUNTING HOLES. REFER TO RECOMMENDED STEEL SUPPORT DRAWING
- 5. DIMENSIONS LISTED AS FOLLOWS: ENGLISH FT IN
- 6. \* APPROXIMATE DIMENSIONS DO NOT USE FOR PRE-FABRICATION OF CONNECTING PIPING