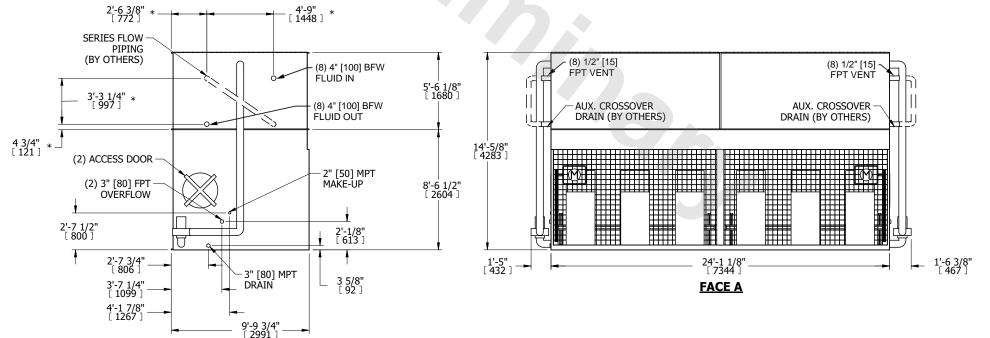

## NOTES:

- 1. (M)- FAN MOTOR LOCATION
- 2. MPT DENOTES MALE PIPE THREAD FPT DENOTES FEMALE PIPE THREAD BFW DENOTES BEVELED FOR WELDING GVD DENOTES GPOOVED

GVD DENOTES GROOVED FLG DENOTES FLANGE

- PE DENOTES PLAIN END
- 3. +UNIT WEIGHT DOES NOT INCLUDE ACCESSORIES (SEE ACCESSORY DRAWINGS)
- 4. 3/4" [19mm] DIA. MOUNTING HOLES. REFER TÓ RECOMMENDED STEEL SUPPORT DRAWING
- 5. DIMENSIONS LISTED AS FOLLOWS: ENGLISH FT IN  $[{\sf METRIC}]$   $[{\sf mm}]$
- 6. \* APPROXIMATE DIMENSIONS DO NOT USE FOR PRE-FABRICATION OF CONNECTING PIPING
- 7. HEAVIEST SECTION IS COIL SECTION
- 8. MAKE-UP WATER PRESSURE 20 psi [137 kPa] MIN, 50 psi [344 kPa] MAX
- 9. SERIES FLOW PIPING AND AUX. CROSSOVER

DRAIN ARE BY OTHERS

## FACE C

FACE B