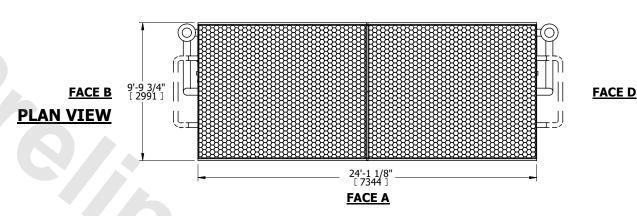

EVAPCO, INC. Evapeo

DWG. # WLETM2410-DRD-SF REV. SERIAL # DATE 8/22/2025

## NOTES:

- 1. (M)- FAN MOTOR LOCATION
- 2. MPT DENOTES MALE PIPE THREAD FPT DENOTES FEMALE PIPE THREAD BFW DENOTES BEVELED FOR WELDING GVD DENOTES GPOOVED

GVD DENOTES GROOVED FLG DENOTES FLANGE

- PE DENOTES PLAIN END
- 3. +UNIT WEIGHT DOES NOT INCLUDE ACCESSORIES (SEE ACCESSORY DRAWINGS)
- 4. 3/4" [19mm] DIA. MOUNTING HOLES. REFER TÓ RECOMMENDED STEEL SUPPORT DRAWING
- 5. DIMENSIONS LISTED AS FOLLOWS: ENGLISH FT IN  $[{\sf METRIC}]$   $[{\sf mm}]$
- 6. \* APPROXIMATE DIMENSIONS DO NOT USE FOR PRE-FABRICATION OF CONNECTING PIPING
- 7. HEAVIEST SECTION IS COIL SECTION
- 8. MAKE-UP WATER PRESSURE 20 psi [137 kPa] MIN, 50 psi [344 kPa] MAX
- 9. SERIES FLOW PIPING AND AUX. CROSSOVER

DRAIN ARE BY OTHERS

## FACE C





FACE B