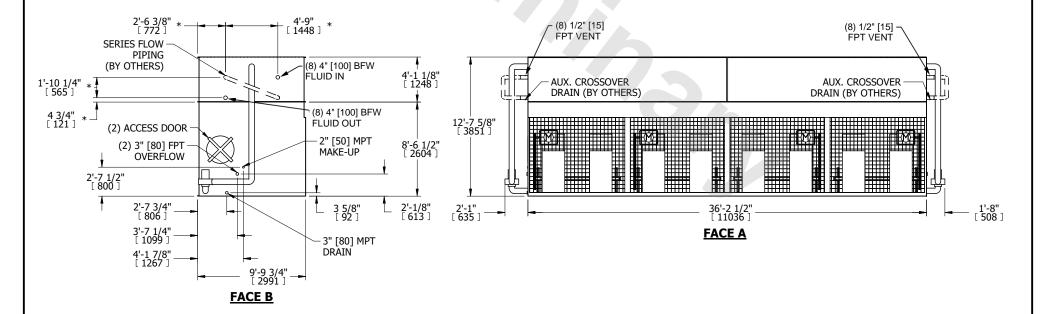

| JNIT    | CLOSED CIRCUIT COOLER |           |
|---------|-----------------------|-----------|
| MODEL # | eco-I SWF 10-3K36-7   | SCALE NTS |

DWG. # WLETM3606-DRD-SF REV. SERIAL # DATE 9/8/2025

## NOTES:

- 1. (M)- FAN MOTOR LOCATION
- 2. MPT DENOTES MALE PIPE THREAD FPT DENOTES FEMALE PIPE THREAD BFW DENOTES BEVELED FOR WELDING GVD DENOTES GROOVED FLG DENOTES FLANGE
- PE DENOTES PLAIN END
- 3. +UNIT WEIGHT DOES NOT INCLUDE ACCESSORIES (SEE ACCESSORY DRAWINGS)
- 4. 3/4" [19mm] DIA. MOUNTING HOLES. REFER TO RECOMMENDED STEEL SUPPORT DRAWING
- 5. DIMENSIONS LISTED AS FOLLOWS: ENGLISH FT IN [METRIC] [mm]
- 6. \* APPROXIMATE DIMENSIONS DO NOT USE FOR PRE-FABRICATION OF CONNECTING PIPING
- 7. HEAVIEST SECTION IS COIL SECTION
- 8. MAKE-UP WATER PRESSURE 20 psi [137 kPa] MIN, 50 psi [344 kPa] MAX
- 9. SERIES FLOW PIPING AND AUX. CROSSOVER DRAIN ARE BY OTHERS