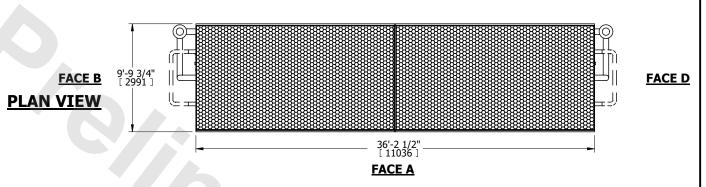

| JNIT    | CLOSED CIRCUIT COOLER |           |
|---------|-----------------------|-----------|
| MODEL # | eco-I SWF 10-3K36-7   | SCALE NTS |

DWG. # WLETM3606-DRD-SF REV. SERIAL # DATE 9/8/2025

## NOTES:

- 1. (M)- FAN MOTOR LOCATION
- 2. MPT DENOTES MALE PIPE THREAD FPT DENOTES FEMALE PIPE THREAD BFW DENOTES BEVELED FOR WELDING GVD DENOTES GROOVED FLG DENOTES FLANGE
- PE DENOTES PLAIN END
- 3. +UNIT WEIGHT DOES NOT INCLUDE ACCESSORIES (SEE ACCESSORY DRAWINGS)
- 4. 3/4" [19mm] DIA. MOUNTING HOLES. REFER TO RECOMMENDED STEEL SUPPORT DRAWING
- 5. DIMENSIONS LISTED AS FOLLOWS: ENGLISH FT IN [METRIC] [mm]
- 6. \* APPROXIMATE DIMENSIONS DO NOT USE FOR PRE-FABRICATION OF CONNECTING PIPING
- 7. HEAVIEST SECTION IS COIL SECTION
- 8. MAKE-UP WATER PRESSURE 20 psi [137 kPa] MIN, 50 psi [344 kPa] MAX
- 9. SERIES FLOW PIPING AND AUX. CROSSOVER DRAIN ARE BY OTHERS