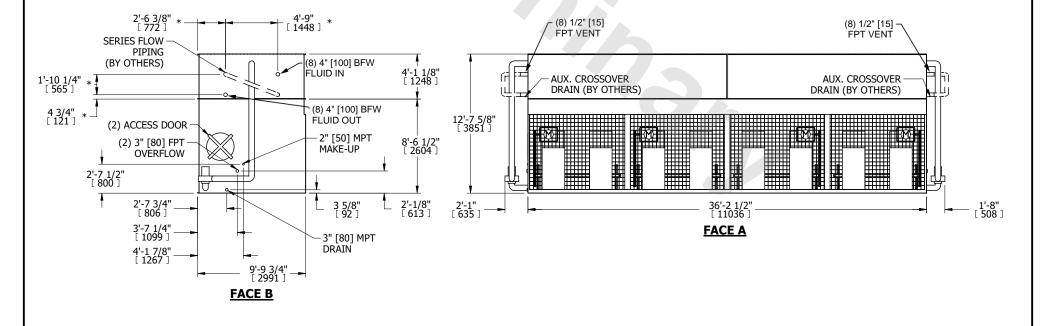

## NOTES:

- 1. (M)- FAN MOTOR LOCATION
- 2. MPT DENOTES MALE PIPE THREAD FPT DENOTES FEMALE PIPE THREAD BFW DENOTES BEVELED FOR WELDING GVD DENOTES GROOVED FLG DENOTES FLANGE PE DENOTES PLAIN END
- 3. +UNIT WEIGHT DOES NOT INCLUDE ACCESSORIES (SEE ACCESSORY DRAWINGS)
- 4. 3/4" [19mm] DIA. MOUNTING HOLES. REFER TO RECOMMENDED STEEL SUPPORT DRAWING
- 5. DIMENSIONS LISTED AS FOLLOWS: ENGLISH FT IN [METRIC] [mm]
- 6. \* APPROXIMATE DIMENSIONS DO NOT USE FOR PRE-FABRICATION OF CONNECTING PIPING
- 7. HEAVIEST SECTION IS COIL SECTION
- 8. MAKE-UP WATER PRESSURE 20 psi [137 kPa] MIN, 50 psi [344 kPa] MAX
- 9. SERIES FLOW PIPING AND AUX. CROSSOVER DRAIN ARE BY OTHERS

## FACE C