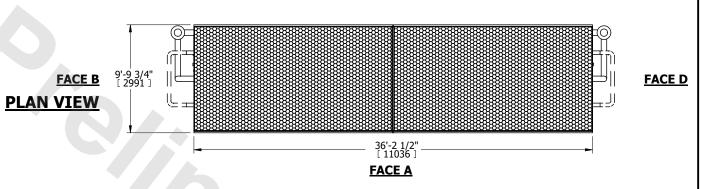

## NOTES:

- 1. (M)- FAN MOTOR LOCATION
- 2. MPT DENOTES MALE PIPE THREAD FPT DENOTES FEMALE PIPE THREAD BFW DENOTES BEVELED FOR WELDING GVD DENOTES GROOVED FLG DENOTES FLANGE PE DENOTES PLAIN END
- 3. +UNIT WEIGHT DOES NOT INCLUDE ACCESSORIES (SEE ACCESSORY DRAWINGS)
- 4. 3/4" [19mm] DIA. MOUNTING HOLES. REFER TO RECOMMENDED STEEL SUPPORT DRAWING
- 5. DIMENSIONS LISTED AS FOLLOWS: ENGLISH FT IN [METRIC] [mm]
- 6. \* APPROXIMATE DIMENSIONS DO NOT USE FOR PRE-FABRICATION OF CONNECTING PIPING
- 7. HEAVIEST SECTION IS COIL SECTION
- 8. MAKE-UP WATER PRESSURE 20 psi [137 kPa] MIN, 50 psi [344 kPa] MAX
- 9. SERIES FLOW PIPING AND AUX. CROSSOVER DRAIN ARE BY OTHERS