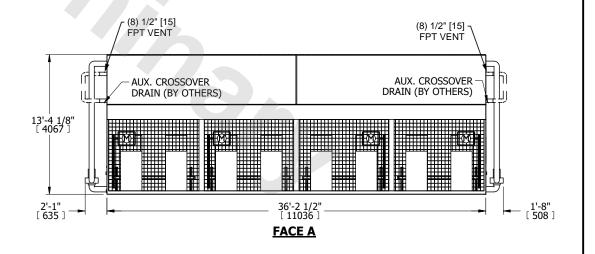

## NOTES:

- 1. (M)- FAN MOTOR LOCATION
- 2. MPT DENOTES MALE PIPE THREAD FPT DENOTES FEMALE PIPE THREAD BFW DENOTES BEVELED FOR WELDING GVD DENOTES GROOVED FLG DENOTES FLANGE PE DENOTES PLAIN END
- 3. +UNIT WEIGHT DOES NOT INCLUDE ACCESSORIES (SEE ACCESSORY DRAWINGS)
- 4. 3/4" [19mm] DIA. MOUNTING HOLES. REFER TÓ RECOMMENDED STEEL SUPPORT DRAWING
- 5. DIMENSIONS LISTED AS FOLLOWS: ENGLISH FT IN [METRIC] [mm]
- 6. \* APPROXIMATE DIMENSIONS DO NOT USE FOR PRE-FABRICATION OF CONNECTING PIPING
- 7. HEAVIEST SECTION IS COIL SECTION
- 8. MAKE-UP WATER PRESSURE 20 psi [137 kPa] MIN, 50 psi [344 kPa] MAX
- 9. SERIES FLOW PIPING AND AUX. CROSSOVER DRAIN ARE BY OTHERS