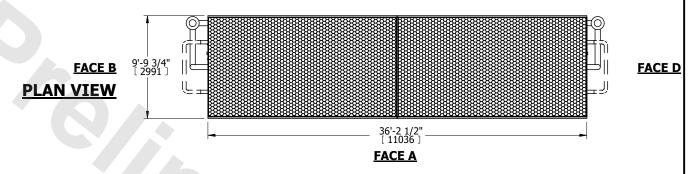

## NOTES:

- 1. (M)- FAN MOTOR LOCATION
- 2. MPT DENOTES MALE PIPE THREAD FPT DENOTES FEMALE PIPE THREAD BFW DENOTES BEVELED FOR WELDING GVD DENOTES GROOVED FLG DENOTES FLANGE PE DENOTES PLAIN END
- 3. +UNIT WEIGHT DOES NOT INCLUDE ACCESSORIES (SEE ACCESSORY DRAWINGS)
- 4. 3/4" [19mm] DIA. MOUNTING HOLES. REFER TÓ RECOMMENDED STEEL SUPPORT DRAWING
- 5. DIMENSIONS LISTED AS FOLLOWS: ENGLISH FT IN [METRIC] [mm]
- 6. \* APPROXIMATE DIMENSIONS DO NOT USE FOR PRE-FABRICATION OF CONNECTING PIPING
- 7. HEAVIEST SECTION IS COIL SECTION
- 8. MAKE-UP WATER PRESSURE 20 psi [137 kPa] MIN, 50 psi [344 kPa] MAX
- 9. SERIES FLOW PIPING AND AUX. CROSSOVER DRAIN ARE BY OTHERS