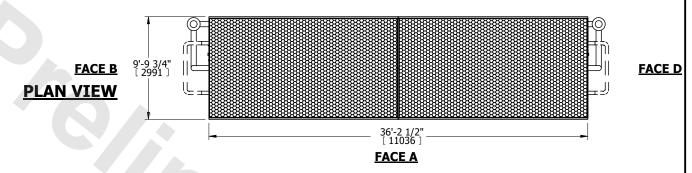

## NOTES:

- 1. (M)- FAN MOTOR LOCATION
- 2. MPT DENOTES MALE PIPE THREAD FPT DENOTES FEMALE PIPE THREAD BFW DENOTES BEVELED FOR WELDING GVD DENOTES GROOVED FLG DENOTES FLANGE PE DENOTES PLAIN END
- 3. +UNIT WEIGHT DOES NOT INCLUDE ACCESSORIES (SEE ACCESSORY DRAWINGS)
- 4. 3/4" [19mm] DIA. MOUNTING HOLES. REFER TÓ RECOMMENDED STEEL SUPPORT DRAWING
- 5. DIMENSIONS LISTED AS FOLLOWS: ENGLISH FT IN [METRIC] [mm]
- 6. \* APPROXIMATE DIMENSIONS DO NOT USE FOR PRE-FABRICATION OF CONNECTING PIPING
- 7. HEAVIEST SECTION IS COIL SECTION
- 8. MAKE-UP WATER PRESSURE
- 20 psi [137 kPa] MIN, 50 psi [344 kPa] MAX
- SERIES FLOW PIPING AND AUX. CROSSOVER DRAIN ARE BY OTHERS