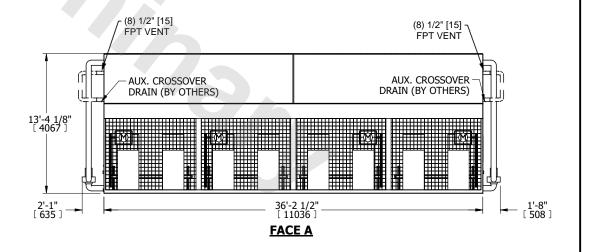

## NOTES:

- 1. (M)- FAN MOTOR LOCATION
- 2. MPT DENOTES MALE PIPE THREAD FPT DENOTES FEMALE PIPE THREAD BFW DENOTES BEVELED FOR WELDING GVD DENOTES GROOVED FLG DENOTES FLANGE PE DENOTES PLAIN END
- 3. +UNIT WEIGHT DOES NOT INCLUDE ACCESSORIES (SEE ACCESSORY DRAWINGS)
- 4. 3/4" [19mm] DIA. MOUNTING HOLES. REFER TÓ RECOMMENDED STEEL SUPPORT DRAWING
- 5. DIMENSIONS LISTED AS FOLLOWS: ENGLISH FT IN [METRIC] [mm]
- 6. \* APPROXIMATE DIMENSIONS DO NOT USE FOR PRE-FABRICATION OF CONNECTING PIPING
- 7. HEAVIEST SECTION IS COIL SECTION
- 8. MAKE-UP WATER PRESSURE
- 20 psi [137 kPa] MIN, 50 psi [344 kPa] MAX
- SERIES FLOW PIPING AND AUX. CROSSOVER DRAIN ARE BY OTHERS