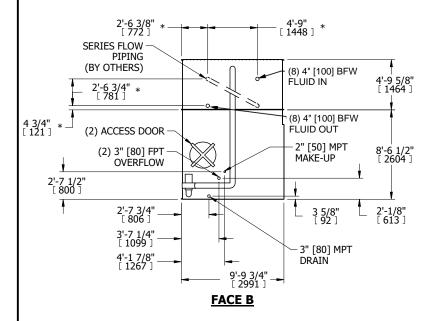

## NOTES:

- 1. (M)- FAN MOTOR LOCATION
- 2. MPT DENOTES MALE PIPE THREAD FPT DENOTES FEMALE PIPE THREAD BFW DENOTES BEVELED FOR WELDING GVD DENOTES GROOVED FLG DENOTES FLANGE PE DENOTES PLAIN END
- 3. +UNIT WEIGHT DOES NOT INCLUDE ACCESSORIES (SEE ACCESSORY DRAWINGS)
- 4. 3/4" [19mm] DIA. MOUNTING HOLES. REFER TÓ RECOMMENDED STEEL SUPPORT DRAWING
- 5. DIMENSIONS LISTED AS FOLLOWS: ENGLISH FT IN [METRIC] [mm]
- 6. \* APPROXIMATE DIMENSIONS DO NOT USE FOR PRE-FABRICATION OF CONNECTING PIPING
- 7. HEAVIEST SECTION IS COIL SECTION
- 8. MAKE-UP WATER PRESSURE
- 20 psi [137 kPa] MIN, 50 psi [344 kPa] MAX
- SERIES FLOW PIPING AND AUX. CROSSOVER DRAIN ARE BY OTHERS