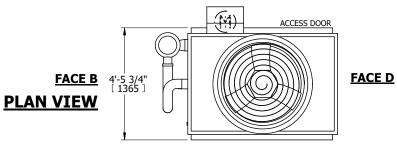

## NOTES:

- 1. (M)- FAN MOTOR LOCATION
- 2. HÉAVIEST SECTION IS UPPER SECTION
- 3. MPT DENOTES MALE PIPE THREAD FPT DENOTES FEMALE PIPE THREAD BFW DENOTES BEVELED FOR WELDING **GVD DENOTES GROOVED** FLG DENOTES FLANGE PE DENOTES PLAIN END
- 4. +UNIT WEIGHT DOES NOT INCLUDE ACCESSORIES (SEE ACCESSORY DRAWINGS)
- 5. MAKE-UP WATER PRESSURE 20 psi MIN [137 kPa], 50 psi MAX [344 kPa]
- 6. \*-APPROXIMATE DIMENSIONS DO NOT USE FOR PRE-FABRICATION OF CONNECTING
- 7. 3/4" [19mm] DIA. MOUNTING HOLES. REFER TO RECOMMENDED STEEL SUPPORT DRAWING.
- 8. DIMENSIONS LISTED AS FOLLOWS: **ENGLISH FT-IN** METRIC [mm]

**FACE A** 

DRAWN BY: NO. OF SHIPPING SECTIONS **SHIPPING** OPERATING HEAVIEST SECTION 3230 lbs+ [1470] kg+ 2720 lbs+ [1235] kg+ 4750 lbs+ [2155] kg+ WEIGHT WEIGHT WEIGHT