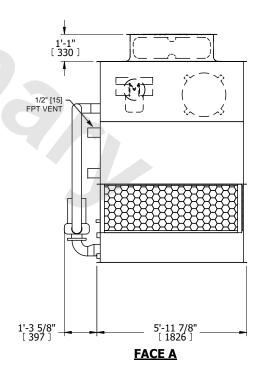

## NOTES:

- 1. (M)- FAN MOTOR LOCATION
- 2. HÉAVIEST SECTION IS UPPER SECTION
- 3. MPT DENOTES MALE PIPE THREAD FPT DENOTES FEMALE PIPE THREAD BFW DENOTES BEVELED FOR WELDING **GVD DENOTES GROOVED** FLG DENOTES FLANGE PE DENOTES PLAIN END
- 4. +UNIT WEIGHT DOES NOT INCLUDE ACCESSORIES (SEE ACCESSORY DRAWINGS)
- 5. MAKE-UP WATER PRESSURE 20 psi MIN [137 kPa], 50 psi MAX [344 kPa]
- 6. \*-APPROXIMATE DIMENSIONS DO NOT USE FOR PRE-FABRICATION OF CONNECTING
- 7. 3/4" [19mm] DIA. MOUNTING HOLES. REFER TO RECOMMENDED STEEL SUPPORT DRAWING.
- 8. DIMENSIONS LISTED AS FOLLOWS: **ENGLISH FT-IN** METRIC [mm]

**FACE A** 

DRAWN BY: NO. OF SHIPPING SECTIONS **SHIPPING** OPERATING HEAVIEST SECTION 3230 lbs+ [1470] kg+ 2720 lbs+ [1235] kg+ 4750 lbs+ [2155] kg+ WEIGHT WEIGHT WEIGHT