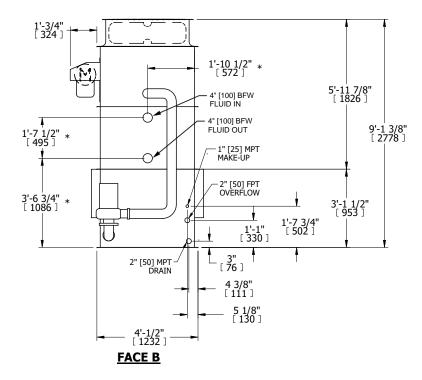

## NOTES:

- 1. (M)- FAN MOTOR LOCATION
- 2. HÉAVIEST SECTION IS UPPER SECTION
- 3. MPT DENOTES MALE PIPE THREAD FPT DENOTES FEMALE PIPE THREAD BFW DENOTES BEVELED FOR WELDING **GVD DENOTES GROOVED** FLG DENOTES FLANGE PE DENOTES PLAIN END
- 4. +UNIT WEIGHT DOES NOT INCLUDE ACCESSORIES (SEE ACCESSORY DRAWINGS)
- 5. MAKE-UP WATER PRESSURE 20 psi MIN [137 kPa], 50 psi MAX [344 kPa]
- 6. \*-APPROXIMATE DIMENSIONS DO NOT USE FOR PRE-FABRICATION OF CONNECTING
- 7. 3/4" [19mm] DIA. MOUNTING HOLES. REFER TO RECOMMENDED STEEL SUPPORT DRAWING.
- 8. DIMENSIONS LISTED AS FOLLOWS: **ENGLISH FT-IN** METRIC [mm]

**FACE A** 

DRAWN BY: NO. OF SHIPPING SECTIONS **SHIPPING** OPERATING HEAVIEST SECTION 3230 lbs+ [1470] kg+ 2720 lbs+ [1235] kg+ 4750 lbs+ [2155] kg+ WEIGHT WEIGHT WEIGHT