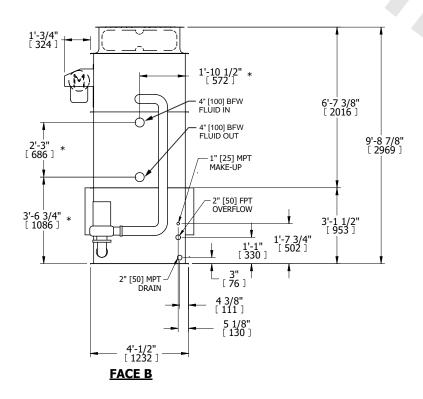

## NOTES:

- 1. (M)- FAN MOTOR LOCATION
- 2. HÉAVIEST SECTION IS UPPER SECTION
- 3. MPT DENOTES MALE PIPE THREAD FPT DENOTES FEMALE PIPE THREAD BFW DENOTES BEVELED FOR WELDING **GVD DENOTES GROOVED** FLG DENOTES FLANGE PE DENOTES PLAIN END
- 4. +UNIT WEIGHT DOES NOT INCLUDE ACCESSORIES (SEE ACCESSORY DRAWINGS)
- 5. MAKE-UP WATER PRESSURE 20 psi MIN [137 kPa], 50 psi MAX [344 kPa]
- 6. \*-APPROXIMATE DIMENSIONS DO NOT USE FOR PRE-FABRICATION OF CONNECTING
- 7. 3/4" [19mm] DIA. MOUNTING HOLES. REFER TO RECOMMENDED STEEL SUPPORT DRAWING.
- 8. DIMENSIONS LISTED AS FOLLOWS:

**ENGLISH FT-IN** METRIC [mm]

**PLAN VIEW** 

**FACE A** 

NO. OF SHIPPING SECTIONS **SHIPPING** OPERATING HEAVIEST SECTION 3730 lbs+ [1695] kg+ 5380 lbs+ [2445] kg+ 3220 lbs+ [1465] kg+ WEIGHT WEIGHT WEIGHT