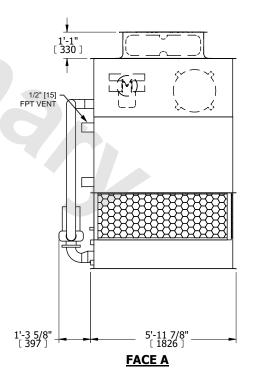

**ENGLISH FT-IN** METRIC [mm]

**PLAN VIEW** 

**FACE A** 

NO. OF SHIPPING SECTIONS **SHIPPING** OPERATING HEAVIEST SECTION 3730 lbs+ [1695] kg+ 5380 lbs+ [2445] kg+ 3220 lbs+ [1465] kg+ WEIGHT WEIGHT WEIGHT