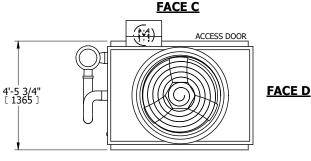

**ENGLISH FT-IN** METRIC [mm]

**PLAN VIEW** 

**FACE A** 

NO. OF SHIPPING SECTIONS **SHIPPING** OPERATING HEAVIEST SECTION 3730 lbs+ [1695] kg+ 5380 lbs+ [2445] kg+ 3220 lbs+ [1465] kg+ WEIGHT WEIGHT WEIGHT