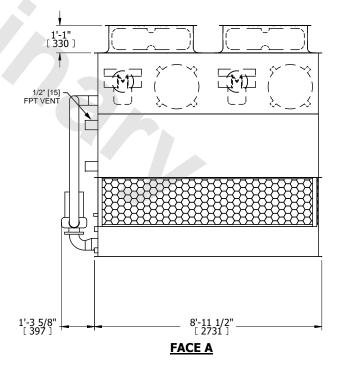

## NOTES:

- 1. (M)- FAN MOTOR LOCATION
- 2. HÉAVIEST SECTION IS UPPER SECTION
- 3. MPT DENOTES MALE PIPE THREAD FPT DENOTES FEMALE PIPE THREAD BFW DENOTES BEVELED FOR WELDING **GVD DENOTES GROOVED** FLG DENOTES FLANGE PE DENOTES PLAIN END
- 4. +UNIT WEIGHT DOES NOT INCLUDE ACCESSORIES (SEE ACCESSORY DRAWINGS)
- 5. MAKE-UP WATER PRESSURE 20 psi MIN [137 kPa], 50 psi MAX [344 kPa]
- 6. \*-APPROXIMATE DIMENSIONS DO NOT USE FOR PRE-FABRICATION OF CONNECTING
- 7. 3/4" [19mm] DIA. MOUNTING HOLES. REFER TO RECOMMENDED STEEL SUPPORT DRAWING.
- 8. DIMENSIONS LISTED AS FOLLOWS: **ENGLISH FT-IN**

METRIC [mm]

**FACE B** 

**PLAN VIEW** 

**FACE D** 

**FACE A** 

DRAWN BY: **SHIPPING** OPERATING HEAVIEST SECTION NO. OF SHIPPING SECTIONS 4040 lbs+ [1835] kg+ 4710 lbs+ [2140] kg+ 6910 lbs+ [3135] kg+ WEIGHT WEIGHT WEIGHT