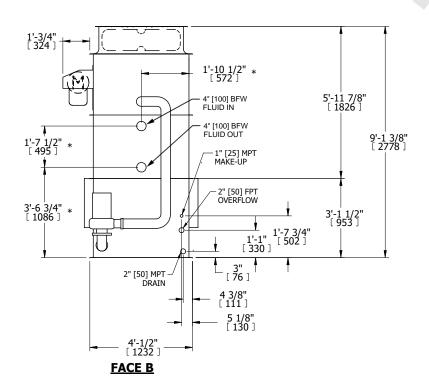

## NOTES:

- 1. (M)- FAN MOTOR LOCATION
- 2. HÉAVIEST SECTION IS UPPER SECTION
- 3. MPT DENOTES MALE PIPE THREAD FPT DENOTES FEMALE PIPE THREAD BFW DENOTES BEVELED FOR WELDING **GVD DENOTES GROOVED** FLG DENOTES FLANGE PE DENOTES PLAIN END
- 4. +UNIT WEIGHT DOES NOT INCLUDE ACCESSORIES (SEE ACCESSORY DRAWINGS)
- 5. MAKE-UP WATER PRESSURE 20 psi MIN [137 kPa], 50 psi MAX [344 kPa]
- 6. \*-APPROXIMATE DIMENSIONS DO NOT USE FOR PRE-FABRICATION OF CONNECTING
- 7. 3/4" [19mm] DIA. MOUNTING HOLES. REFER TO RECOMMENDED STEEL SUPPORT DRAWING.
- 8. DIMENSIONS LISTED AS FOLLOWS: **ENGLISH FT-IN**

METRIC [mm]

**FACE B** 

**PLAN VIEW** 

**FACE D** 

**FACE A** 

DRAWN BY: **SHIPPING** OPERATING HEAVIEST SECTION NO. OF SHIPPING SECTIONS 4040 lbs+ [1835] kg+ 4710 lbs+ [2140] kg+ 6910 lbs+ [3135] kg+ WEIGHT WEIGHT WEIGHT