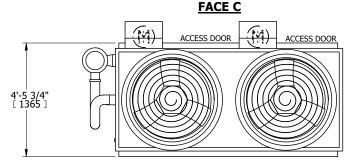

## NOTES:

- 1. (M)- FAN MOTOR LOCATION
- 2. HÉAVIEST SECTION IS UPPER SECTION
- 3. MPT DENOTES MALE PIPE THREAD FPT DENOTES FEMALE PIPE THREAD BFW DENOTES BEVELED FOR WELDING **GVD DENOTES GROOVED** FLG DENOTES FLANGE PE DENOTES PLAIN END
- 4. +UNIT WEIGHT DOES NOT INCLUDE ACCESSORIES (SEE ACCESSORY DRAWINGS)
- 5. MAKE-UP WATER PRESSURE 20 psi MIN [137 kPa], 50 psi MAX [344 kPa]
- 6. \*-APPROXIMATE DIMENSIONS DO NOT USE FOR PRE-FABRICATION OF CONNECTING
- 7. 3/4" [19mm] DIA. MOUNTING HOLES. REFER TO RECOMMENDED STEEL SUPPORT DRAWING.
- 8. DIMENSIONS LISTED AS FOLLOWS: **ENGLISH FT-IN**

METRIC [mm]

**FACE B** 

**PLAN VIEW** 

**FACE D** 

**FACE A** 

DRAWN BY: **SHIPPING** OPERATING HEAVIEST SECTION NO. OF SHIPPING SECTIONS 4040 lbs+ [1835] kg+ 4710 lbs+ [2140] kg+ 6910 lbs+ [3135] kg+ WEIGHT WEIGHT WEIGHT