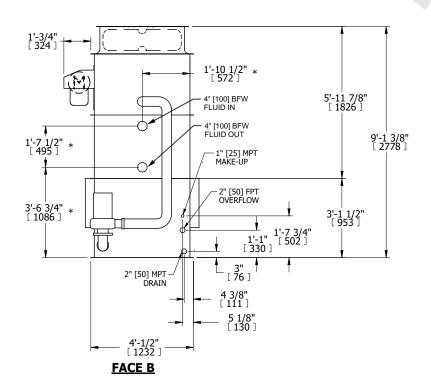

## NOTES:

- 1. (M)- FAN MOTOR LOCATION
- 2. HÉAVIEST SECTION IS UPPER SECTION
- 3. MPT DENOTES MALE PIPE THREAD FPT DENOTES FEMALE PIPE THREAD BFW DENOTES BEVELED FOR WELDING **GVD DENOTES GROOVED** FLG DENOTES FLANGE PE DENOTES PLAIN END
- 4. +UNIT WEIGHT DOES NOT INCLUDE ACCESSORIES (SEE ACCESSORY DRAWINGS)
- 5. MAKE-UP WATER PRESSURE 20 psi MIN [137 kPa], 50 psi MAX [344 kPa]
- 6. \*-APPROXIMATE DIMENSIONS DO NOT USE FOR PRE-FABRICATION OF CONNECTING
- 7. 3/4" [19mm] DIA. MOUNTING HOLES. REFER TO RECOMMENDED STEEL SUPPORT DRAWING.
- 8. DIMENSIONS LISTED AS FOLLOWS: **ENGLISH FT-IN**

METRIC [mm]

**FACE B PLAN VIEW** 

**FACE D** 

**FACE A** 

**SHIPPING** 4770 lbs+ [2165] kg+ WEIGHT

OPERATING WEIGHT

6970 lbs+ [3165] kg+

HEAVIEST SECTION WEIGHT