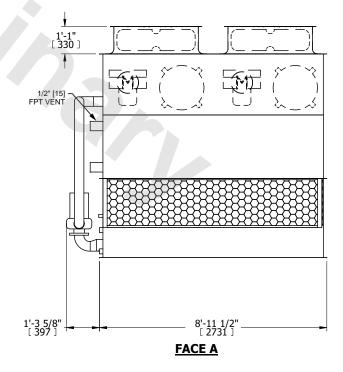

## NOTES:

- 1. (M)- FAN MOTOR LOCATION
- 2. HÉAVIEST SECTION IS UPPER SECTION
- 3. MPT DENOTES MALE PIPE THREAD FPT DENOTES FEMALE PIPE THREAD BFW DENOTES BEVELED FOR WELDING **GVD DENOTES GROOVED** FLG DENOTES FLANGE PE DENOTES PLAIN END
- 4. +UNIT WEIGHT DOES NOT INCLUDE ACCESSORIES (SEE ACCESSORY DRAWINGS)
- 5. MAKE-UP WATER PRESSURE 20 psi MIN [137 kPa], 50 psi MAX [344 kPa]
- 6. \*-APPROXIMATE DIMENSIONS DO NOT USE FOR PRE-FABRICATION OF CONNECTING
- 7. 3/4" [19mm] DIA. MOUNTING HOLES. REFER TO RECOMMENDED STEEL SUPPORT DRAWING.
- 8. DIMENSIONS LISTED AS FOLLOWS: **ENGLISH FT-IN**

METRIC [mm]

**FACE B PLAN VIEW** 

**FACE D** 

**FACE A** 

**SHIPPING** 4770 lbs+ [2165] kg+ WEIGHT

OPERATING WEIGHT

6970 lbs+ [3165] kg+

HEAVIEST SECTION WEIGHT