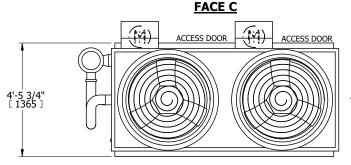

## NOTES:

- 1. (M)- FAN MOTOR LOCATION
- 2. HÉAVIEST SECTION IS UPPER SECTION
- 3. MPT DENOTES MALE PIPE THREAD FPT DENOTES FEMALE PIPE THREAD BFW DENOTES BEVELED FOR WELDING **GVD DENOTES GROOVED** FLG DENOTES FLANGE PE DENOTES PLAIN END
- 4. +UNIT WEIGHT DOES NOT INCLUDE ACCESSORIES (SEE ACCESSORY DRAWINGS)
- 5. MAKE-UP WATER PRESSURE 20 psi MIN [137 kPa], 50 psi MAX [344 kPa]
- 6. \*-APPROXIMATE DIMENSIONS DO NOT USE FOR PRE-FABRICATION OF CONNECTING
- 7. 3/4" [19mm] DIA. MOUNTING HOLES. REFER TO RECOMMENDED STEEL SUPPORT DRAWING.
- 8. DIMENSIONS LISTED AS FOLLOWS: **ENGLISH FT-IN**