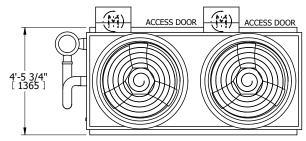

## NOTES:

- 1. (M)- FAN MOTOR LOCATION
- 2. HÉAVIEST SECTION IS UPPER SECTION
- 3. MPT DENOTES MALE PIPE THREAD FPT DENOTES FEMALE PIPE THREAD BFW DENOTES BEVELED FOR WELDING **GVD DENOTES GROOVED** FLG DENOTES FLANGE PE DENOTES PLAIN END
- 4. +UNIT WEIGHT DOES NOT INCLUDE ACCESSORIES (SEE ACCESSORY DRAWINGS)
- 5. MAKE-UP WATER PRESSURE 20 psi MIN [137 kPa], 50 psi MAX [344 kPa]
- 6. \*-APPROXIMATE DIMENSIONS DO NOT USE FOR PRE-FABRICATION OF CONNECTING
- 7. 3/4" [19mm] DIA. MOUNTING HOLES. REFER TO RECOMMENDED STEEL SUPPORT DRAWING.
- 8. DIMENSIONS LISTED AS FOLLOWS: **ENGLISH FT-IN**

## **FACE C**

**PLAN VIEW** 

**FACE D** 

**FACE A** 

**SHIPPING** 5520 lbs+ [2505] kg+ WEIGHT

OPERATING WEIGHT

7910 lbs+ [3590] kg+

HEAVIEST SECTION WEIGHT