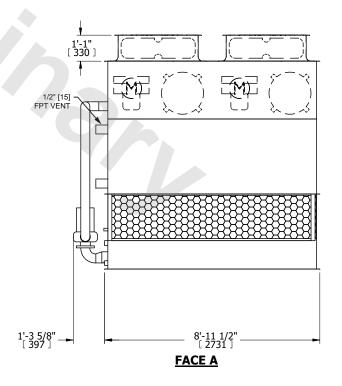

## NOTES:

- 1. (M)- FAN MOTOR LOCATION
- 2. HÉAVIEST SECTION IS UPPER SECTION
- 3. MPT DENOTES MALE PIPE THREAD FPT DENOTES FEMALE PIPE THREAD BFW DENOTES BEVELED FOR WELDING **GVD DENOTES GROOVED** FLG DENOTES FLANGE PE DENOTES PLAIN END
- 4. +UNIT WEIGHT DOES NOT INCLUDE ACCESSORIES (SEE ACCESSORY DRAWINGS)
- 5. MAKE-UP WATER PRESSURE 20 psi MIN [137 kPa], 50 psi MAX [344 kPa]
- 6. \*-APPROXIMATE DIMENSIONS DO NOT USE FOR PRE-FABRICATION OF CONNECTING
- 7. 3/4" [19mm] DIA. MOUNTING HOLES. REFER TO RECOMMENDED STEEL SUPPORT DRAWING.
- 8. DIMENSIONS LISTED AS FOLLOWS: **ENGLISH FT-IN**

## **FACE C**

**PLAN VIEW** 

**FACE D** 

**FACE A** 

**SHIPPING** 5520 lbs+ [2505] kg+ WEIGHT

OPERATING WEIGHT

7910 lbs+ [3590] kg+

HEAVIEST SECTION WEIGHT