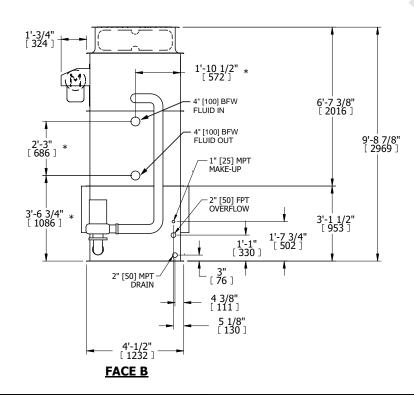

## NOTES:

- 1. (M)- FAN MOTOR LOCATION
- 2. HÉAVIEST SECTION IS UPPER SECTION
- 3. MPT DENOTES MALE PIPE THREAD FPT DENOTES FEMALE PIPE THREAD BFW DENOTES BEVELED FOR WELDING **GVD DENOTES GROOVED** FLG DENOTES FLANGE PE DENOTES PLAIN END
- 4. +UNIT WEIGHT DOES NOT INCLUDE ACCESSORIES (SEE ACCESSORY DRAWINGS)
- 5. MAKE-UP WATER PRESSURE 20 psi MIN [137 kPa], 50 psi MAX [344 kPa]
- 6. \*-APPROXIMATE DIMENSIONS DO NOT USE FOR PRE-FABRICATION OF CONNECTING
- 7. 3/4" [19mm] DIA. MOUNTING HOLES. REFER TO RECOMMENDED STEEL SUPPORT DRAWING.
- 8. DIMENSIONS LISTED AS FOLLOWS: **ENGLISH FT-IN**

## **FACE C**

**PLAN VIEW** 

**FACE D** 

**FACE A** 

**SHIPPING** 5520 lbs+ [2505] kg+ WEIGHT

OPERATING WEIGHT

7910 lbs+ [3590] kg+

HEAVIEST SECTION WEIGHT