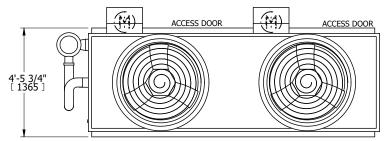

## NOTES:

- 1. (M)- FAN MOTOR LOCATION
- 2. HÉAVIEST SECTION IS UPPER SECTION
- 3. MPT DENOTES MALE PIPE THREAD FPT DENOTES FEMALE PIPE THREAD BFW DENOTES BEVELED FOR WELDING **GVD DENOTES GROOVED** FLG DENOTES FLANGE PE DENOTES PLAIN END
- 4. +UNIT WEIGHT DOES NOT INCLUDE ACCESSORIES (SEE ACCESSORY DRAWINGS)
- 5. MAKE-UP WATER PRESSURE 20 psi MIN [137 kPa], 50 psi MAX [344 kPa]
- 6. \*-APPROXIMATE DIMENSIONS DO NOT USE FOR PRE-FABRICATION OF CONNECTING
- 7. 3/4" [19mm] DIA. MOUNTING HOLES. REFER TO RECOMMENDED STEEL SUPPORT DRAWING.
- 8. DIMENSIONS LISTED AS FOLLOWS:

## **FACE C**

**PLAN VIEW** 

**FACE D** 

**FACE A** 

**SHIPPING** 6840 lbs+ [3105] kg+ WEIGHT

OPERATING WEIGHT

10000 lbs+ [4540] kg+

HEAVIEST SECTION WEIGHT