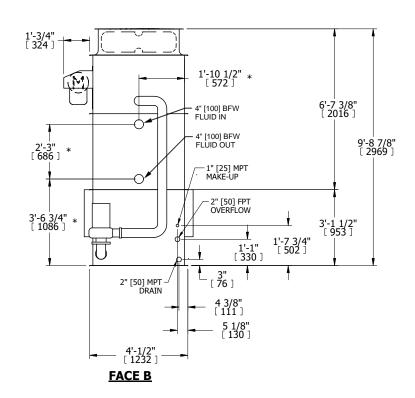

## NOTES:

- 1. (M)- FAN MOTOR LOCATION
- 2. HÉAVIEST SECTION IS UPPER SECTION
- 3. MPT DENOTES MALE PIPE THREAD FPT DENOTES FEMALE PIPE THREAD BFW DENOTES BEVELED FOR WELDING **GVD DENOTES GROOVED** FLG DENOTES FLANGE PE DENOTES PLAIN END
- 4. +UNIT WEIGHT DOES NOT INCLUDE ACCESSORIES (SEE ACCESSORY DRAWINGS)
- 5. MAKE-UP WATER PRESSURE 20 psi MIN [137 kPa], 50 psi MAX [344 kPa]
- 6. \*-APPROXIMATE DIMENSIONS DO NOT USE FOR PRE-FABRICATION OF CONNECTING
- 7. 3/4" [19mm] DIA. MOUNTING HOLES. REFER TO RECOMMENDED STEEL SUPPORT DRAWING.
- 8. DIMENSIONS LISTED AS FOLLOWS:

## **FACE C**

**PLAN VIEW** 

**FACE D** 

**FACE A** 

**SHIPPING** 6840 lbs+ [3105] kg+ WEIGHT

OPERATING WEIGHT

10000 lbs+ [4540] kg+

HEAVIEST SECTION WEIGHT