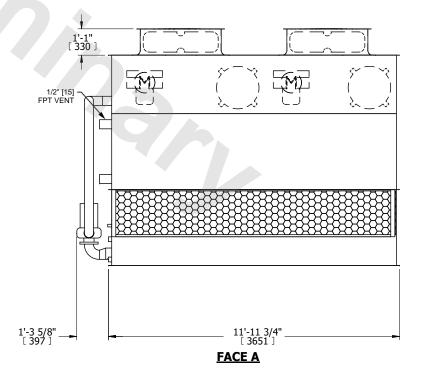

## NOTES:

- 1. (M)- FAN MOTOR LOCATION
- 2. HÉAVIEST SECTION IS UPPER SECTION
- 3. MPT DENOTES MALE PIPE THREAD FPT DENOTES FEMALE PIPE THREAD BFW DENOTES BEVELED FOR WELDING **GVD DENOTES GROOVED** FLG DENOTES FLANGE PE DENOTES PLAIN END
- 4. +UNIT WEIGHT DOES NOT INCLUDE ACCESSORIES (SEE ACCESSORY DRAWINGS)
- 5. MAKE-UP WATER PRESSURE 20 psi MIN [137 kPa], 50 psi MAX [344 kPa]
- 6. \*-APPROXIMATE DIMENSIONS DO NOT USE FOR PRE-FABRICATION OF CONNECTING
- 7. 3/4" [19mm] DIA. MOUNTING HOLES. REFER TO RECOMMENDED STEEL SUPPORT DRAWING.
- 8. DIMENSIONS LISTED AS FOLLOWS:

## **FACE C**

**PLAN VIEW** 

**FACE D** 

**FACE A** 

**SHIPPING** 6840 lbs+ [3105] kg+ WEIGHT

OPERATING WEIGHT

10000 lbs+ [4540] kg+

HEAVIEST SECTION WEIGHT