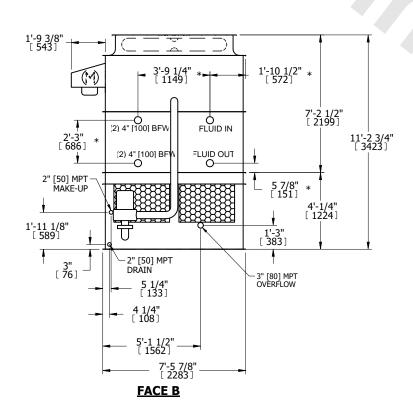

## NOTES:

- 1. (M)- FAN MOTOR LOCATION
- 2. HEAVIEST SECTION IS UPPER SECTION
- 3. MPT DENOTES MALE PIPE THREAD FPT DENOTES FEMALE PIPE THREAD BFW DENOTES BEVELED FOR WELDING **GVD DENOTES GROOVED** FLG DENOTES FLANGE PE DENOTES PLAIN END
- 4. +UNIT WEIGHT DOES NOT INCLUDE ACCESSORIES (SEE ACCESSORY DRAWINGS)
- 5. MAKE-UP WATER PRESSURE 20 psi MIN [137 kPa], 50 psi MAX [344 kPa]
- 6. \*-APPROXIMATE DIMENSIONS DO NOT USE FOR PRE-FABRICATION OF CONNECTING
- 7. 3/4" [19mm] DIA. MOUNTING HOLES. REFER TO RECOMMENDED STEEL SUPPORT DRAWING.
- 8. DIMENSIONS LISTED AS FOLLOWS: **ENGLISH FT-IN** METRIC [mm]