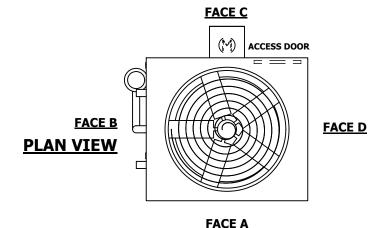

## NOTES:

- 1. (M)- FAN MOTOR LOCATION
- 2. HEAVIEST SECTION IS UPPER SECTION
- 3. MPT DENOTES MALE PIPE THREAD FPT DENOTES FEMALE PIPE THREAD BFW DENOTES BEVELED FOR WELDING **GVD DENOTES GROOVED** FLG DENOTES FLANGE PE DENOTES PLAIN END
- 4. +UNIT WEIGHT DOES NOT INCLUDE ACCESSORIES (SEE ACCESSORY DRAWINGS)
- 5. MAKE-UP WATER PRESSURE 20 psi MIN [137 kPa], 50 psi MAX [344 kPa]
- 6. \*-APPROXIMATE DIMENSIONS DO NOT USE FOR PRE-FABRICATION OF CONNECTING
- 7. 3/4" [19mm] DIA. MOUNTING HOLES. REFER TO RECOMMENDED STEEL SUPPORT DRAWING.
- 8. DIMENSIONS LISTED AS FOLLOWS: **ENGLISH FT-IN** METRIC [mm]