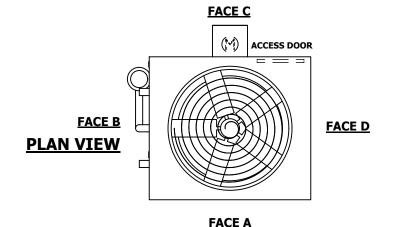

## NOTES:

- 1. (M)- FAN MOTOR LOCATION
- 2. HEAVIEST SECTION IS UPPER SECTION
- 3. MPT DENOTES MALE PIPE THREAD FPT DENOTES FEMALE PIPE THREAD BFW DENOTES BEVELED FOR WELDING **GVD DENOTES GROOVED** FLG DENOTES FLANGE PE DENOTES PLAIN END
- 4. +UNIT WEIGHT DOES NOT INCLUDE ACCESSORIES (SEE ACCESSORY DRAWINGS)
- 5. MAKE-UP WATER PRESSURE 20 psi MIN [137 kPa], 50 psi MAX [344 kPa]
- 6. \*-APPROXIMATE DIMENSIONS DO NOT USE FOR PRE-FABRICATION OF CONNECTING
- 7. 3/4" [19mm] DIA. MOUNTING HOLES. REFER TO RECOMMENDED STEEL SUPPORT DRAWING.
- 8. DIMENSIONS LISTED AS FOLLOWS: **ENGLISH FT-IN** METRIC [mm]