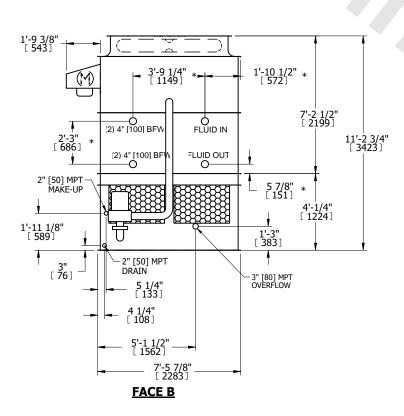

## NOTES:

- 1. (M)- FAN MOTOR LOCATION
- 2. HEAVIEST SECTION IS UPPER SECTION
- 3. MPT DENOTES MALE PIPE THREAD FPT DENOTES FEMALE PIPE THREAD BFW DENOTES BEVELED FOR WELDING **GVD DENOTES GROOVED** FLG DENOTES FLANGE PE DENOTES PLAIN END
- 4. +UNIT WEIGHT DOES NOT INCLUDE ACCESSORIES (SEE ACCESSORY DRAWINGS)
- 5. MAKE-UP WATER PRESSURE 20 psi MIN [137 kPa], 50 psi MAX [344 kPa]
- 6. \*-APPROXIMATE DIMENSIONS DO NOT USE FOR PRE-FABRICATION OF CONNECTING
- 7. 3/4" [19mm] DIA. MOUNTING HOLES. REFER TO RECOMMENDED STEEL SUPPORT DRAWING.
- 8. DIMENSIONS LISTED AS FOLLOWS: **ENGLISH FT-IN** METRIC [mm]

**SHIPPING** 9480 lbs+ [4305] kg+ WEIGHT

OPERATING WEIGHT

13290 lbs+ [6030] kg+

HEAVIEST SECTION WEIGHT

8180 lbs+ [3715] kg+

NO. OF SHIPPING SECTIONS

DRAWN BY: SLR