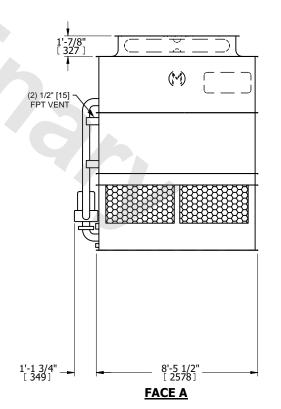

## NOTES:

- 1. (M)- FAN MOTOR LOCATION
- 2. HEAVIEST SECTION IS UPPER SECTION
- 3. MPT DENOTES MALE PIPE THREAD FPT DENOTES FEMALE PIPE THREAD BFW DENOTES BEVELED FOR WELDING **GVD DENOTES GROOVED** FLG DENOTES FLANGE PE DENOTES PLAIN END
- 4. +UNIT WEIGHT DOES NOT INCLUDE ACCESSORIES (SEE ACCESSORY DRAWINGS)
- 5. MAKE-UP WATER PRESSURE 20 psi MIN [137 kPa], 50 psi MAX [344 kPa]
- 6. \*-APPROXIMATE DIMENSIONS DO NOT USE FOR PRE-FABRICATION OF CONNECTING
- 7. 3/4" [19mm] DIA. MOUNTING HOLES. REFER TO RECOMMENDED STEEL SUPPORT DRAWING.
- 8. DIMENSIONS LISTED AS FOLLOWS: **ENGLISH FT-IN** METRIC [mm]

**SHIPPING** 9480 lbs+ [4305] kg+ WEIGHT

OPERATING WEIGHT

13290 lbs+ [6030] kg+

HEAVIEST SECTION WEIGHT

8180 lbs+ [3715] kg+

NO. OF SHIPPING SECTIONS

DRAWN BY: SLR