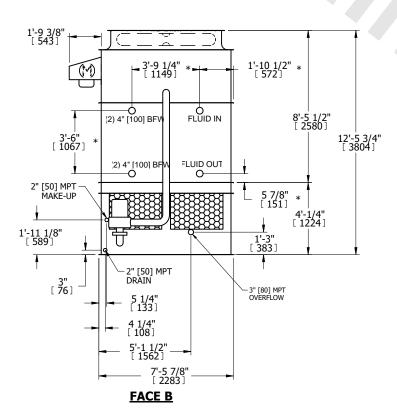

## NOTES:

- 1. (M)- FAN MOTOR LOCATION
- 2. HEAVIEST SECTION IS UPPER SECTION
- 3. MPT DENOTES MALE PIPE THREAD FPT DENOTES FEMALE PIPE THREAD BFW DENOTES BEVELED FOR WELDING **GVD DENOTES GROOVED** FLG DENOTES FLANGE PE DENOTES PLAIN END
- 4. +UNIT WEIGHT DOES NOT INCLUDE ACCESSORIES (SEE ACCESSORY DRAWINGS)
- 5. MAKE-UP WATER PRESSURE 20 psi MIN [137 kPa], 50 psi MAX [344 kPa]
- 6. \*-APPROXIMATE DIMENSIONS DO NOT USE FOR PRE-FABRICATION OF CONNECTING
- 7. 3/4" [19mm] DIA. MOUNTING HOLES. REFER TO RECOMMENDED STEEL SUPPORT DRAWING.
- 8. DIMENSIONS LISTED AS FOLLOWS: **ENGLISH FT-IN** METRIC [mm]