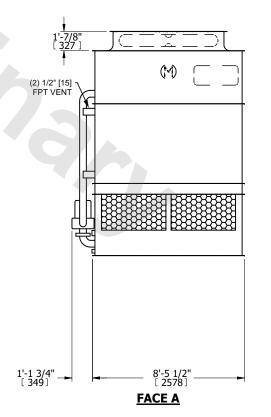

## NOTES:

- 1. (M)- FAN MOTOR LOCATION
- 2. HEAVIEST SECTION IS UPPER SECTION
- 3. MPT DENOTES MALE PIPE THREAD FPT DENOTES FEMALE PIPE THREAD BFW DENOTES BEVELED FOR WELDING **GVD DENOTES GROOVED** FLG DENOTES FLANGE PE DENOTES PLAIN END
- 4. +UNIT WEIGHT DOES NOT INCLUDE ACCESSORIES (SEE ACCESSORY DRAWINGS)
- 5. MAKE-UP WATER PRESSURE 20 psi MIN [137 kPa], 50 psi MAX [344 kPa]
- 6. \*-APPROXIMATE DIMENSIONS DO NOT USE FOR PRE-FABRICATION OF CONNECTING
- 7. 3/4" [19mm] DIA. MOUNTING HOLES. REFER TO RECOMMENDED STEEL SUPPORT DRAWING.
- 8. DIMENSIONS LISTED AS FOLLOWS: **ENGLISH FT-IN** METRIC [mm]