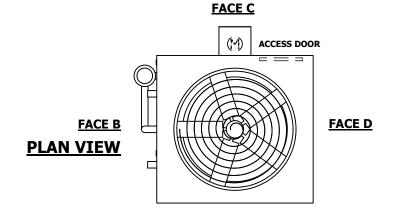

## NOTES:

- 1. (M)- FAN MOTOR LOCATION
- 2. HEAVIEST SECTION IS UPPER SECTION
- 3. MPT DENOTES MALE PIPE THREAD FPT DENOTES FEMALE PIPE THREAD BFW DENOTES BEVELED FOR WELDING **GVD DENOTES GROOVED** FLG DENOTES FLANGE PE DENOTES PLAIN END
- 4. +UNIT WEIGHT DOES NOT INCLUDE ACCESSORIES (SEE ACCESSORY DRAWINGS)
- 5. MAKE-UP WATER PRESSURE 20 psi MIN [137 kPa], 50 psi MAX [344 kPa]
- 6. \*-APPROXIMATE DIMENSIONS DO NOT USE FOR PRE-FABRICATION OF CONNECTING
- 7. 3/4" [19mm] DIA. MOUNTING HOLES. REFER TO RECOMMENDED STEEL SUPPORT DRAWING.
- 8. DIMENSIONS LISTED AS FOLLOWS: **ENGLISH FT-IN** METRIC [mm]