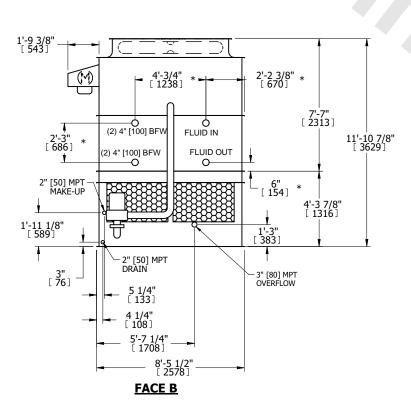

## NOTES:

- 1. (M)- FAN MOTOR LOCATION
- 2. HEAVIEST SECTION IS UPPER SECTION
- 3. MPT DENOTES MALE PIPE THREAD FPT DENOTES FEMALE PIPE THREAD BFW DENOTES BEVELED FOR WELDING **GVD DENOTES GROOVED** FLG DENOTES FLANGE PE DENOTES PLAIN END
- 4. +UNIT WEIGHT DOES NOT INCLUDE ACCESSORIES (SEE ACCESSORY DRAWINGS)
- 5. MAKE-UP WATER PRESSURE 20 psi MIN [137 kPa], 50 psi MAX [344 kPa]
- 6. \*-APPROXIMATE DIMENSIONS DO NOT USE FOR PRE-FABRICATION OF CONNECTING
- 7. 3/4" [19mm] DIA. MOUNTING HOLES. REFER TO RECOMMENDED STEEL SUPPORT DRAWING.
- 8. DIMENSIONS LISTED AS FOLLOWS: **ENGLISH FT-IN** METRIC [mm]