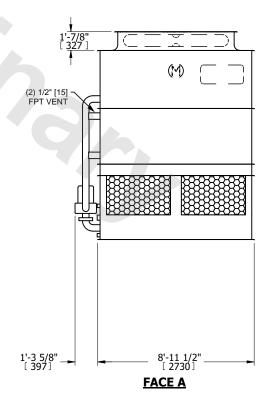

## NOTES:

- 1. (M)- FAN MOTOR LOCATION
- 2. HEAVIEST SECTION IS UPPER SECTION
- 3. MPT DENOTES MALE PIPE THREAD FPT DENOTES FEMALE PIPE THREAD BFW DENOTES BEVELED FOR WELDING **GVD DENOTES GROOVED** FLG DENOTES FLANGE PE DENOTES PLAIN END
- 4. +UNIT WEIGHT DOES NOT INCLUDE ACCESSORIES (SEE ACCESSORY DRAWINGS)
- 5. MAKE-UP WATER PRESSURE 20 psi MIN [137 kPa], 50 psi MAX [344 kPa]
- 6. \*-APPROXIMATE DIMENSIONS DO NOT USE FOR PRE-FABRICATION OF CONNECTING
- 7. 3/4" [19mm] DIA. MOUNTING HOLES. REFER TO RECOMMENDED STEEL SUPPORT DRAWING.
- 8. DIMENSIONS LISTED AS FOLLOWS: **ENGLISH FT-IN** METRIC [mm]

**FACE A** 

**SHIPPING** WEIGHT

11070 lbs+ [5025] kg+

OPERATING WEIGHT

15470 lbs+ [7020] kg+

HEAVIEST SECTION WEIGHT

9630 lbs+ [4370] kg+

NO. OF SHIPPING SECTIONS