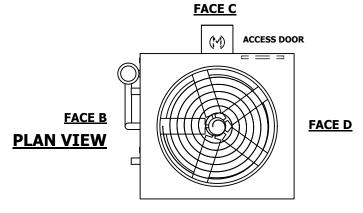

## NOTES:

- 1. (M)- FAN MOTOR LOCATION
- 2. HEAVIEST SECTION IS UPPER SECTION
- 3. MPT DENOTES MALE PIPE THREAD FPT DENOTES FEMALE PIPE THREAD BFW DENOTES BEVELED FOR WELDING **GVD DENOTES GROOVED** FLG DENOTES FLANGE PE DENOTES PLAIN END
- 4. +UNIT WEIGHT DOES NOT INCLUDE ACCESSORIES (SEE ACCESSORY DRAWINGS)
- 5. MAKE-UP WATER PRESSURE 20 psi MIN [137 kPa], 50 psi MAX [344 kPa]
- 6. \*-APPROXIMATE DIMENSIONS DO NOT USE FOR PRE-FABRICATION OF CONNECTING
- 7. 3/4" [19mm] DIA. MOUNTING HOLES. REFER TO RECOMMENDED STEEL SUPPORT DRAWING.
- 8. DIMENSIONS LISTED AS FOLLOWS: **ENGLISH FT-IN** METRIC [mm]