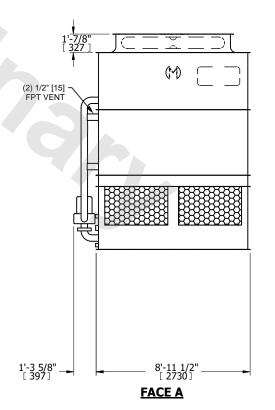

## NOTES:

- 1. (M)- FAN MOTOR LOCATION
- 2. HEAVIEST SECTION IS UPPER SECTION
- 3. MPT DENOTES MALE PIPE THREAD FPT DENOTES FEMALE PIPE THREAD BFW DENOTES BEVELED FOR WELDING **GVD DENOTES GROOVED** FLG DENOTES FLANGE PE DENOTES PLAIN END
- 4. +UNIT WEIGHT DOES NOT INCLUDE ACCESSORIES (SEE ACCESSORY DRAWINGS)
- 5. MAKE-UP WATER PRESSURE 20 psi MIN [137 kPa], 50 psi MAX [344 kPa]
- 6. \*-APPROXIMATE DIMENSIONS DO NOT USE FOR PRE-FABRICATION OF CONNECTING
- 7. 3/4" [19mm] DIA. MOUNTING HOLES. REFER TO RECOMMENDED STEEL SUPPORT DRAWING.
- 8. DIMENSIONS LISTED AS FOLLOWS: **ENGLISH FT-IN** METRIC [mm]