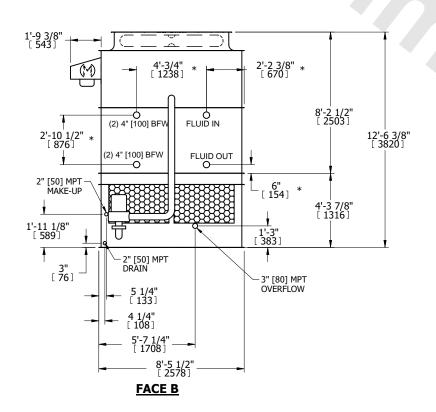

## NOTES:

- 1. (M)- FAN MOTOR LOCATION
- 2. HEAVIEST SECTION IS UPPER SECTION
- 3. MPT DENOTES MALE PIPE THREAD FPT DENOTES FEMALE PIPE THREAD BFW DENOTES BEVELED FOR WELDING **GVD DENOTES GROOVED** FLG DENOTES FLANGE PE DENOTES PLAIN END
- 4. +UNIT WEIGHT DOES NOT INCLUDE ACCESSORIES (SEE ACCESSORY DRAWINGS)
- 5. MAKE-UP WATER PRESSURE 20 psi MIN [137 kPa], 50 psi MAX [344 kPa]
- 6. \*-APPROXIMATE DIMENSIONS DO NOT USE FOR PRE-FABRICATION OF CONNECTING
- 7. 3/4" [19mm] DIA. MOUNTING HOLES. REFER TO RECOMMENDED STEEL SUPPORT DRAWING.
- 8. DIMENSIONS LISTED AS FOLLOWS: **ENGLISH FT-IN** METRIC [mm]