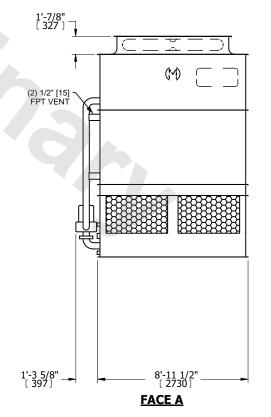

## NOTES:

- 1. (M)- FAN MOTOR LOCATION
- 2. HEAVIEST SECTION IS UPPER SECTION
- 3. MPT DENOTES MALE PIPE THREAD FPT DENOTES FEMALE PIPE THREAD BFW DENOTES BEVELED FOR WELDING **GVD DENOTES GROOVED** FLG DENOTES FLANGE PE DENOTES PLAIN END
- 4. +UNIT WEIGHT DOES NOT INCLUDE ACCESSORIES (SEE ACCESSORY DRAWINGS)
- 5. MAKE-UP WATER PRESSURE 20 psi MIN [137 kPa], 50 psi MAX [344 kPa]
- 6. \*-APPROXIMATE DIMENSIONS DO NOT USE FOR PRE-FABRICATION OF CONNECTING
- 7. 3/4" [19mm] DIA. MOUNTING HOLES. REFER TO RECOMMENDED STEEL SUPPORT DRAWING.
- 8. DIMENSIONS LISTED AS FOLLOWS: **ENGLISH FT-IN** METRIC [mm]

**SHIPPING** 14610 lbs+ [6630] kg+ WEIGHT

OPERATING WEIGHT

19850 lbs+ [9005] kg+

HEAVIEST SECTION WEIGHT

13170 lbs+ [5975] kg+

NO. OF SHIPPING SECTIONS

DRAWN BY: SLR