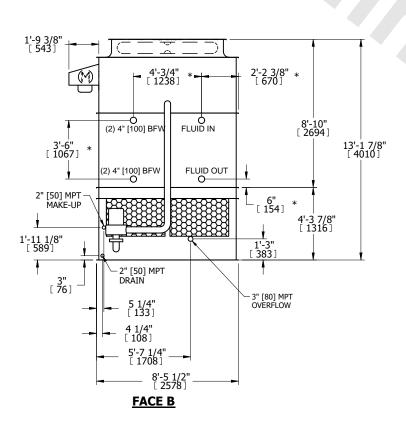

## NOTES:

- 1. (M)- FAN MOTOR LOCATION
- 2. HEAVIEST SECTION IS UPPER SECTION
- 3. MPT DENOTES MALE PIPE THREAD FPT DENOTES FEMALE PIPE THREAD BFW DENOTES BEVELED FOR WELDING **GVD DENOTES GROOVED** FLG DENOTES FLANGE PE DENOTES PLAIN END
- 4. +UNIT WEIGHT DOES NOT INCLUDE ACCESSORIES (SEE ACCESSORY DRAWINGS)
- 5. MAKE-UP WATER PRESSURE 20 psi MIN [137 kPa], 50 psi MAX [344 kPa]
- 6. \*-APPROXIMATE DIMENSIONS DO NOT USE FOR PRE-FABRICATION OF CONNECTING
- 7. 3/4" [19mm] DIA. MOUNTING HOLES. REFER TO RECOMMENDED STEEL SUPPORT DRAWING.
- 8. DIMENSIONS LISTED AS FOLLOWS: **ENGLISH FT-IN** METRIC [mm]

**SHIPPING** 14610 lbs+ [6630] kg+ WEIGHT

OPERATING WEIGHT

19850 lbs+ [9005] kg+

HEAVIEST SECTION WEIGHT

13170 lbs+ [5975] kg+

NO. OF SHIPPING SECTIONS

DRAWN BY: SLR