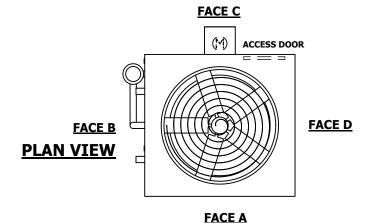

## NOTES:

- 1. (M)- FAN MOTOR LOCATION
- 2. HEAVIEST SECTION IS UPPER SECTION
- 3. MPT DENOTES MALE PIPE THREAD FPT DENOTES FEMALE PIPE THREAD BFW DENOTES BEVELED FOR WELDING **GVD DENOTES GROOVED** FLG DENOTES FLANGE PE DENOTES PLAIN END
- 4. +UNIT WEIGHT DOES NOT INCLUDE ACCESSORIES (SEE ACCESSORY DRAWINGS)
- 5. MAKE-UP WATER PRESSURE 20 psi MIN [137 kPa], 50 psi MAX [344 kPa]
- 6. \*-APPROXIMATE DIMENSIONS DO NOT USE FOR PRE-FABRICATION OF CONNECTING
- 7. 3/4" [19mm] DIA. MOUNTING HOLES. REFER TO RECOMMENDED STEEL SUPPORT DRAWING.
- 8. DIMENSIONS LISTED AS FOLLOWS: **ENGLISH FT-IN** METRIC [mm]