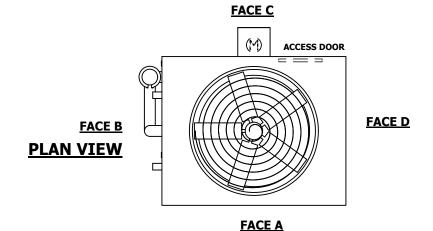

## NOTES:

- 1. (M)- FAN MOTOR LOCATION
- 2. HEAVIEST SECTION IS UPPER SECTION
- 3. MPT DENOTES MALE PIPE THREAD FPT DENOTES FEMALE PIPE THREAD BFW DENOTES BEVELED FOR WELDING **GVD DENOTES GROOVED** FLG DENOTES FLANGE PE DENOTES PLAIN END
- 4. +UNIT WEIGHT DOES NOT INCLUDE ACCESSORIES (SEE ACCESSORY DRAWINGS)
- 5. MAKE-UP WATER PRESSURE 20 psi MIN [137 kPa], 50 psi MAX [344 kPa]
- 6. \*-APPROXIMATE DIMENSIONS DO NOT USE FOR PRE-FABRICATION OF CONNECTING
- 7. 3/4" [19mm] DIA. MOUNTING HOLES. REFER TO RECOMMENDED STEEL SUPPORT DRAWING.
- 8. DIMENSIONS LISTED AS FOLLOWS: **ENGLISH FT-IN** METRIC [mm]