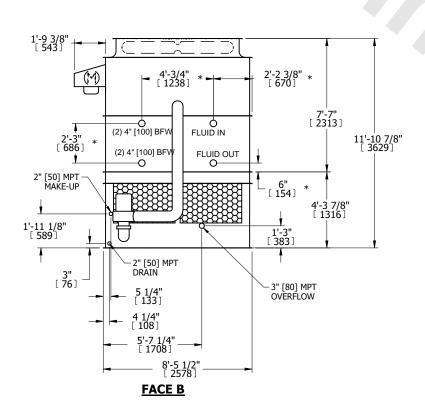

## NOTES:

- 1. (M)- FAN MOTOR LOCATION
- 2. HEAVIEST SECTION IS UPPER SECTION
- 3. MPT DENOTES MALE PIPE THREAD FPT DENOTES FEMALE PIPE THREAD BFW DENOTES BEVELED FOR WELDING **GVD DENOTES GROOVED** FLG DENOTES FLANGE PE DENOTES PLAIN END
- 4. +UNIT WEIGHT DOES NOT INCLUDE ACCESSORIES (SEE ACCESSORY DRAWINGS)
- 5. MAKE-UP WATER PRESSURE 20 psi MIN [137 kPa], 50 psi MAX [344 kPa]
- 6. \*-APPROXIMATE DIMENSIONS DO NOT USE FOR PRE-FABRICATION OF CONNECTING
- 7. 3/4" [19mm] DIA. MOUNTING HOLES. REFER TO RECOMMENDED STEEL SUPPORT DRAWING.
- 8. DIMENSIONS LISTED AS FOLLOWS: **ENGLISH FT-IN** METRIC [mm]