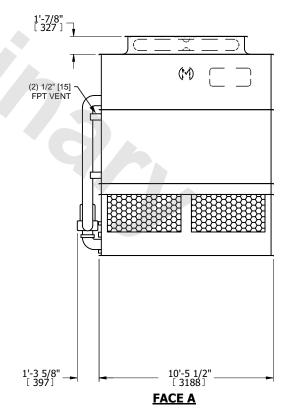

UNIT **CLOSED CIRCUIT COOLER** MODEL # NTS eco-ATWB 9-6J11

EVAPCO, INC. evapco

DWG. # REV. WB3091112-DRC-ST DATE 8/10/2025 SERIAL #

## NOTES:

- 1. (M)- FAN MOTOR LOCATION
- 2. HEAVIEST SECTION IS UPPER SECTION
- 3. MPT DENOTES MALE PIPE THREAD FPT DENOTES FEMALE PIPE THREAD BFW DENOTES BEVELED FOR WELDING **GVD DENOTES GROOVED** FLG DENOTES FLANGE PE DENOTES PLAIN END
- 4. +UNIT WEIGHT DOES NOT INCLUDE ACCESSORIES (SEE ACCESSORY DRAWINGS)
- 5. MAKE-UP WATER PRESSURE 20 psi MIN [137 kPa], 50 psi MAX [344 kPa]
- 6. \*-APPROXIMATE DIMENSIONS DO NOT USE FOR PRE-FABRICATION OF CONNECTING
- 7. 3/4" [19mm] DIA. MOUNTING HOLES. REFER TO RECOMMENDED STEEL SUPPORT DRAWING.
- 8. DIMENSIONS LISTED AS FOLLOWS: **ENGLISH FT-IN** METRIC [mm]