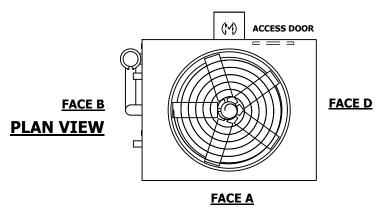

UNIT **CLOSED CIRCUIT COOLER** MODEL # NTS eco-ATWB 9-6J11

EVAPCO, INC. evapco

DWG. # REV. WB3091112-DRC-ST DATE 8/10/2025 SERIAL #

## NOTES:

- 1. (M)- FAN MOTOR LOCATION
- 2. HEAVIEST SECTION IS UPPER SECTION
- 3. MPT DENOTES MALE PIPE THREAD FPT DENOTES FEMALE PIPE THREAD BFW DENOTES BEVELED FOR WELDING **GVD DENOTES GROOVED** FLG DENOTES FLANGE PE DENOTES PLAIN END
- 4. +UNIT WEIGHT DOES NOT INCLUDE ACCESSORIES (SEE ACCESSORY DRAWINGS)
- 5. MAKE-UP WATER PRESSURE 20 psi MIN [137 kPa], 50 psi MAX [344 kPa]
- 6. \*-APPROXIMATE DIMENSIONS DO NOT USE FOR PRE-FABRICATION OF CONNECTING
- 7. 3/4" [19mm] DIA. MOUNTING HOLES. REFER TO RECOMMENDED STEEL SUPPORT DRAWING.
- 8. DIMENSIONS LISTED AS FOLLOWS: **ENGLISH FT-IN** METRIC [mm]