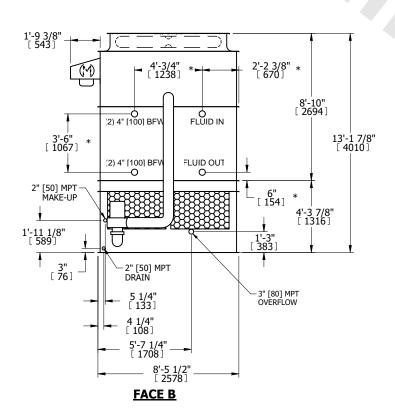

UNIT **CLOSED CIRCUIT COOLER** MODEL # NTS eco-ATWB 9-6J11

EVAPCO, INC. evapco

DWG. # REV. WB3091112-DRC-ST DATE 8/10/2025 SERIAL #

## NOTES:

- 1. (M)- FAN MOTOR LOCATION
- 2. HEAVIEST SECTION IS UPPER SECTION
- 3. MPT DENOTES MALE PIPE THREAD FPT DENOTES FEMALE PIPE THREAD BFW DENOTES BEVELED FOR WELDING **GVD DENOTES GROOVED** FLG DENOTES FLANGE PE DENOTES PLAIN END
- 4. +UNIT WEIGHT DOES NOT INCLUDE ACCESSORIES (SEE ACCESSORY DRAWINGS)
- 5. MAKE-UP WATER PRESSURE 20 psi MIN [137 kPa], 50 psi MAX [344 kPa]
- 6. \*-APPROXIMATE DIMENSIONS DO NOT USE FOR PRE-FABRICATION OF CONNECTING
- 7. 3/4" [19mm] DIA. MOUNTING HOLES. REFER TO RECOMMENDED STEEL SUPPORT DRAWING.
- 8. DIMENSIONS LISTED AS FOLLOWS: **ENGLISH FT-IN** METRIC [mm]