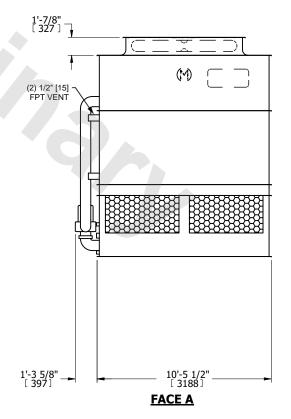

## NOTES:

- 1. (M)- FAN MOTOR LOCATION
- 2. HEAVIEST SECTION IS UPPER SECTION
- 3. MPT DENOTES MALE PIPE THREAD FPT DENOTES FEMALE PIPE THREAD BFW DENOTES BEVELED FOR WELDING **GVD DENOTES GROOVED** FLG DENOTES FLANGE PE DENOTES PLAIN END
- 4. +UNIT WEIGHT DOES NOT INCLUDE ACCESSORIES (SEE ACCESSORY DRAWINGS)
- 5. MAKE-UP WATER PRESSURE 20 psi MIN [137 kPa], 50 psi MAX [344 kPa]
- 6. \*-APPROXIMATE DIMENSIONS DO NOT USE FOR PRE-FABRICATION OF CONNECTING
- 7. 3/4" [19mm] DIA. MOUNTING HOLES. REFER TO RECOMMENDED STEEL SUPPORT DRAWING.
- 8. DIMENSIONS LISTED AS FOLLOWS: **ENGLISH FT-IN** METRIC [mm]

## **FACE C**

**FACE A** 

**SHIPPING** 16960 lbs+ [7695] kg+ WEIGHT

**OPERATING** WEIGHT

23100 lbs+ [10480] kg+

HEAVIEST SECTION WEIGHT

15320 lbs+ [6950] kg+

NO. OF SHIPPING SECTIONS