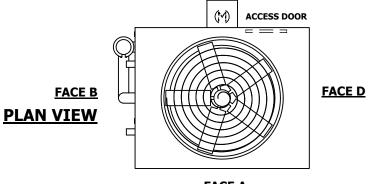

## NOTES:

- 1. (M)- FAN MOTOR LOCATION
- 2. HEAVIEST SECTION IS UPPER SECTION
- 3. MPT DENOTES MALE PIPE THREAD FPT DENOTES FEMALE PIPE THREAD BFW DENOTES BEVELED FOR WELDING **GVD DENOTES GROOVED** FLG DENOTES FLANGE PE DENOTES PLAIN END
- 4. +UNIT WEIGHT DOES NOT INCLUDE ACCESSORIES (SEE ACCESSORY DRAWINGS)
- 5. MAKE-UP WATER PRESSURE 20 psi MIN [137 kPa], 50 psi MAX [344 kPa]
- 6. \*-APPROXIMATE DIMENSIONS DO NOT USE FOR PRE-FABRICATION OF CONNECTING
- 7. 3/4" [19mm] DIA. MOUNTING HOLES. REFER TO RECOMMENDED STEEL SUPPORT DRAWING.
- 8. DIMENSIONS LISTED AS FOLLOWS: **ENGLISH FT-IN** METRIC [mm]

## **FACE C**

**FACE A** 

**SHIPPING** 16960 lbs+ [7695] kg+ WEIGHT

**OPERATING** WEIGHT

23100 lbs+ [10480] kg+

HEAVIEST SECTION WEIGHT

15320 lbs+ [6950] kg+

NO. OF SHIPPING SECTIONS