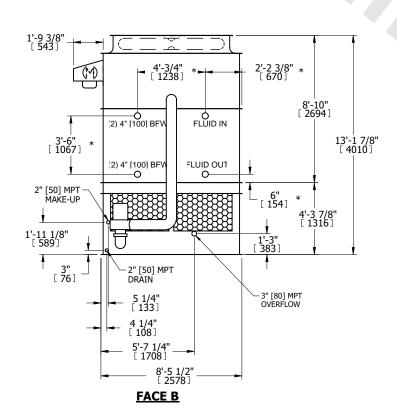

## NOTES:

- 1. (M)- FAN MOTOR LOCATION
- 2. HEAVIEST SECTION IS UPPER SECTION
- 3. MPT DENOTES MALE PIPE THREAD FPT DENOTES FEMALE PIPE THREAD BFW DENOTES BEVELED FOR WELDING **GVD DENOTES GROOVED** FLG DENOTES FLANGE PE DENOTES PLAIN END
- 4. +UNIT WEIGHT DOES NOT INCLUDE ACCESSORIES (SEE ACCESSORY DRAWINGS)
- 5. MAKE-UP WATER PRESSURE 20 psi MIN [137 kPa], 50 psi MAX [344 kPa]
- 6. \*-APPROXIMATE DIMENSIONS DO NOT USE FOR PRE-FABRICATION OF CONNECTING
- 7. 3/4" [19mm] DIA. MOUNTING HOLES. REFER TO RECOMMENDED STEEL SUPPORT DRAWING.
- 8. DIMENSIONS LISTED AS FOLLOWS: **ENGLISH FT-IN** METRIC [mm]

## **FACE C**

**FACE A** 

**SHIPPING** 16960 lbs+ [7695] kg+ WEIGHT

**OPERATING** WEIGHT

23100 lbs+ [10480] kg+

HEAVIEST SECTION WEIGHT

15320 lbs+ [6950] kg+

NO. OF SHIPPING SECTIONS