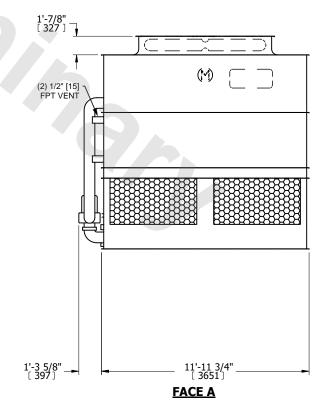

## NOTES:

- 1. (M)- FAN MOTOR LOCATION
- 2. HEAVIEST SECTION IS UPPER SECTION
- 3. MPT DENOTES MALE PIPE THREAD FPT DENOTES FEMALE PIPE THREAD BFW DENOTES BEVELED FOR WELDING **GVD DENOTES GROOVED** FLG DENOTES FLANGE PE DENOTES PLAIN END
- 4. +UNIT WEIGHT DOES NOT INCLUDE ACCESSORIES (SEE ACCESSORY DRAWINGS)
- 5. MAKE-UP WATER PRESSURE 20 psi MIN [137 kPa], 50 psi MAX [344 kPa]
- 6. \*-APPROXIMATE DIMENSIONS DO NOT USE FOR PRE-FABRICATION OF CONNECTING
- 7. 3/4" [19mm] DIA. MOUNTING HOLES. REFER TO RECOMMENDED STEEL SUPPORT DRAWING.
- 8. DIMENSIONS LISTED AS FOLLOWS: **ENGLISH FT-IN** METRIC [mm]

**SHIPPING** 14090 lbs+ [6395] kg+ WEIGHT

OPERATING WEIGHT

20080 lbs+ [9110] kg+

HEAVIEST SECTION WEIGHT

12220 lbs+ [5545] kg+

NO. OF SHIPPING SECTIONS

DRAWN BY: SLR