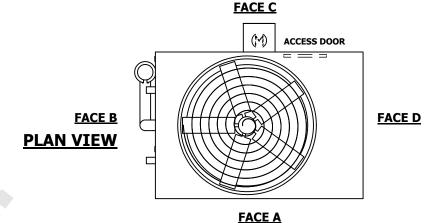

## NOTES:

- 1. (M)- FAN MOTOR LOCATION
- 2. HEAVIEST SECTION IS UPPER SECTION
- 3. MPT DENOTES MALE PIPE THREAD FPT DENOTES FEMALE PIPE THREAD BFW DENOTES BEVELED FOR WELDING **GVD DENOTES GROOVED** FLG DENOTES FLANGE PE DENOTES PLAIN END
- 4. +UNIT WEIGHT DOES NOT INCLUDE ACCESSORIES (SEE ACCESSORY DRAWINGS)
- 5. MAKE-UP WATER PRESSURE 20 psi MIN [137 kPa], 50 psi MAX [344 kPa]
- 6. \*-APPROXIMATE DIMENSIONS DO NOT USE FOR PRE-FABRICATION OF CONNECTING
- 7. 3/4" [19mm] DIA. MOUNTING HOLES. REFER TO RECOMMENDED STEEL SUPPORT DRAWING.
- 8. DIMENSIONS LISTED AS FOLLOWS: **ENGLISH FT-IN** METRIC [mm]