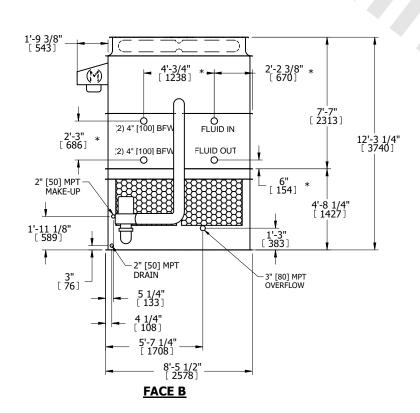

## NOTES:

- 1. (M)- FAN MOTOR LOCATION
- 2. HEAVIEST SECTION IS UPPER SECTION
- 3. MPT DENOTES MALE PIPE THREAD FPT DENOTES FEMALE PIPE THREAD BFW DENOTES BEVELED FOR WELDING **GVD DENOTES GROOVED** FLG DENOTES FLANGE PE DENOTES PLAIN END
- 4. +UNIT WEIGHT DOES NOT INCLUDE ACCESSORIES (SEE ACCESSORY DRAWINGS)
- 5. MAKE-UP WATER PRESSURE 20 psi MIN [137 kPa], 50 psi MAX [344 kPa]
- 6. \*-APPROXIMATE DIMENSIONS DO NOT USE FOR PRE-FABRICATION OF CONNECTING
- 7. 3/4" [19mm] DIA. MOUNTING HOLES. REFER TO RECOMMENDED STEEL SUPPORT DRAWING.
- 8. DIMENSIONS LISTED AS FOLLOWS: **ENGLISH FT-IN** METRIC [mm]

**SHIPPING** 14090 lbs+ [6395] kg+ WEIGHT

OPERATING WEIGHT

20080 lbs+ [9110] kg+

HEAVIEST SECTION WEIGHT

12220 lbs+ [5545] kg+

NO. OF SHIPPING SECTIONS

DRAWN BY: SLR