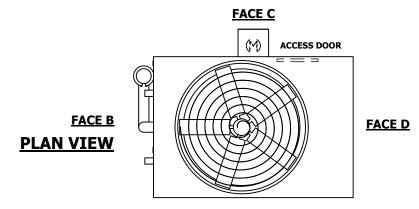

## NOTES:

- 1. (M)- FAN MOTOR LOCATION
- 2. HEAVIEST SECTION IS UPPER SECTION
- 3. MPT DENOTES MALE PIPE THREAD FPT DENOTES FEMALE PIPE THREAD BFW DENOTES BEVELED FOR WELDING **GVD DENOTES GROOVED** FLG DENOTES FLANGE PE DENOTES PLAIN END
- 4. +UNIT WEIGHT DOES NOT INCLUDE ACCESSORIES (SEE ACCESSORY DRAWINGS)
- 5. MAKE-UP WATER PRESSURE 20 psi MIN [137 kPa], 50 psi MAX [344 kPa]
- 6. \*-APPROXIMATE DIMENSIONS DO NOT USE FOR PRE-FABRICATION OF CONNECTING
- 7. 3/4" [19mm] DIA. MOUNTING HOLES. REFER TO RECOMMENDED STEEL SUPPORT DRAWING.
- 8. DIMENSIONS LISTED AS FOLLOWS: **ENGLISH FT-IN** METRIC [mm]