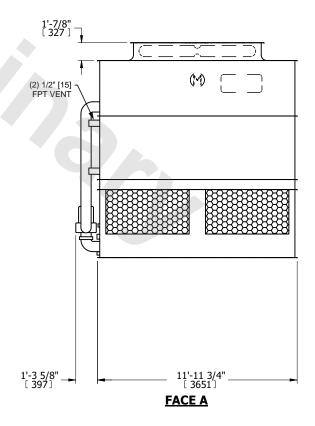

UNIT **CLOSED CIRCUIT COOLER** MODEL # NTS eco-ATWB 9-5J12

EVAPCO, INC. Evapeo



DWG. # REV. WB3091210-DRC-ST DATE 8/18/2025 SERIAL #

## NOTES:

- 1. (M)- FAN MOTOR LOCATION
- 2. HEAVIEST SECTION IS UPPER SECTION
- 3. MPT DENOTES MALE PIPE THREAD FPT DENOTES FEMALE PIPE THREAD BFW DENOTES BEVELED FOR WELDING **GVD DENOTES GROOVED** FLG DENOTES FLANGE PE DENOTES PLAIN END
- 4. +UNIT WEIGHT DOES NOT INCLUDE ACCESSORIES (SEE ACCESSORY DRAWINGS)
- 5. MAKE-UP WATER PRESSURE 20 psi MIN [137 kPa], 50 psi MAX [344 kPa]
- 6. \*-APPROXIMATE DIMENSIONS DO NOT USE FOR PRE-FABRICATION OF CONNECTING
- 7. 3/4" [19mm] DIA. MOUNTING HOLES. REFER TO RECOMMENDED STEEL SUPPORT DRAWING.
- 8. DIMENSIONS LISTED AS FOLLOWS: **ENGLISH FT-IN** METRIC [mm]



## **FACE A**