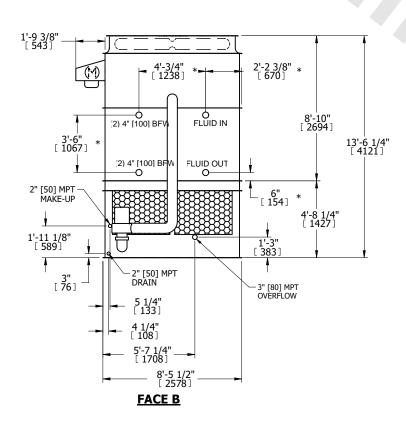

## NOTES:

- 1. (M)- FAN MOTOR LOCATION
- 2. HEAVIEST SECTION IS UPPER SECTION
- 3. MPT DENOTES MALE PIPE THREAD FPT DENOTES FEMALE PIPE THREAD BFW DENOTES BEVELED FOR WELDING **GVD DENOTES GROOVED** FLG DENOTES FLANGE PE DENOTES PLAIN END
- 4. +UNIT WEIGHT DOES NOT INCLUDE ACCESSORIES (SEE ACCESSORY DRAWINGS)
- 5. MAKE-UP WATER PRESSURE 20 psi MIN [137 kPa], 50 psi MAX [344 kPa]
- 6. \*-APPROXIMATE DIMENSIONS DO NOT USE FOR PRE-FABRICATION OF CONNECTING
- 7. 3/4" [19mm] DIA. MOUNTING HOLES. REFER TO RECOMMENDED STEEL SUPPORT DRAWING.
- 8. DIMENSIONS LISTED AS FOLLOWS: **ENGLISH FT-IN** METRIC [mm]