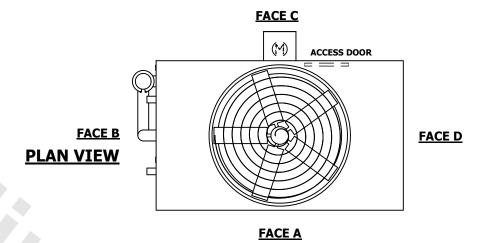

## NOTES:

- 1. (M)- FAN MOTOR LOCATION
- 2. HEAVIEST SECTION IS UPPER SECTION
- 3. MPT DENOTES MALE PIPE THREAD
  FPT DENOTES FEMALE PIPE THREAD
  BFW DENOTES BEVELED FOR WELDING
  GVD DENOTES GROOVED
  FLG DENOTES FLANGE
  PE DENOTES PLAIN END
- 4. +UNIT WEIGHT DOES NOT INCLUDE ACCESSORIES (SEE ACCESSORY DRAWINGS)
- 5. MAKE-UP WATER PRESSURE 20 psi MIN [137 kPa], 50 psi MAX [344 kPa]
- 6. \*-APPROXIMATE DIMENSIONS DO NOT USE FOR PRE-FABRICATION OF CONNECTING PIPING
- 7. 3/4" [19mm] DIA. MOUNTING HOLES. REFER TO RECOMMENDED STEEL SUPPORT DRAWING.
- 8. DIMENSIONS LISTED AS FOLLOWS: ENGLISH FT-IN METRIC [mm]