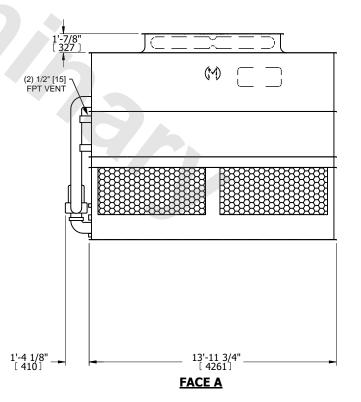

## NOTES:

- 1. (M)- FAN MOTOR LOCATION
- 2. HEAVIEST SECTION IS UPPER SECTION
- 3. MPT DENOTES MALE PIPE THREAD
  FPT DENOTES FEMALE PIPE THREAD
  BFW DENOTES BEVELED FOR WELDING
  GVD DENOTES GROOVED
  FLG DENOTES FLANGE
  PE DENOTES PLAIN END
- 4. +UNIT WEIGHT DOES NOT INCLUDE ACCESSORIES (SEE ACCESSORY DRAWINGS)
- 5. MAKE-UP WATER PRESSURE 20 psi MIN [137 kPa], 50 psi MAX [344 kPa]
- 6. \*-APPROXIMATE DIMENSIONS DO NOT USE FOR PRE-FABRICATION OF CONNECTING PIPING
- 7. 3/4" [19mm] DIA. MOUNTING HOLES. REFER TO RECOMMENDED STEEL SUPPORT DRAWING.
- 8. DIMENSIONS LISTED AS FOLLOWS: ENGLISH FT-IN METRIC [mm]