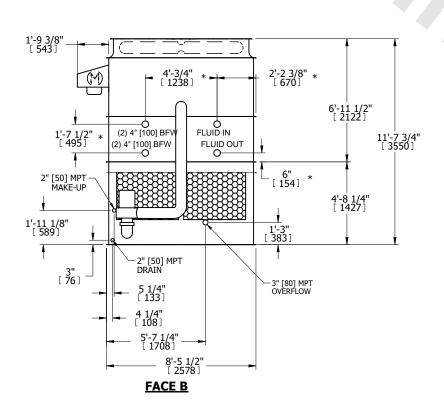

## NOTES:

- 1. (M)- FAN MOTOR LOCATION
- 2. HEAVIEST SECTION IS UPPER SECTION
- 3. MPT DENOTES MALE PIPE THREAD
  FPT DENOTES FEMALE PIPE THREAD
  BFW DENOTES BEVELED FOR WELDING
  GVD DENOTES GROOVED
  FLG DENOTES FLANGE
  PE DENOTES PLAIN END
- 4. +UNIT WEIGHT DOES NOT INCLUDE ACCESSORIES (SEE ACCESSORY DRAWINGS)
- 5. MAKE-UP WATER PRESSURE 20 psi MIN [137 kPa], 50 psi MAX [344 kPa]
- 6. \*-APPROXIMATE DIMENSIONS DO NOT USE FOR PRE-FABRICATION OF CONNECTING PIPING
- 7. 3/4" [19mm] DIA. MOUNTING HOLES. REFER TO RECOMMENDED STEEL SUPPORT DRAWING.
- 8. DIMENSIONS LISTED AS FOLLOWS: ENGLISH FT-IN METRIC [mm]

SHIPPING WEIGHT

13700 lbs+ [6215] kg+

OPERATING WEIGHT

20000 lbs+ [9075] kg+

HEAVIEST SECTION WEIGHT

11620 lbs+ [5275] kg+

NO. OF SHIPPING SECTIONS

DRAWN BY: SLR