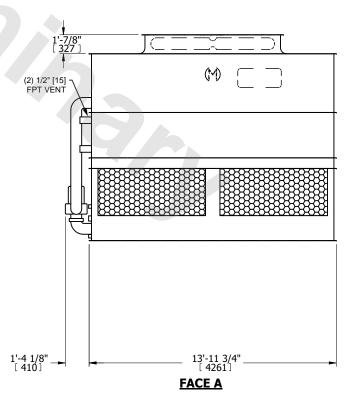

## NOTES:

**SHIPPING** 

WEIGHT

- 1. (M)- FAN MOTOR LOCATION
- 2. HEAVIEST SECTION IS UPPER SECTION
- 3. MPT DENOTES MALE PIPE THREAD FPT DENOTES FEMALE PIPE THREAD BFW DENOTES BEVELED FOR WELDING **GVD DENOTES GROOVED** FLG DENOTES FLANGE PE DENOTES PLAIN END
- 4. +UNIT WEIGHT DOES NOT INCLUDE ACCESSORIES (SEE ACCESSORY DRAWINGS)
- 5. MAKE-UP WATER PRESSURE 20 psi MIN [137 kPa], 50 psi MAX [344 kPa]
- 6. \*-APPROXIMATE DIMENSIONS DO NOT USE FOR PRE-FABRICATION OF CONNECTING
- 7. 3/4" [19mm] DIA. MOUNTING HOLES. REFER TO RECOMMENDED STEEL SUPPORT DRAWING.
- 8. DIMENSIONS LISTED AS FOLLOWS: **ENGLISH FT-IN** METRIC [mm]