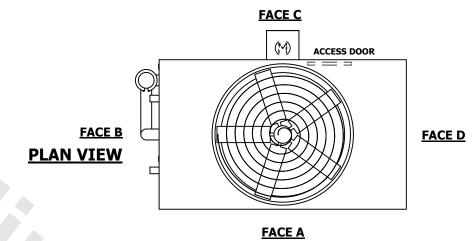

## NOTES:

**SHIPPING** 

WEIGHT

- 1. (M)- FAN MOTOR LOCATION
- 2. HEAVIEST SECTION IS UPPER SECTION
- 3. MPT DENOTES MALE PIPE THREAD FPT DENOTES FEMALE PIPE THREAD BFW DENOTES BEVELED FOR WELDING **GVD DENOTES GROOVED** FLG DENOTES FLANGE PE DENOTES PLAIN END
- 4. +UNIT WEIGHT DOES NOT INCLUDE ACCESSORIES (SEE ACCESSORY DRAWINGS)
- 5. MAKE-UP WATER PRESSURE 20 psi MIN [137 kPa], 50 psi MAX [344 kPa]
- 6. \*-APPROXIMATE DIMENSIONS DO NOT USE FOR PRE-FABRICATION OF CONNECTING
- 7. 3/4" [19mm] DIA. MOUNTING HOLES. REFER TO RECOMMENDED STEEL SUPPORT DRAWING.
- 8. DIMENSIONS LISTED AS FOLLOWS: **ENGLISH FT-IN** METRIC [mm]