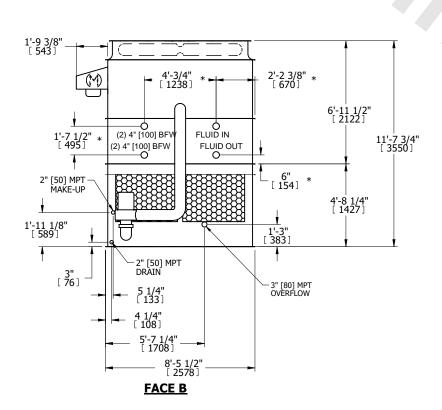

## NOTES:

**SHIPPING** 

WEIGHT

- 1. (M)- FAN MOTOR LOCATION
- 2. HEAVIEST SECTION IS UPPER SECTION
- 3. MPT DENOTES MALE PIPE THREAD FPT DENOTES FEMALE PIPE THREAD BFW DENOTES BEVELED FOR WELDING **GVD DENOTES GROOVED** FLG DENOTES FLANGE PE DENOTES PLAIN END
- 4. +UNIT WEIGHT DOES NOT INCLUDE ACCESSORIES (SEE ACCESSORY DRAWINGS)
- 5. MAKE-UP WATER PRESSURE 20 psi MIN [137 kPa], 50 psi MAX [344 kPa]
- 6. \*-APPROXIMATE DIMENSIONS DO NOT USE FOR PRE-FABRICATION OF CONNECTING
- 7. 3/4" [19mm] DIA. MOUNTING HOLES. REFER TO RECOMMENDED STEEL SUPPORT DRAWING.
- 8. DIMENSIONS LISTED AS FOLLOWS: **ENGLISH FT-IN** METRIC [mm]