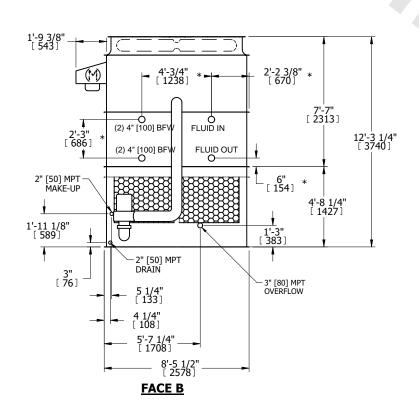

## NOTES:

**SHIPPING** 

WEIGHT

- 1. (M)- FAN MOTOR LOCATION
- 2. HEAVIEST SECTION IS UPPER SECTION
- 3. MPT DENOTES MALE PIPE THREAD FPT DENOTES FEMALE PIPE THREAD BFW DENOTES BEVELED FOR WELDING **GVD DENOTES GROOVED** FLG DENOTES FLANGE PE DENOTES PLAIN END
- 4. +UNIT WEIGHT DOES NOT INCLUDE ACCESSORIES (SEE ACCESSORY DRAWINGS)
- 5. MAKE-UP WATER PRESSURE 20 psi MIN [137 kPa], 50 psi MAX [344 kPa]
- 6. \*-APPROXIMATE DIMENSIONS DO NOT USE FOR PRE-FABRICATION OF CONNECTING
- 7. 3/4" [19mm] DIA. MOUNTING HOLES. REFER TO RECOMMENDED STEEL SUPPORT DRAWING.
- 8. DIMENSIONS LISTED AS FOLLOWS: **ENGLISH FT-IN** METRIC [mm]