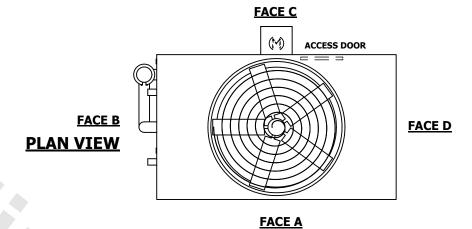

UNIT **CLOSED CIRCUIT COOLER** MODEL # NTS eco-ATWB 9-4J14

EVAPCO, INC. Evapeo

DWG. # REV. WB3091408-DRC-ST DATE 8/24/2025 SERIAL #

DRAWN BY: SLR

NO. OF SHIPPING SECTIONS

## NOTES:

**SHIPPING** 

WEIGHT

- 1. (M)- FAN MOTOR LOCATION
- 2. HEAVIEST SECTION IS UPPER SECTION
- 3. MPT DENOTES MALE PIPE THREAD FPT DENOTES FEMALE PIPE THREAD BFW DENOTES BEVELED FOR WELDING **GVD DENOTES GROOVED** FLG DENOTES FLANGE PE DENOTES PLAIN END
- 4. +UNIT WEIGHT DOES NOT INCLUDE ACCESSORIES (SEE ACCESSORY DRAWINGS)
- 5. MAKE-UP WATER PRESSURE 20 psi MIN [137 kPa], 50 psi MAX [344 kPa]
- 6. \*-APPROXIMATE DIMENSIONS DO NOT USE FOR PRE-FABRICATION OF CONNECTING
- 7. 3/4" [19mm] DIA. MOUNTING HOLES. REFER TO RECOMMENDED STEEL SUPPORT DRAWING.
- 8. DIMENSIONS LISTED AS FOLLOWS: **ENGLISH FT-IN** METRIC [mm]