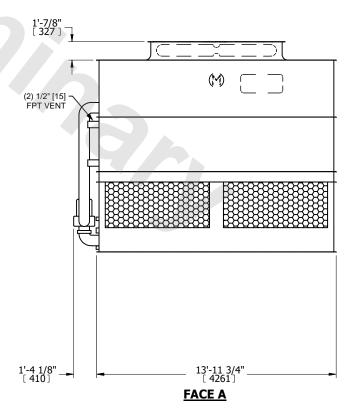

## NOTES:

**SHIPPING** 

WEIGHT

- 1. (M)- FAN MOTOR LOCATION
- 2. HEAVIEST SECTION IS UPPER SECTION
- 3. MPT DENOTES MALE PIPE THREAD FPT DENOTES FEMALE PIPE THREAD BFW DENOTES BEVELED FOR WELDING **GVD DENOTES GROOVED** FLG DENOTES FLANGE PE DENOTES PLAIN END
- 4. +UNIT WEIGHT DOES NOT INCLUDE ACCESSORIES (SEE ACCESSORY DRAWINGS)
- 5. MAKE-UP WATER PRESSURE 20 psi MIN [137 kPa], 50 psi MAX [344 kPa]
- 6. \*-APPROXIMATE DIMENSIONS DO NOT USE FOR PRE-FABRICATION OF CONNECTING
- 7. 3/4" [19mm] DIA. MOUNTING HOLES. REFER TO RECOMMENDED STEEL SUPPORT DRAWING.
- 8. DIMENSIONS LISTED AS FOLLOWS: **ENGLISH FT-IN** METRIC [mm]