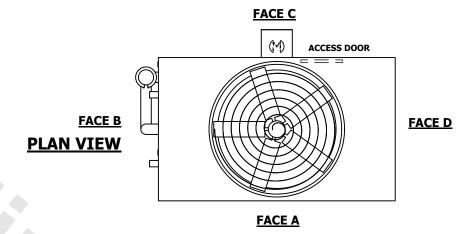

## NOTES:

- 1. (M)- FAN MOTOR LOCATION
- 2. HEAVIEST SECTION IS UPPER SECTION
- 3. MPT DENOTES MALE PIPE THREAD FPT DENOTES FEMALE PIPE THREAD BFW DENOTES BEVELED FOR WELDING **GVD DENOTES GROOVED** FLG DENOTES FLANGE PE DENOTES PLAIN END
- 4. +UNIT WEIGHT DOES NOT INCLUDE ACCESSORIES (SEE ACCESSORY DRAWINGS)
- 5. MAKE-UP WATER PRESSURE 20 psi MIN [137 kPa], 50 psi MAX [344 kPa]
- 6. \*-APPROXIMATE DIMENSIONS DO NOT USE FOR PRE-FABRICATION OF CONNECTING
- 7. 3/4" [19mm] DIA. MOUNTING HOLES. REFER TO RECOMMENDED STEEL SUPPORT DRAWING.
- 8. DIMENSIONS LISTED AS FOLLOWS: **ENGLISH FT-IN** METRIC [mm]