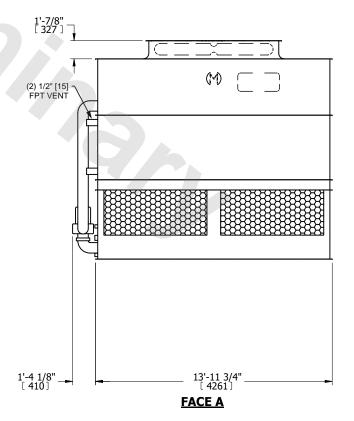

## NOTES:

- 1. (M)- FAN MOTOR LOCATION
- 2. HEAVIEST SECTION IS UPPER SECTION
- 3. MPT DENOTES MALE PIPE THREAD FPT DENOTES FEMALE PIPE THREAD BFW DENOTES BEVELED FOR WELDING **GVD DENOTES GROOVED** FLG DENOTES FLANGE PE DENOTES PLAIN END
- 4. +UNIT WEIGHT DOES NOT INCLUDE ACCESSORIES (SEE ACCESSORY DRAWINGS)
- 5. MAKE-UP WATER PRESSURE 20 psi MIN [137 kPa], 50 psi MAX [344 kPa]
- 6. \*-APPROXIMATE DIMENSIONS DO NOT USE FOR PRE-FABRICATION OF CONNECTING
- 7. 3/4" [19mm] DIA. MOUNTING HOLES. REFER TO RECOMMENDED STEEL SUPPORT DRAWING.
- 8. DIMENSIONS LISTED AS FOLLOWS: **ENGLISH FT-IN** METRIC [mm]

**SHIPPING** 18760 lbs+ [8510] kg+ WEIGHT

OPERATING WEIGHT

26380 lbs+ [11970] kg+

HEAVIEST SECTION WEIGHT

16680 lbs+ [7570] kg+

NO. OF SHIPPING SECTIONS

DRAWN BY: SLR