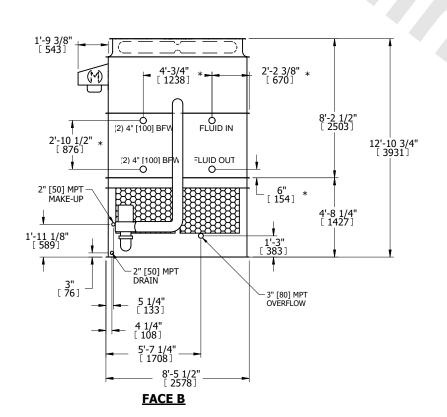

## NOTES:

- 1. (M)- FAN MOTOR LOCATION
- 2. HEAVIEST SECTION IS UPPER SECTION
- 3. MPT DENOTES MALE PIPE THREAD FPT DENOTES FEMALE PIPE THREAD BFW DENOTES BEVELED FOR WELDING **GVD DENOTES GROOVED** FLG DENOTES FLANGE PE DENOTES PLAIN END
- 4. +UNIT WEIGHT DOES NOT INCLUDE ACCESSORIES (SEE ACCESSORY DRAWINGS)
- 5. MAKE-UP WATER PRESSURE 20 psi MIN [137 kPa], 50 psi MAX [344 kPa]
- 6. \*-APPROXIMATE DIMENSIONS DO NOT USE FOR PRE-FABRICATION OF CONNECTING
- 7. 3/4" [19mm] DIA. MOUNTING HOLES. REFER TO RECOMMENDED STEEL SUPPORT DRAWING.
- 8. DIMENSIONS LISTED AS FOLLOWS: **ENGLISH FT-IN** METRIC [mm]

**SHIPPING** 18760 lbs+ [8510] kg+ WEIGHT

OPERATING WEIGHT

26380 lbs+ [11970] kg+

HEAVIEST SECTION WEIGHT

16680 lbs+ [7570] kg+

NO. OF SHIPPING SECTIONS

DRAWN BY: SLR