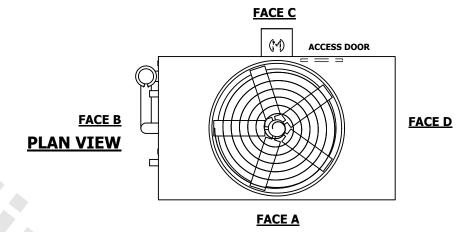

## NOTES:

- 1. (M)- FAN MOTOR LOCATION
- 2. HEAVIEST SECTION IS UPPER SECTION
- 3. MPT DENOTES MALE PIPE THREAD FPT DENOTES FEMALE PIPE THREAD BFW DENOTES BEVELED FOR WELDING **GVD DENOTES GROOVED** FLG DENOTES FLANGE PE DENOTES PLAIN END
- 4. +UNIT WEIGHT DOES NOT INCLUDE ACCESSORIES (SEE ACCESSORY DRAWINGS)
- 5. MAKE-UP WATER PRESSURE 20 psi MIN [137 kPa], 50 psi MAX [344 kPa]
- 6. \*-APPROXIMATE DIMENSIONS DO NOT USE FOR PRE-FABRICATION OF CONNECTING
- 7. 3/4" [19mm] DIA. MOUNTING HOLES. REFER TO RECOMMENDED STEEL SUPPORT DRAWING.
- 8. DIMENSIONS LISTED AS FOLLOWS: **ENGLISH FT-IN** METRIC [mm]