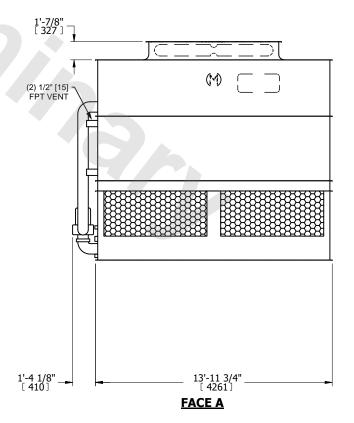

## NOTES:

- 1. (M)- FAN MOTOR LOCATION
- 2. HEAVIEST SECTION IS UPPER SECTION
- 3. MPT DENOTES MALE PIPE THREAD FPT DENOTES FEMALE PIPE THREAD BFW DENOTES BEVELED FOR WELDING **GVD DENOTES GROOVED** FLG DENOTES FLANGE PE DENOTES PLAIN END
- 4. +UNIT WEIGHT DOES NOT INCLUDE ACCESSORIES (SEE ACCESSORY DRAWINGS)
- 5. MAKE-UP WATER PRESSURE 20 psi MIN [137 kPa], 50 psi MAX [344 kPa]
- 6. \*-APPROXIMATE DIMENSIONS DO NOT USE FOR PRE-FABRICATION OF CONNECTING
- 7. 3/4" [19mm] DIA. MOUNTING HOLES. REFER TO RECOMMENDED STEEL SUPPORT DRAWING.
- 8. DIMENSIONS LISTED AS FOLLOWS: **ENGLISH FT-IN** METRIC [mm]