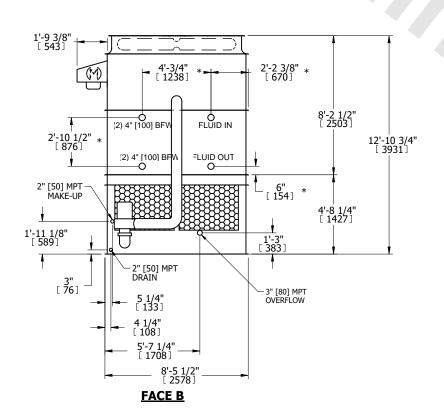

## NOTES:

- 1. (M)- FAN MOTOR LOCATION
- 2. HEAVIEST SECTION IS UPPER SECTION
- 3. MPT DENOTES MALE PIPE THREAD FPT DENOTES FEMALE PIPE THREAD BFW DENOTES BEVELED FOR WELDING **GVD DENOTES GROOVED** FLG DENOTES FLANGE PE DENOTES PLAIN END
- 4. +UNIT WEIGHT DOES NOT INCLUDE ACCESSORIES (SEE ACCESSORY DRAWINGS)
- 5. MAKE-UP WATER PRESSURE 20 psi MIN [137 kPa], 50 psi MAX [344 kPa]
- 6. \*-APPROXIMATE DIMENSIONS DO NOT USE FOR PRE-FABRICATION OF CONNECTING
- 7. 3/4" [19mm] DIA. MOUNTING HOLES. REFER TO RECOMMENDED STEEL SUPPORT DRAWING.
- 8. DIMENSIONS LISTED AS FOLLOWS: **ENGLISH FT-IN** METRIC [mm]