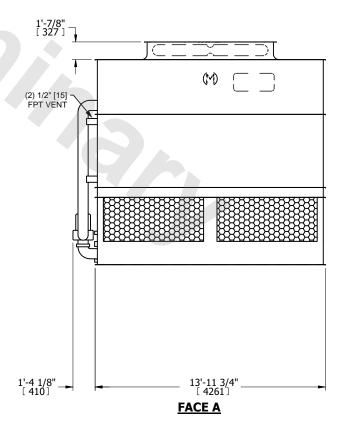

## NOTES:

- 1. (M)- FAN MOTOR LOCATION
- 2. HEAVIEST SECTION IS UPPER SECTION
- 3. MPT DENOTES MALE PIPE THREAD FPT DENOTES FEMALE PIPE THREAD BFW DENOTES BEVELED FOR WELDING **GVD DENOTES GROOVED** FLG DENOTES FLANGE PE DENOTES PLAIN END
- 4. +UNIT WEIGHT DOES NOT INCLUDE ACCESSORIES (SEE ACCESSORY DRAWINGS)
- 5. MAKE-UP WATER PRESSURE 20 psi MIN [137 kPa], 50 psi MAX [344 kPa]
- 6. \*-APPROXIMATE DIMENSIONS DO NOT USE FOR PRE-FABRICATION OF CONNECTING
- 7. 3/4" [19mm] DIA. MOUNTING HOLES. REFER TO RECOMMENDED STEEL SUPPORT DRAWING.
- 8. DIMENSIONS LISTED AS FOLLOWS: **ENGLISH FT-IN** METRIC [mm]

## **FACE A**

**SHIPPING** 21450 lbs+ [9730] kg+ WEIGHT

OPERATING WEIGHT

29720 lbs+ [13485] kg+

HEAVIEST SECTION WEIGHT

19370 lbs+ [8790] kg+

NO. OF SHIPPING SECTIONS

DRAWN BY: SLR