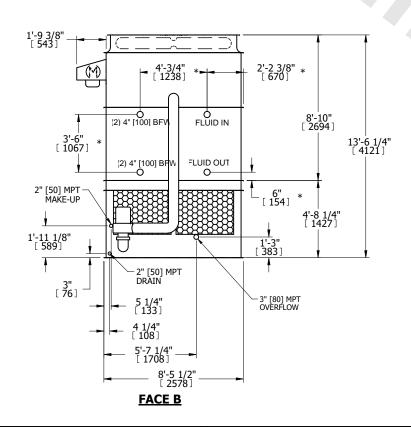

## NOTES:

- 1. (M)- FAN MOTOR LOCATION
- 2. HEAVIEST SECTION IS UPPER SECTION
- 3. MPT DENOTES MALE PIPE THREAD FPT DENOTES FEMALE PIPE THREAD BFW DENOTES BEVELED FOR WELDING **GVD DENOTES GROOVED** FLG DENOTES FLANGE PE DENOTES PLAIN END
- 4. +UNIT WEIGHT DOES NOT INCLUDE ACCESSORIES (SEE ACCESSORY DRAWINGS)
- 5. MAKE-UP WATER PRESSURE 20 psi MIN [137 kPa], 50 psi MAX [344 kPa]
- 6. \*-APPROXIMATE DIMENSIONS DO NOT USE FOR PRE-FABRICATION OF CONNECTING
- 7. 3/4" [19mm] DIA. MOUNTING HOLES. REFER TO RECOMMENDED STEEL SUPPORT DRAWING.
- 8. DIMENSIONS LISTED AS FOLLOWS: **ENGLISH FT-IN** METRIC [mm]