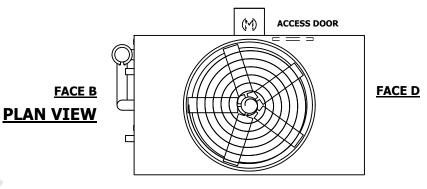

## NOTES:

- 1. (M)- FAN MOTOR LOCATION
- 2. HEAVIEST SECTION IS UPPER SECTION
- 3. MPT DENOTES MALE PIPE THREAD FPT DENOTES FEMALE PIPE THREAD BFW DENOTES BEVELED FOR WELDING **GVD DENOTES GROOVED** FLG DENOTES FLANGE PE DENOTES PLAIN END
- 4. +UNIT WEIGHT DOES NOT INCLUDE ACCESSORIES (SEE ACCESSORY DRAWINGS)
- 5. MAKE-UP WATER PRESSURE 20 psi MIN [137 kPa], 50 psi MAX [344 kPa]
- 6. \*-APPROXIMATE DIMENSIONS DO NOT USE FOR PRE-FABRICATION OF CONNECTING
- 7. 3/4" [19mm] DIA. MOUNTING HOLES. REFER TO RECOMMENDED STEEL SUPPORT DRAWING.
- 8. DIMENSIONS LISTED AS FOLLOWS: **ENGLISH FT-IN** METRIC [mm]

## **FACE C**