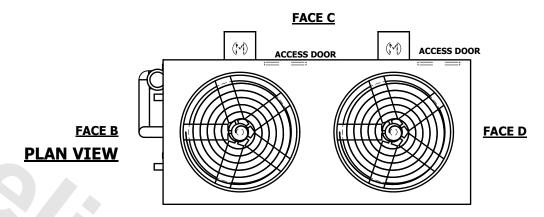

## NOTES:

- 1. (M)- FAN MOTOR LOCATION
- 2. HEAVIEST SECTION IS UPPER SECTION
- 3. MPT DENOTES MALE PIPE THREAD FPT DENOTES FEMALE PIPE THREAD BFW DENOTES BEVELED FOR WELDING **GVD DENOTES GROOVED** FLG DENOTES FLANGE PE DENOTES PLAIN END
- 4. +UNIT WEIGHT DOES NOT INCLUDE ACCESSORIES (SEE ACCESSORY DRAWINGS)
- 5. MAKE-UP WATER PRESSURE 20 psi MIN [137 kPa], 50 psi MAX [344 kPa]
- 6. \*-APPROXIMATE DIMENSIONS DO NOT USE FOR PRE-FABRICATION OF CONNECTING
- 7. 3/4" [19mm] DIA. MOUNTING HOLES. REFER TO RECOMMENDED STEEL SUPPORT DRAWING.
- 8. DIMENSIONS LISTED AS FOLLOWS: **ENGLISH FT-IN** METRIC [mm]