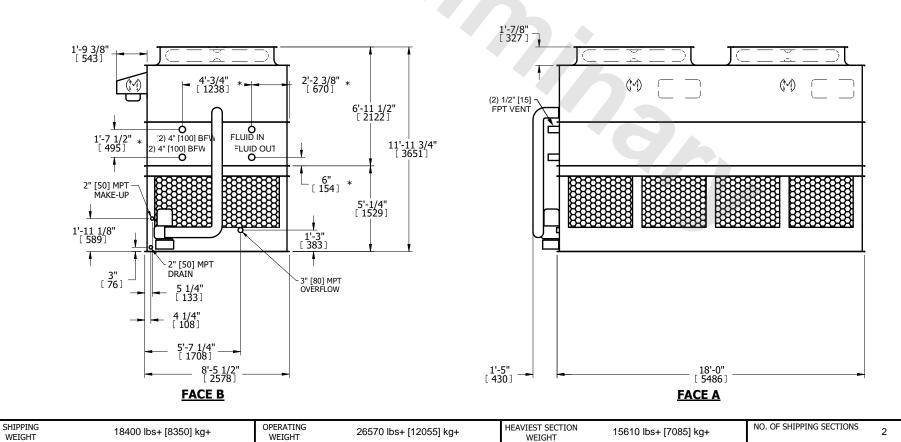

## NOTES:

- 1. (M)- FAN MOTOR LOCATION
- 2. HEAVIEST SECTION IS UPPER SECTION
- 3. MPT DENOTES MALE PIPE THREAD FPT DENOTES FEMALE PIPE THREAD BFW DENOTES BEVELED FOR WELDING **GVD DENOTES GROOVED** FLG DENOTES FLANGE PE DENOTES PLAIN END
- 4. +UNIT WEIGHT DOES NOT INCLUDE ACCESSORIES (SEE ACCESSORY DRAWINGS)
- 5. MAKE-UP WATER PRESSURE 20 psi MIN [137 kPa], 50 psi MAX [344 kPa]
- 6. \*-APPROXIMATE DIMENSIONS DO NOT USE FOR PRE-FABRICATION OF CONNECTING
- 7. 3/4" [19mm] DIA. MOUNTING HOLES. REFER TO RECOMMENDED STEEL SUPPORT DRAWING.
- 8. DIMENSIONS LISTED AS FOLLOWS: **ENGLISH FT-IN** METRIC [mm]

## **FACE A**